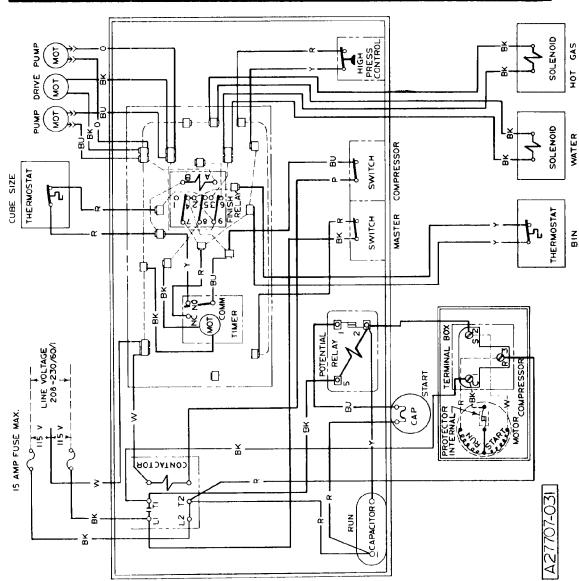

HC800 WIRING DIAGRAMS

HC300AE-9A 115/208-220/60/3 — Air-Cooled

HC800 WIRING DIAGRAMS

HC800AE-9A 115/208-220/60/3 — Water-Cooled

DECEMBER 1983
Page 33

HC800 WIRING DIAGRAMS

HC800AE-31A 115/208-230/60/1 — Air-Cooled

HC800 WIRING DIAGRAMS

THIS UNIT

POWER TO

Ш

MORE THAN ONE DISCONNECT MEANS MAY

CAUTION:

REQUIRED TO DISCONNECT ALL

HC8C0AE-31A 115/208-230/60/1 — Water-Cooled