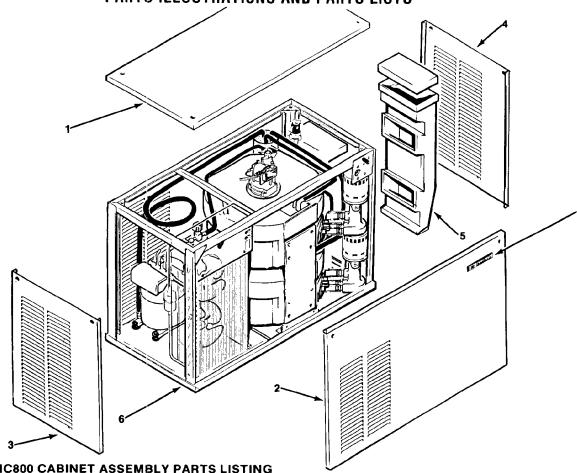

**Freezing Chamber** 

**Dual Spray** 

Sump

**Control Box** 

**Wiring Diagrams** 

HC800
PARTS ILLUSTRATIONS AND PARTS LISTS

| HC800 CABINET ASSEMBLY PARTS LISTING |                |                                                                 |                 |
|--------------------------------------|----------------|-----------------------------------------------------------------|-----------------|
| ITEM<br>NUMBER                       | PART<br>NUMBER | DESCRIPTION                                                     | REQ'D<br>NUMBER |
| 1                                    | A23784-007     | Panel, Top - (Enamel) Sandalwood                                | 1               |
|                                      | A23784-002     | Panel, Top - (Stainless Steel) Attaching Part, Index 1          | 1               |
|                                      | 03-1417-15     | Lockwasher, No. 8 Countersunk External Tooth                    | 2               |
|                                      | 03-1419-09     | Screw, No. 8 x 1-1/2 S/T Flat Hd                                | 4               |
| 2                                    | A26183-005     | Panel, Front - (Enamel) Sandalwood                              | 1               |
|                                      | A26183-002     | Panel, Front - (Stainless Steel) Attaching Part, Index 2        | 1               |
|                                      | 03-1417-15     | Lockwasher, No. 8 Countersunk External Tooth                    | 2               |
|                                      | 03-1419-09     | Screw, No. 8 x 1-1/4 S/T Flat Hd (SS)                           | 2               |
| 3                                    | A23899-006     | Panel, Left Side - (Enamel) Sandalwood                          | 1               |
|                                      | A23899-002     | Panel, Left Side - (Stainless Steel)<br>Attaching Part, Index 3 | 1               |
|                                      | 03-1404-10     | Screw, No. 8 x 1/2 T/F Tap (Stainless Steel)                    | 2               |
| 4                                    | A23900-006     | Panel, Right Side - (Enamel) Sandalwood                         | 1               |
|                                      | A23900-002     | Panel, Right Side - (Stainless Steel) Attaching Part, Index 4   | 2               |
|                                      | 03-1404-10     | Screw, No. 8 x 1/2 T/F Tap (Stainless Steel)                    | 2               |
| 5                                    | A27822-001     | Chute, Cube - w/Cover                                           | 1               |
| 6                                    | A26179-001     | Frame Assembly                                                  | 1               |
| 7                                    | 15-0156-00     | Emblem Plate                                                    | 1               |