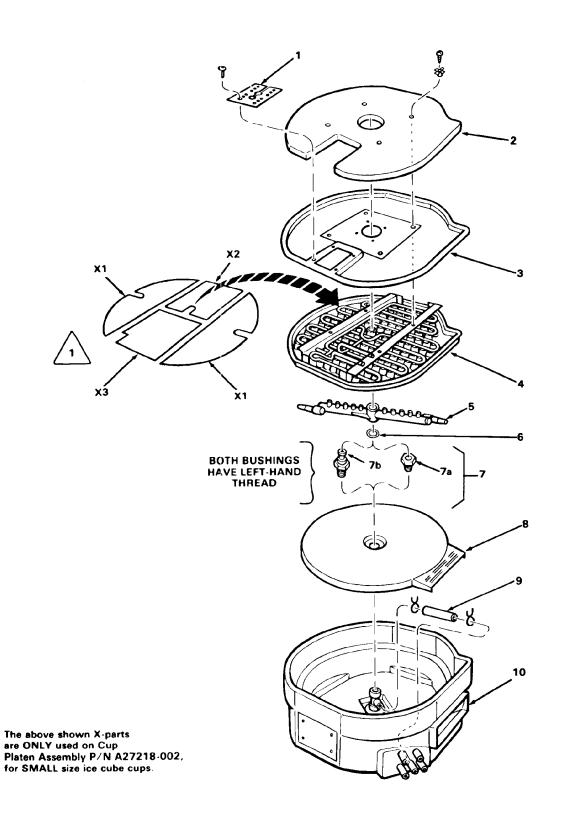

#### **HC800 FREEZING CHAMBER ASSEMBLY**

| ITEM<br>NUMBER | PART<br>NUMBER | DESCRIPTION                                                                                                 | REQ'D<br>NUMBER |
|----------------|----------------|-------------------------------------------------------------------------------------------------------------|-----------------|
| 1              | 02-2129-01     | Spacer, Tube                                                                                                | 2               |
|                |                | Attaching Part, Index 1                                                                                     |                 |
|                | 02-2065-02     | Plug, Hole                                                                                                  | 8               |
| 2              | 02-2124-01     | Cover, Insulation                                                                                           | 2               |
| 3              | 02-2123-01     | Cover, Freezing Chamber                                                                                     | 2               |
| 4              | A27218-002     | Platen Assembly, Cup (SMALL ice cube cups)                                                                  | 4               |
|                | A27217-002     | Platen Assembly, Cup (MEDIUM ice cube cups)<br>Attaching Parts, Index 2, 3, 4                               | 4               |
|                | A24830-001     | Washer, Centering                                                                                           | 8               |
|                | 03-1404-10     | Screw, No. 8 x 1/2 T/F Tap                                                                                  | 8               |
| 5              | A25480-001     | Bar Assembly, Spray                                                                                         | 4               |
| 6              | 13-0617-25     | O-Ring                                                                                                      | 4               |
| 7              | No Number      | Bushing/Bearing (Left-hand threads)                                                                         | 2<br>2          |
| 7a             | A27687-001     | Bushing, Nut (Used in UPPER Chamber)                                                                        |                 |
| 7b             | 02-2120-01     | Bearing, Spray Bar (Used in LOWER Chamber)<br>(Also order P/N 13-0168-00 Water Seal<br>with Index 7a or 7b) | 2               |
| 8              | 02-2028-01     | Bottom, Inner                                                                                               | 2               |
| 9              | 13-0674-07     | Tube, Tygon (8-inch lg.) (Order by the foot)<br>Attaching Part, Index 9                                     | 2               |
|                | 02-1358-01     | Clamp, Hose                                                                                                 | 4               |
| 10             | No Number      | Sump, Freezing Chamber (See Pg. 30)                                                                         | 2               |
|                |                | NOTE: Spray Deflectors below, are ONLY used<br>on SMALL ice cube Cup Platen<br>Assembly P/N A27218-002.     |                 |
| X1             | A24198-001     | Deflector, Spray<br>(Installed at rounded ends,<br>over top of cup molds)                                   | 4               |
| X2             | A24198-003     | Deflector, Spray<br>(Installed around hole in Platen,<br>with notch as shown)                               | 2               |
| <b>X</b> 3     | A24198-004     | Deflector, Spray (Installed LAST, under two tubes and over ends of X2)                                      | 2               |