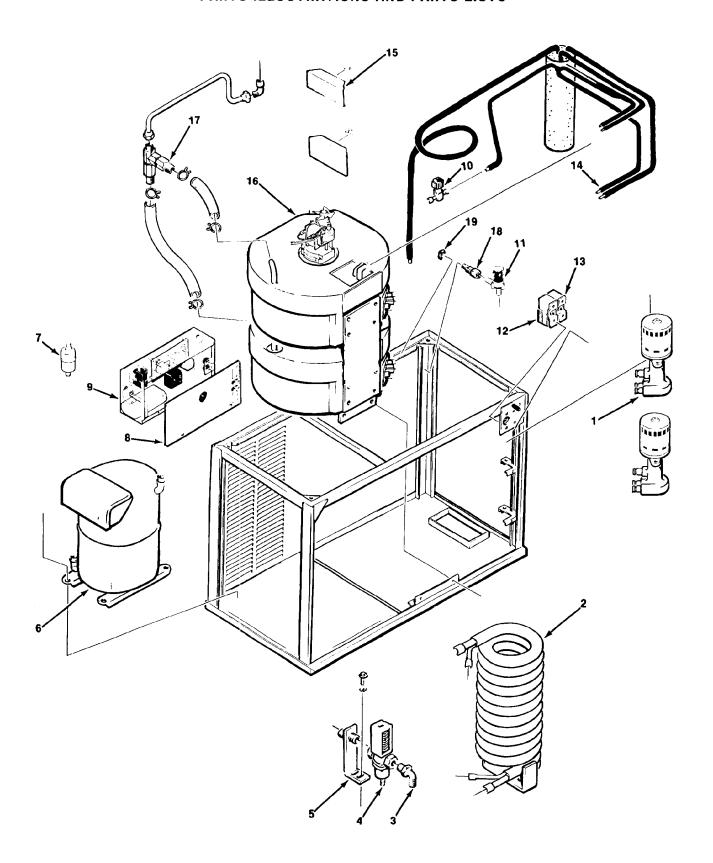

#### HC800 MAJOR ASSEMBLIES AIR-COOLED PARTS LISTING

| THOSE WASHINGTON AND COULD I ANTO EIGHT |                |                                              |                 |
|-----------------------------------------|----------------|----------------------------------------------|-----------------|
| ITEM<br>NUMBER                          | PART<br>NUMBER | DESCRIPTION                                  | REQ'D<br>NUMBER |
| 1                                       | 12-2263-21     | Pump Assembly, Water                         | 1               |
|                                         |                | Attaching Parts, Index 1                     |                 |
|                                         | No Number      | Holder, Drain Tube                           | 1               |
|                                         | 02-0706-00     | Clamp, Worm Drive                            | 1               |
|                                         | 03-1407-05     | Washer, No. 1/4 Plain                        | 1               |
|                                         | 03-0571-01     | Screw, No. 1/4-20 x 1/2 T/C Hex Hd           | Ì               |
| 2                                       | 18-3709-01     | Condenser - Air-Cooled                       | i               |
| _                                       |                | Attaching Parts, Index 2                     | ·               |
|                                         | 03-1407-05     | Washer, No. 1/4 Plain                        | 2               |
|                                         | 03-0571-00     | Screw, No. 1/4-20 x 1/4 T/C Hex Hd           | 2               |
| 3                                       | 18-0231-00     | Blade, Fan w/Mtg. Hdwre                      | 1               |
| 4                                       | 02-2378-01     | Mount, Fan Motor                             | 2               |
| 5                                       | 12-1575-01     | •                                            | 1               |
| 3                                       |                | Motor, Fan - 115/208-220-60/3                |                 |
|                                         | 12-1575-01     | Motor, Fan - 115/208-230/60/1                | 1               |
|                                         | 00 1417 00     | Attaching Parts, Index 3                     |                 |
|                                         | 03-1417-03     | Lockwasher, No. 8 External Tooth             | 4               |
| _                                       | No Number      | Screw, No. 8-32 x 1-1/4 Phil Recess Pan Hd   | 4               |
| 6                                       | 18-5100-03     | Compressor - 115/208-220/60/3                | 1               |
|                                         | 18-5100-02     | Compressor - 115/208-230/60/1                | 1               |
|                                         |                | Attaching Parts, Index 4                     |                 |
|                                         | 18-5100-51     | Grommet                                      | 4               |
|                                         | 18-5100-50     | Sleeve, Mounting                             | 4               |
|                                         | 03-1407-07     | Washer, No. 5/16 Plain                       | 4               |
|                                         | 03-1405-20     | Screw, No. 5/16-18 x 1-1/2 Hex Cap Screw     | 1               |
|                                         |                | Attaching Part, Index 6 to 7                 |                 |
|                                         | 03-1404-04     | Screw, No. 6 x 1/4 T/F Tap (Stainless Steel) | 2               |
| 7                                       | 02-2426-02     | Drier                                        | 1               |
| 8                                       | No Number      | Control Box Cover                            | 1               |
| 9                                       | No Number      | Control Box Assembly                         | 1               |
|                                         |                | (See Page 31)                                |                 |
|                                         |                | Attaching Part, Index 7                      |                 |
|                                         | 03-1417-15     | Lockwasher, No. 8 Countersunk External Tooth | 2               |
|                                         | 03-1419-09     | Screw, No. 8 x 1-1/4 S/T Flat Hd             | -               |
|                                         | 00 ///0 00     | (Stainless Steel) (used to attach LEFT end)  | 2               |
|                                         | 03-1404-08     | Screw, No. 8 x 3/8 T/F Tap (used to attach   | 2               |
|                                         | 00 1404 00     | RIGHT end)                                   | 2               |
| 10                                      | 12-2135-01     | Valve, Solenoid - Hot Gas                    | 1               |
| 11                                      | 12-1434-01     | Inlet Assembly, Water                        | ,<br>1          |
| 12                                      | 11-0345-02     | Control, Cube Size                           | 1               |
| 13                                      |                |                                              |                 |
| 13                                      | 11-0353-03     | Control, Bin Level                           | 1               |
|                                         | 00 1400 14     | Attaching Parts, Index 10 & 11               | 4               |
| 4.4                                     | 03-1403-14     | Screw, No. 8-32 x 3/16 Phil Recess Pan Hd    | 4               |
| 14                                      | A29835-020     | Exchanger Assembly, Heat                     | 1               |
| 15                                      | 02-2038-01     | Curtain Assembly                             | 2               |
|                                         | 00 4500 04     | Attaching Part, Index 13                     | •               |
|                                         | 03-1526-01     | Clip, U-Type                                 | 6               |
| 16                                      | No Number      | Freezer Assembly, Dual (See Page 25)         | 1               |
|                                         |                | Attaching Parts, Index 14                    |                 |
|                                         | 02-0571-00     | Screw, No. 1/4-20 x 1/2 T/C Hex Hd           | 4               |
| 17                                      | A26230-001     | Flow Control, .30 gpm Air-Cooled             | 2               |
| 18                                      | 16-0723-01     | Water Inlet Fitting                          | 1               |
| 19                                      | A26161-001     | Condenser Shroud                             | 1               |
| 20                                      | 13-1394-01     | Pal Nut                                      | 1               |

#### **HC800 MAJOR ASSEMBLIES WATER-COOLED PARTS LISTING**

| 110000 111710  | OII NOOLIIIDLI | LO WATER OOOLED FARTO LIGHTING                             |                 |
|----------------|----------------|------------------------------------------------------------|-----------------|
| ITEM<br>NUMBER | PART<br>NUMBER | DESCRIPTION                                                | REQ'D<br>NUMBER |
| 1              | 12-2263-21     | Pump Assembly, Water<br>Attaching Parts, Index 1           | 1               |
|                | No Number      | Holder, Drain Tube                                         | 2               |
|                | 02-0706-00     | Clamp, Worm Drive                                          | 2               |
|                | 03-1407-05     | Washer, No. 1/4 Plain                                      | 2               |
|                | 03-1571-01     | Screw, No. 1/4-20 x 1/2 T/C Hex Hd                         | 2               |
| 2              | 18-3306-02     | Condenser, Water-Cooled                                    | 1               |
| 2              |                | Attaching Parts, Index 2                                   |                 |
|                | 03-1407-05     | Washer, No. 1/4 Plain                                      | 2               |
|                | 03-0571-00     | Screw, No. 1/4-20 x 1/4 T/C Hex Hd                         | 2               |
| 3              | 16-0401-00     | Elbow, 3/8 NPT x 3/8 Flare Brass                           | 1               |
| 4              | 11-0198-02     | Valve, Water Regulator                                     | 1               |
| 5              | A15924-000     | Bracket, Mounting - w/nipple                               | 1               |
| 6              | 18-5100-03     | Compressor - 115/208-220/60/3                              | 1               |
|                | 18-5100-02     | Compressor - 115/208-230/60/1                              | 1               |
|                |                | Attaching Parts, Index 4                                   | •               |
|                | 18-5100-51     | Grommet                                                    | 4               |
|                | 18-5200-50     | Sleeve, Mounting                                           | 4               |
|                | 03-1407-07     | Washer, No. 5/16 Plain                                     | 4               |
|                | 03-1405-20     | Screw, No. 5/16-18 x 1-1/2 Hex Cap                         | 4               |
| 7              | 02-2426-02     | Drier                                                      | 1               |
| 1              | 02-2420-02     |                                                            | 1               |
|                | No Number      | Attaching Part, Index 5 Tie, Cable                         | 4               |
| 0              |                | · ·                                                        | 1<br>1          |
| 8              | No Number      | Cover, Control Box                                         | I               |
|                | 00 4404 64     | Attaching Part, Index 6 to 7                               | •               |
| •              | 03-1404-04     | Screw, No. 6 x 1/4 T/F Tap (Stainless Steel)               | 2               |
| 9              | No Number      | Control Box Assembly (See Page 31) Attaching Part, Index 7 | 1               |
|                | 03-1417-15     |                                                            | 2               |
|                |                | Lockwasher, No. 8 Countersunk External Tooth               | 2               |
|                | 03-1419-09     | Screw, No. 8 x 1-1/4 S/T Flat Hd                           | 0               |
|                | 00 1404 00     | (Stainless Steel) (Used to attach LEFT end)                | 2               |
|                | 03-1404-08     | Screw, No. 8 x 3/8 T/F Tap                                 | •               |
| 4.0            | 10.010=.01     | (Used to attach RIGHT end)                                 | 2               |
| 10             | 12-2135-01     | Valve, Solenoid - Hot Gas                                  | 1               |
| 11             | 12-1434-01     | Inlet Assembly, Water                                      | 1               |
| 12             | 11-0345-02     | Control, Cube Size                                         | 1               |
| 13             | 11-0353-03     | Control, Bin Level                                         | 1               |
|                |                | Attaching Parts, Index 10 & 11                             |                 |
|                | 03-1403-14     | Screw, No. 8-32 x 3/16 Phil Recess Pan Hd                  | 4               |
| 14             | A29835-020     | Exchanger Assembly, Heat                                   | 1               |
| 15             | 02-2038-01     | Curtain Assembly Attaching Part, Index 13                  | 2               |
|                | 03-1526-01     | Clip, U-Type                                               | 6               |
| 16             | No Number      | Freezer Assembly - Dual                                    | 1               |
| 10             | NO NUMBER      |                                                            | •               |
|                |                | (See Page 25)                                              |                 |
|                | 02 0574 00     | Attaching Parts, Index 14                                  | 4               |
| 17             | 02-0571-00     | Screw, No. 1/4-20 x 1/2 T/C Hex Hd                         | 4               |
| 17             | A26230-002     | Flow Control, .50 gpm                                      | 2               |
| 18             | 16-0723-01     | Water Inlet Fitting                                        | 1               |
| 19             | 13-1394-01     | Pal Nut                                                    | 1               |