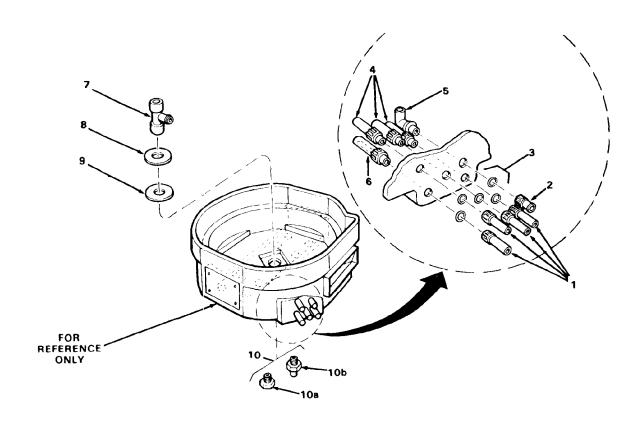

#### HC800 FREEZING CHAMBER — SUMP W/TUBES

| ITEM<br>Number | PART<br>NUMBER      | DESCRIPTION                                                                                                                                                        | REQ'D<br>NUMBER |
|----------------|---------------------|--------------------------------------------------------------------------------------------------------------------------------------------------------------------|-----------------|
|                |                     | NOTE: P/N A24819-001 shipped as replacement for both upper and lower Freezing Chamber, with Index 10a installed. For upper Freezing Chamber, also order Index 10b. | t               |
| 1              | 02-2081-01          | Tube, Female                                                                                                                                                       | 4               |
| 2              | A24379-001          | Tube, Female - (Cut off)                                                                                                                                           | 1               |
| 3              | 13-0617-02          | O-Ring                                                                                                                                                             | 5               |
| 4              | 02-2080-01          | Tube, Male                                                                                                                                                         | 3               |
| 5              | 02 <b>-</b> 2125-01 | Pipe, Stand                                                                                                                                                        | 1               |
| 6              | 02-2082-01          | Tube, Pick-Up - Pump                                                                                                                                               | 1               |
| 7              | 02-2121-01          | Housing, Inlet                                                                                                                                                     | 1               |
| 8              | A23827-001          | Plate, Support - Spray Bar                                                                                                                                         | 1               |
| 9              | 03-1409-11          | Washer, Non-Metallic - 7/8-inch I.D.                                                                                                                               | 1               |
| 10             | No Number           | Plug, Bottom                                                                                                                                                       | 1               |
| 10a            | 02-2122-01          | Plug, Bottom<br>(Used in Lower Freezing Chamber)                                                                                                                   | Ref.            |
| 10b            | A27197-002          | Plug, Bottom<br>(Used in Upper Freezing Chamber)                                                                                                                   | Ref.            |