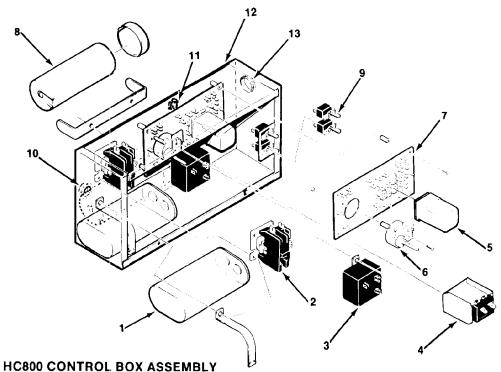

| HC800 CONTROL BOX ASSEMBLY |                          |                                          |
|----------------------------|--------------------------|------------------------------------------|
| ITEM<br>NUMBER             | PART<br>NUMBER           | DESCRIPTION                              |
| 1                          | 18-1902-51               | Capacitor, Run 208-230/60/1              |
|                            |                          | Attaching Part, Index 1                  |
|                            | 03-1403-17               | Screw, No. 8-32 x 3/8 Phil Recess Pan Hd |
| 2                          | 12-0739-01               | Contactor 208-220/60/3                   |
|                            | 12-2037-01               | Contactor 208-220/60/1                   |
|                            |                          | Attaching Part, Index 2                  |
|                            | 03-1403-17               | Screw, No. 8-32 x 3/8 Phil Recess Pan Hd |
| 3                          | 18-1903-40               | Relay, Potential 208-230/60/1            |
|                            |                          | Attaching Part, Index 3                  |
|                            | 03-1403-04               | Screw, No. 6-32 x 3/8 Phil Recess Pan Hd |
|                            | 03-1423-01               | Nut, Speed - J-Type                      |
| 4                          | 11-0388-02               | Control, Pressure (Water-Cooled Only)    |
|                            | 11-0410-01               | Control, Pressure (Air-Cooled Only)      |
|                            |                          | Attaching Part, Index 4                  |
| _                          | 03-1403-04               | Screw, No. 6-32 x 3/8 Phil Recess Pan Hd |
| 5                          | 12-1879-02               | Relay                                    |
| 6                          | 12-1980-01               | Timer & Switch Assembly                  |
|                            |                          | Attaching Parts, Index 6                 |
|                            | 02-2242-01               | Stand-Off - 7/8-inch lg.                 |
| _                          | 03-1403-02               | Screw, No. 6-32 x 1/4 Phil Recess Pan Hd |
| 7                          | 12-1912-01               | Board Assembly, Circuit                  |
|                            | 20 20 40 24              | Attaching Parts, Index 7                 |
|                            | 02-2242-01               | Stand-Off - 7/8-inch Ig.                 |
| •                          | 03-1403-02               | Screw, No. 6-32 x 1/4 Phil Recess Pan Hd |
| 8                          | 18-1901-40               | Capacitor, Start 208-230/60/1            |
| 9                          | 12-0426-01               | Switch, Toggle                           |
| 10<br>11                   | No Number                | Connector, Straight                      |
| 12                         | 12-1213-04<br>12-1213-10 | Bushing, Snap - 1/2-in.                  |
| 13                         | 12-1213-10               | Bushing, Snap - 7/8-in.                  |
| 13                         | 12-1213-13               | Bushing, Snap - 1-1/2-in.                |