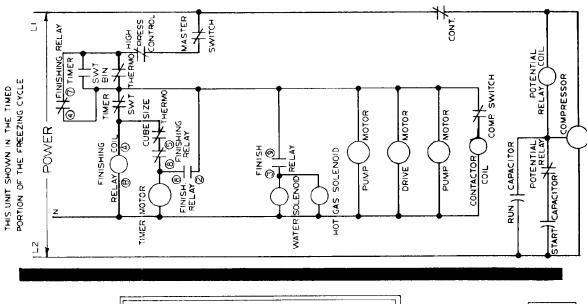

HC800 WIRING DIAGRAMS

THIS UNIT

POWER TO

Ш

MORE THAN ONE DISCONNECT MEANS MAY

CAUTION:

REQUIRED TO DISCONNECT ALL

HC8C0AE-31A 115/208-230/60/1 — Water-Cooled