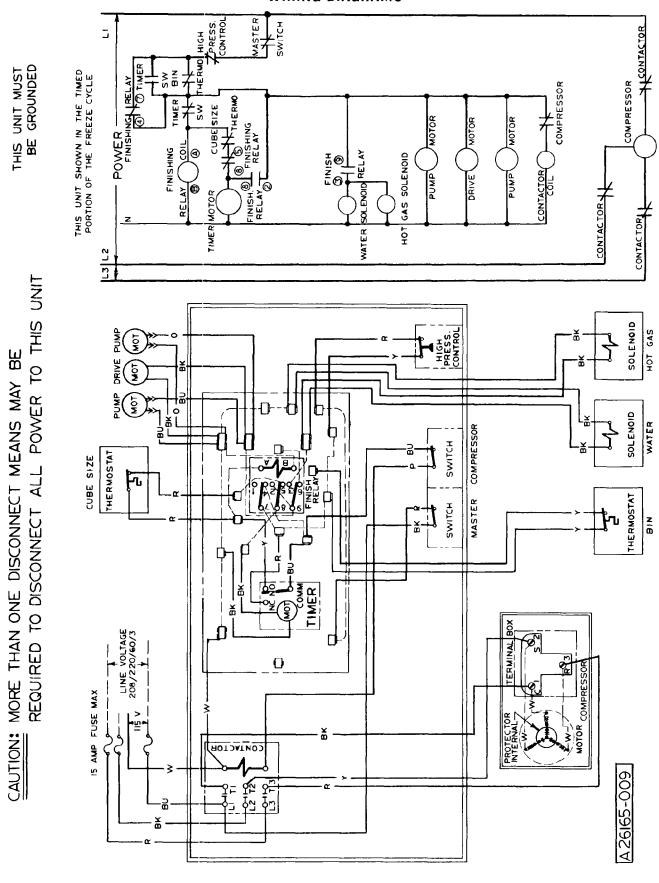

HC800 WIRING DIAGRAMS

HC300AE-9A 115/208-220/60/3 — Air-Cooled

HC800 WIRING DIAGRAMS

HC800AE-9A 115/208-220/60/3 — Water-Cooled

DECEMBER 1983
Page 33

HC800 WIRING DIAGRAMS

HC800AE-31A 115/208-230/60/1 — Air-Cooled