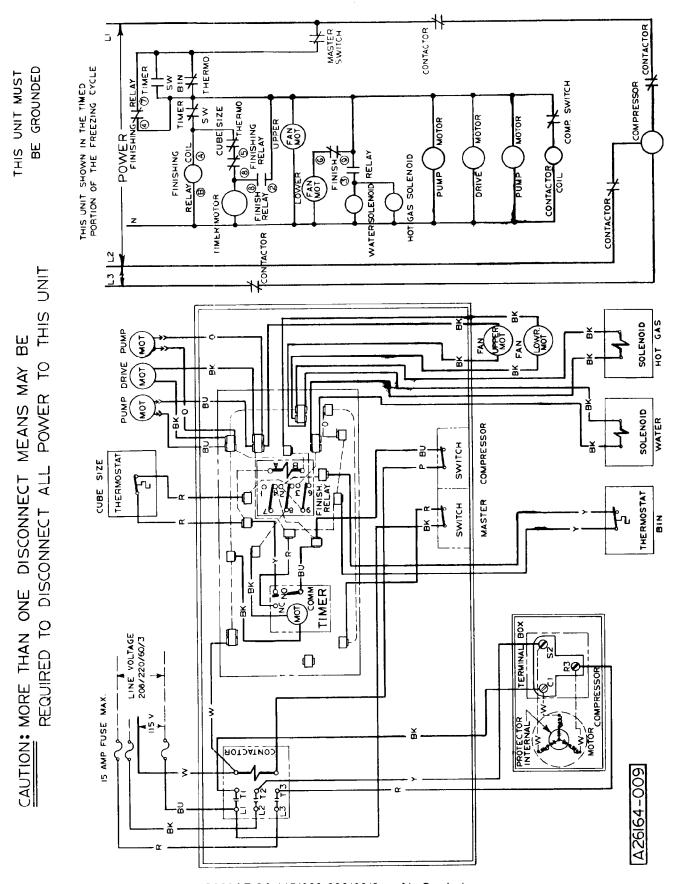

HC800 WIRING DIAGRAMS

HC300AE-9A 115/208-220/60/3 — Air-Cooled

HC800 WIRING DIAGRAMS

HC800AE-9A 115/208-220/60/3 — Water-Cooled

DECEMBER 1983
Page 33

HC800 WIRING DIAGRAMS

HC800AE-31A 115/208-230/60/1 — Air-Cooled