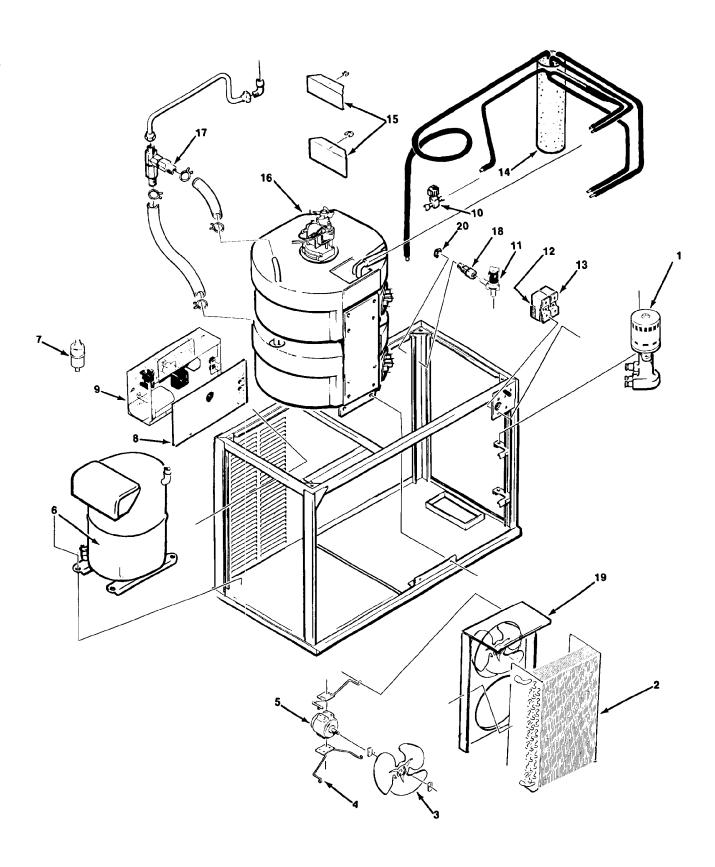

#### HC800 MAJOR ASSEMBLIES AIR-COOLED PARTS LISTING

| THOSE WASHINGTON AND COULD I ANTO EIGHT |                |                                              |                 |
|-----------------------------------------|----------------|----------------------------------------------|-----------------|
| ITEM<br>NUMBER                          | PART<br>NUMBER | DESCRIPTION                                  | REQ'D<br>NUMBER |
| 1                                       | 12-2263-21     | Pump Assembly, Water                         | 1               |
|                                         |                | Attaching Parts, Index 1                     |                 |
|                                         | No Number      | Holder, Drain Tube                           | 1               |
|                                         | 02-0706-00     | Clamp, Worm Drive                            | 1               |
|                                         | 03-1407-05     | Washer, No. 1/4 Plain                        | 1               |
|                                         | 03-0571-01     | Screw, No. 1/4-20 x 1/2 T/C Hex Hd           | Ì               |
| 2                                       | 18-3709-01     | Condenser - Air-Cooled                       | i               |
| _                                       |                | Attaching Parts, Index 2                     | ·               |
|                                         | 03-1407-05     | Washer, No. 1/4 Plain                        | 2               |
|                                         | 03-0571-00     | Screw, No. 1/4-20 x 1/4 T/C Hex Hd           | 2               |
| 3                                       | 18-0231-00     | Blade, Fan w/Mtg. Hdwre                      | 1               |
| 4                                       | 02-2378-01     | Mount, Fan Motor                             | 2               |
| 5                                       | 12-1575-01     | •                                            | 1               |
| 3                                       |                | Motor, Fan - 115/208-220-60/3                |                 |
|                                         | 12-1575-01     | Motor, Fan - 115/208-230/60/1                | 1               |
|                                         | 00 1417 00     | Attaching Parts, Index 3                     |                 |
|                                         | 03-1417-03     | Lockwasher, No. 8 External Tooth             | 4               |
| _                                       | No Number      | Screw, No. 8-32 x 1-1/4 Phil Recess Pan Hd   | 4               |
| 6                                       | 18-5100-03     | Compressor - 115/208-220/60/3                | 1               |
|                                         | 18-5100-02     | Compressor - 115/208-230/60/1                | 1               |
|                                         |                | Attaching Parts, Index 4                     |                 |
|                                         | 18-5100-51     | Grommet                                      | 4               |
|                                         | 18-5100-50     | Sleeve, Mounting                             | 4               |
|                                         | 03-1407-07     | Washer, No. 5/16 Plain                       | 4               |
|                                         | 03-1405-20     | Screw, No. 5/16-18 x 1-1/2 Hex Cap Screw     | 1               |
|                                         |                | Attaching Part, Index 6 to 7                 |                 |
|                                         | 03-1404-04     | Screw, No. 6 x 1/4 T/F Tap (Stainless Steel) | 2               |
| 7                                       | 02-2426-02     | Drier                                        | 1               |
| 8                                       | No Number      | Control Box Cover                            | 1               |
| 9                                       | No Number      | Control Box Assembly                         | 1               |
|                                         |                | (See Page 31)                                |                 |
|                                         |                | Attaching Part, Index 7                      |                 |
|                                         | 03-1417-15     | Lockwasher, No. 8 Countersunk External Tooth | 2               |
|                                         | 03-1419-09     | Screw, No. 8 x 1-1/4 S/T Flat Hd             | -               |
|                                         | 00 ///0 00     | (Stainless Steel) (used to attach LEFT end)  | 2               |
|                                         | 03-1404-08     | Screw, No. 8 x 3/8 T/F Tap (used to attach   | 2               |
|                                         | 00 1404 00     | RIGHT end)                                   | 2               |
| 10                                      | 12-2135-01     | Valve, Solenoid - Hot Gas                    | 1               |
| 11                                      | 12-1434-01     | Inlet Assembly, Water                        | ,<br>1          |
| 12                                      | 11-0345-02     | Control, Cube Size                           | 1               |
| 13                                      |                |                                              |                 |
| 13                                      | 11-0353-03     | Control, Bin Level                           | 1               |
|                                         | 00 1400 14     | Attaching Parts, Index 10 & 11               | 4               |
| 4.4                                     | 03-1403-14     | Screw, No. 8-32 x 3/16 Phil Recess Pan Hd    | 4               |
| 14                                      | A29835-020     | Exchanger Assembly, Heat                     | 1               |
| 15                                      | 02-2038-01     | Curtain Assembly                             | 2               |
|                                         | 00 4500 04     | Attaching Part, Index 13                     | •               |
|                                         | 03-1526-01     | Clip, U-Type                                 | 6               |
| 16                                      | No Number      | Freezer Assembly, Dual (See Page 25)         | 1               |
|                                         |                | Attaching Parts, Index 14                    |                 |
|                                         | 02-0571-00     | Screw, No. 1/4-20 x 1/2 T/C Hex Hd           | 4               |
| 17                                      | A26230-001     | Flow Control, .30 gpm Air-Cooled             | 2               |
| 18                                      | 16-0723-01     | Water Inlet Fitting                          | 1               |
| 19                                      | A26161-001     | Condenser Shroud                             | 1               |
| 20                                      | 13-1394-01     | Pal Nut                                      | 1               |

#### **HC800 MAJOR ASSEMBLIES WATER-COOLED PARTS LISTING**

| 110000 111710  | OII NOOLIIIDLI | LO WATER OOOLED FARTO LIGHTING                             |                 |
|----------------|----------------|------------------------------------------------------------|-----------------|
| ITEM<br>NUMBER | PART<br>NUMBER | DESCRIPTION                                                | REQ'D<br>NUMBER |
| 1              | 12-2263-21     | Pump Assembly, Water<br>Attaching Parts, Index 1           | 1               |
|                | No Number      | Holder, Drain Tube                                         | 2               |
|                | 02-0706-00     | Clamp, Worm Drive                                          | 2               |
|                | 03-1407-05     | Washer, No. 1/4 Plain                                      | 2               |
|                | 03-1571-01     | Screw, No. 1/4-20 x 1/2 T/C Hex Hd                         | 2               |
| 2              | 18-3306-02     | Condenser, Water-Cooled                                    | 1               |
| 2              |                | Attaching Parts, Index 2                                   |                 |
|                | 03-1407-05     | Washer, No. 1/4 Plain                                      | 2               |
|                | 03-0571-00     | Screw, No. 1/4-20 x 1/4 T/C Hex Hd                         | 2               |
| 3              | 16-0401-00     | Elbow, 3/8 NPT x 3/8 Flare Brass                           | 1               |
| 4              | 11-0198-02     | Valve, Water Regulator                                     | 1               |
| 5              | A15924-000     | Bracket, Mounting - w/nipple                               | 1               |
| 6              | 18-5100-03     | Compressor - 115/208-220/60/3                              | 1               |
|                | 18-5100-02     | Compressor - 115/208-230/60/1                              | 1               |
|                |                | Attaching Parts, Index 4                                   | •               |
|                | 18-5100-51     | Grommet                                                    | 4               |
|                | 18-5200-50     | Sleeve, Mounting                                           | 4               |
|                | 03-1407-07     | Washer, No. 5/16 Plain                                     | 4               |
|                | 03-1405-20     | Screw, No. 5/16-18 x 1-1/2 Hex Cap                         | 4               |
| 7              | 02-2426-02     | Drier                                                      | 1               |
| 1              | 02-2420-02     |                                                            | 1               |
|                | No Number      | Attaching Part, Index 5 Tie, Cable                         | 4               |
| 0              |                | · ·                                                        | 1<br>1          |
| 8              | No Number      | Cover, Control Box                                         | I               |
|                | 00 4404 64     | Attaching Part, Index 6 to 7                               | •               |
| •              | 03-1404-04     | Screw, No. 6 x 1/4 T/F Tap (Stainless Steel)               | 2               |
| 9              | No Number      | Control Box Assembly (See Page 31) Attaching Part, Index 7 | 1               |
|                | 03-1417-15     |                                                            | 2               |
|                |                | Lockwasher, No. 8 Countersunk External Tooth               | 2               |
|                | 03-1419-09     | Screw, No. 8 x 1-1/4 S/T Flat Hd                           | 0               |
|                | 00 1404 00     | (Stainless Steel) (Used to attach LEFT end)                | 2               |
|                | 03-1404-08     | Screw, No. 8 x 3/8 T/F Tap                                 | •               |
| 4.0            | 10.010=.01     | (Used to attach RIGHT end)                                 | 2               |
| 10             | 12-2135-01     | Valve, Solenoid - Hot Gas                                  | 1               |
| 11             | 12-1434-01     | Inlet Assembly, Water                                      | 1               |
| 12             | 11-0345-02     | Control, Cube Size                                         | 1               |
| 13             | 11-0353-03     | Control, Bin Level                                         | 1               |
|                |                | Attaching Parts, Index 10 & 11                             |                 |
|                | 03-1403-14     | Screw, No. 8-32 x 3/16 Phil Recess Pan Hd                  | 4               |
| 14             | A29835-020     | Exchanger Assembly, Heat                                   | 1               |
| 15             | 02-2038-01     | Curtain Assembly Attaching Part, Index 13                  | 2               |
|                | 03-1526-01     | Clip, U-Type                                               | 6               |
| 16             | No Number      | Freezer Assembly - Dual                                    | 1               |
| 10             | NO NUMBER      |                                                            | •               |
|                |                | (See Page 25)                                              |                 |
|                | 02 0574 00     | Attaching Parts, Index 14                                  | 4               |
| 17             | 02-0571-00     | Screw, No. 1/4-20 x 1/2 T/C Hex Hd                         | 4               |
| 17             | A26230-002     | Flow Control, .50 gpm                                      | 2               |
| 18             | 16-0723-01     | Water Inlet Fitting                                        | 1               |
| 19             | 13-1394-01     | Pal Nut                                                    | 1               |