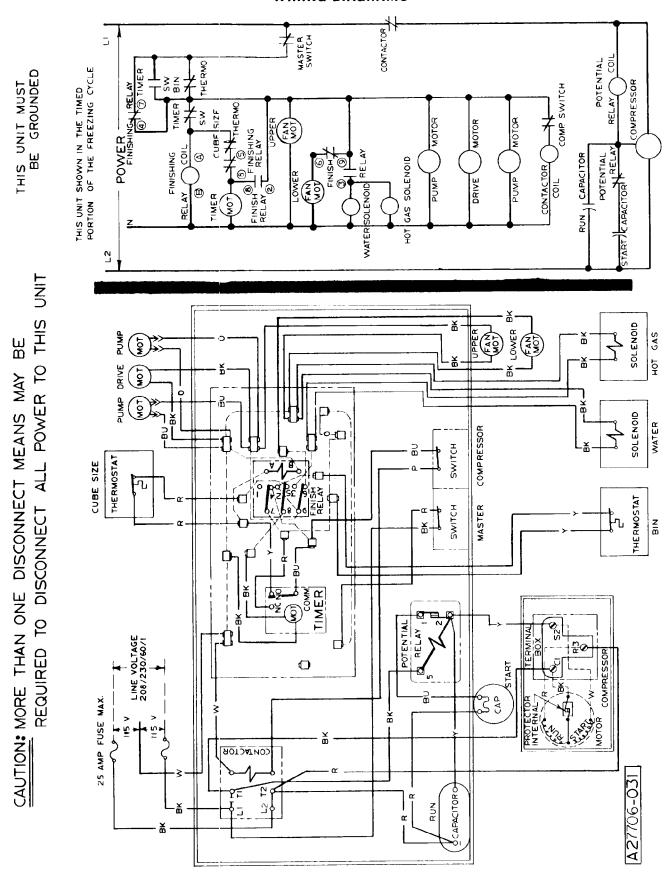

HC800 WIRING DIAGRAMS

HC300AE-9A 115/208-220/60/3 — Air-Cooled

HC800 WIRING DIAGRAMS

HC800AE-9A 115/208-220/60/3 — Water-Cooled

DECEMBER 1983
Page 33

HC800 WIRING DIAGRAMS

HC800AE-31A 115/208-230/60/1 — Air-Cooled