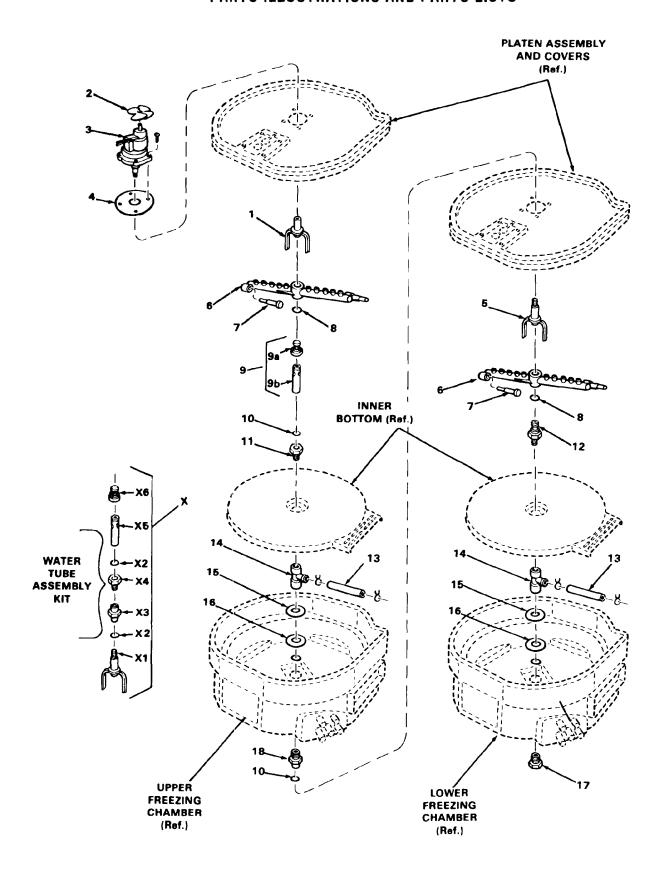

#### **HC800 DUAL DRIVE SPRAY ASSEMBLIES**

| ITEM<br>NUMBER | PART<br>NUMBER | DESCRIPTION                                                                      | REQ'D<br>NUMBER |
|----------------|----------------|----------------------------------------------------------------------------------|-----------------|
| 1              | 02-2369-02     | Fork, Drive - Upper (Left-hand thread)                                           | Ref.            |
|                | 12-0675-25     | Blade, Fan - Drivemotor                                                          | Ref.            |
| 2<br>3         | A24656-001     | Drivemotor Assembly, Agitator                                                    | Ref.            |
| 4              | 13-0176-00     | Gasket - Agitator Drivemotor Assembly<br>Attaching Parts, Index 3 & 4            | Ref.            |
|                | 03-1404-28     | Screw, No. 6 x 1 T/F Tap                                                         | Ref.            |
| 5              | 02-2369-01     | Fork, Drive - Lower (Left-hand thread)                                           | Ref.            |
| 6              | A25480-001     | Bar Assembly, Spray (w/rubber tips)                                              | 2               |
| 7              | 13-0653-00     | Rubber - Spray Bar                                                               | 4               |
| 8              | 13-0617-25     | O-Ring                                                                           | 2               |
| 9              | No Number      | Tube Assembly, Water                                                             | 1               |
| 9a             | 02-2271-01     | Support, Spray Bar                                                               | 1               |
| 9b             | No Number      | Tube, Water (Available only in Index X, Water Tube Assembly, Kit P/N A29868-001. |                 |
|                |                | Obsolete, order Index X.                                                         | 1               |
| 10             | 13-0168-00     | Seal, Water                                                                      | 2               |
| 11             | A29687-001     | Bushing, Nut (Also order Index 10, Water Seal)                                   | 1               |
| 12             | 02-2120-01     | Bearing, Spray Bar                                                               | 1               |
| 13             | 13-0675-07     | Tube, Tygon (8-inch Ig.) (Order by the foot)<br>Attaching Parts, Index 13        | 2               |
|                | 02-1358-01     | Clamp, Hose                                                                      | 4               |
| 14             | 02-2121-02     | Housing, Inlet                                                                   | 2               |
| 15             | A23827-001     | Plate, Support - Spray Bar                                                       | 2<br>2<br>2     |
| 16             | 03-1409-11     | Washer, Non-Metallic - (7/8-inch I.D.)                                           | 2               |
| 17             | 02-2122-01     | Plug, Bottom<br>(Used on Lower Freezing Chamber)                                 | 1               |
| 18             | A29687-002     | Bushing, Nut (Also order Index 10, Water Seal) (Used in Upper Freezing Chamber)  | 1               |
| Х              | A29868-001     | Kit - Water Tube Assembly                                                        | 1               |
| X1             | 02-2369-01     | Fork, Drive (Left-hand thread)                                                   | 1               |
| X2             | 13-0168-00     | Seal, Water                                                                      | 2<br>1          |
| Х3             | A29687-001     | Bushing, Nut (Left-hand thread)                                                  | 1               |
| X4             | A29687-002     | Bushing, Nut (Left-hand thread)                                                  | 1               |
| <b>X</b> 5     | No Number      | Tube, Water (Order Kit P/N A29868-001)                                           | 1               |
| X6             | 02-2271-01     | Support, Spray Bar                                                               | 1               |