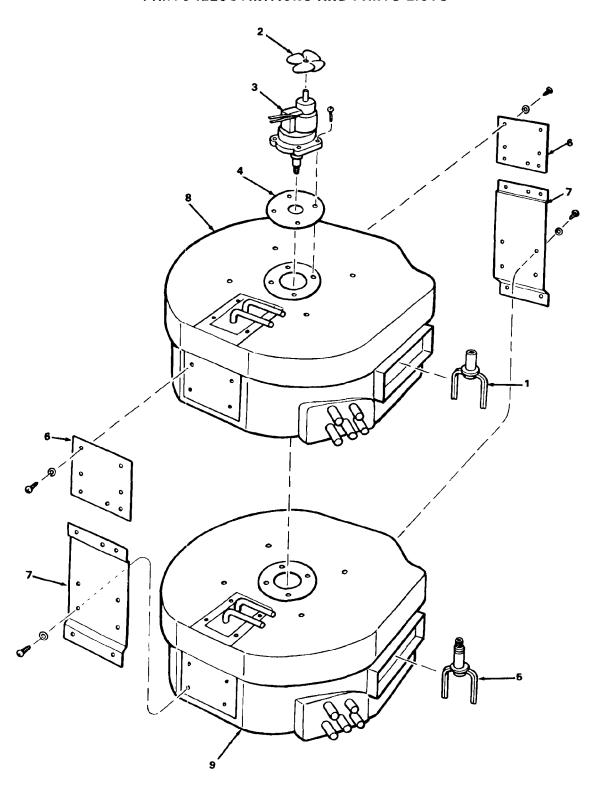

#### **HC800 FREEZER ASSEMBLY - DUAL**

| ITEM<br>NUMBER | PART<br>NUMBER | DESCRIPTION                                                          | REQ'D<br>NUMBER |
|----------------|----------------|----------------------------------------------------------------------|-----------------|
| 1              | 02-2369-02     | Fork, Drive - Upper (left-hand thread)                               | 1               |
| 2              | 12-0675-25     | Blade, Fan - Drivemotor                                              | 1               |
| 3              | A24656-001     | Drivemotor Assembly, Agitator                                        | 1               |
| 4              | 13-0176-00     | Gasket - Agitator Drivemotor Assembly Attaching Parts, Index 3 & 4   | 1               |
|                | 03-1404-28     | Screw, No. 6 x 1 T/F Tap                                             | 4               |
| 5              | 02-2369-01     | Fork, Drive - Lower (left-hand thread)                               | 1               |
| 6              | A24502-001     | Plate, Mount Upper                                                   | 1               |
| 7              | A24500-001     | Plate, Mount Lower                                                   | 1               |
|                |                | Attaching Parts, Index 6 & 7                                         |                 |
|                | 03-1417-05     | Lockwasher, No. 10 External Tooth                                    | 2               |
|                | 03-1404-18     | Screw, No. 10 x 5/8 T/F Tap                                          | 2               |
|                |                | (used in two upper holes in Index 6)                                 | _               |
|                | 03-1417-05     | Lockwasher, No. 10 External Tooth                                    | 2               |
|                | 03-1360-00     | Screw, No. 10-16 x 1/2 S/T (used in middle holes in Index 6)         | 2               |
|                | 03-0571-00     | Screw, No. 1/4-20 x 1/2 T/C Hex Hd (used to attach Index 6 to 7)     | 3               |
|                | 03-1417-05     | Lockwasher, No. 10 External Tooth                                    | 2               |
|                | 03-1404-18     | Screw, No. 10 x 5/8 T/F Tap<br>(used in middle two holes in Index 7) | 2               |
|                | 03-1417-05     | Lockwasher, No. 10 External Tooth                                    | 2               |
|                | 03-1360-00     | Screw, No. 10-16 x 1/2 S/T (used in lower two holes in Index 7)      | 2               |
| 8              | No Number      | Chamber, Freezing - Upper                                            | 1               |
| 9              | No Number      | Chamber, Freezing - Lower<br>(See Page 30)                           | 1               |