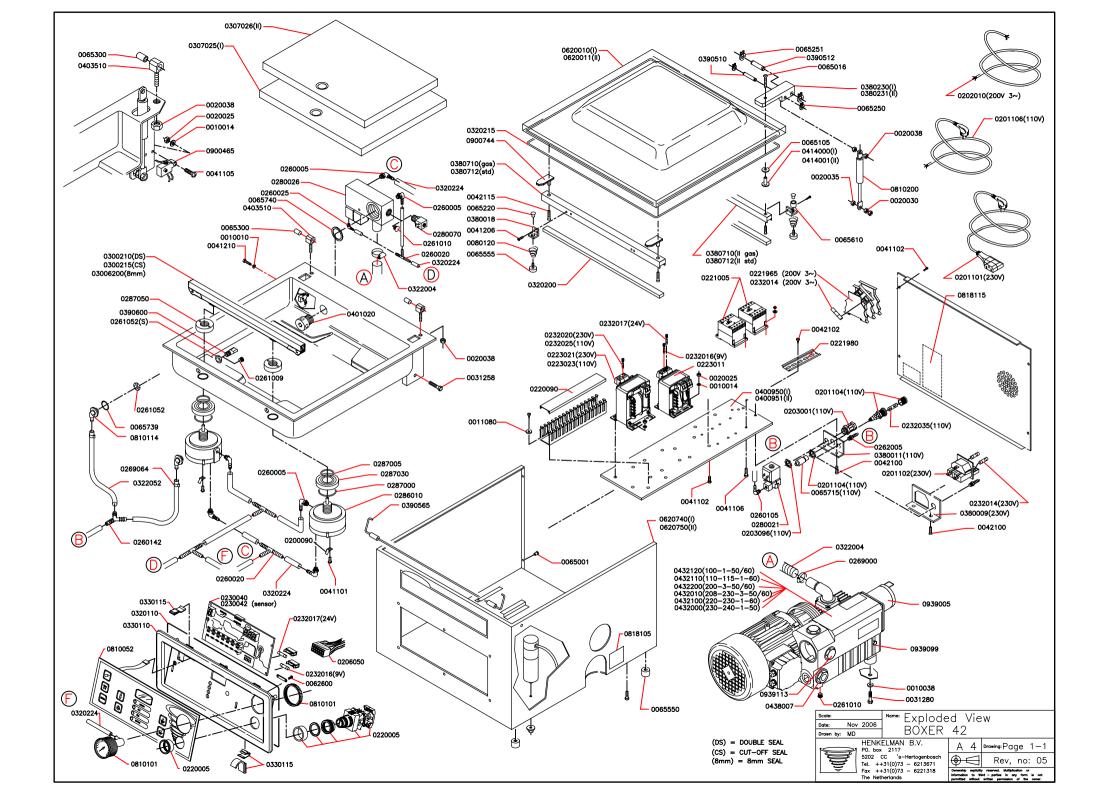

| Scale:                          | Name: F3                                   | xnlode           | d View:                                                                                            |          |          |
|---------------------------------|--------------------------------------------|------------------|----------------------------------------------------------------------------------------------------|----------|----------|
| Date: June 2007<br>Drawn by: MD |                                            | Valve Unit Boxer |                                                                                                    |          |          |
|                                 | KELMAN B.V.                                |                  | A 4                                                                                                | Drawing: | Page 1-1 |
| 5202<br>Tel.                    | CC 's-Hertogenbosch<br>++31(0)73 - 6213671 |                  | $\blacksquare$                                                                                     |          | Rev.02   |
| Fax That                        | ++31(0)73 - 6221318                        |                  | Committy explicitly reserved, Multiplication or<br>information to dated-parties in any form is not |          |          |