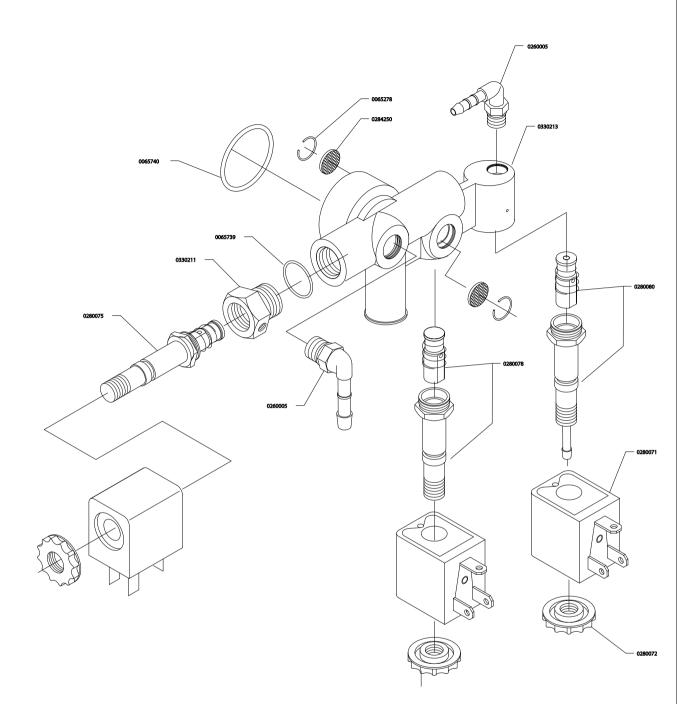

| Scale:                          | Name: F3                                   | xnlode           | d View:                                                                                            |          |          |
|---------------------------------|--------------------------------------------|------------------|----------------------------------------------------------------------------------------------------|----------|----------|
| Date: June 2007<br>Drawn by: MD |                                            | Valve Unit Boxer |                                                                                                    |          |          |
|                                 | KELMAN B.V.                                |                  | A 4                                                                                                | Drawing: | Page 1-1 |
| 5202<br>Tel.                    | CC 's-Hertogenbosch<br>++31(0)73 - 6213671 |                  | $\blacksquare$                                                                                     |          | Rev.02   |
| Fax That                        | ++31(0)73 - 6221318                        |                  | Committy explicitly reserved, Multiplication or<br>information to dated-parties in any form is not |          |          |