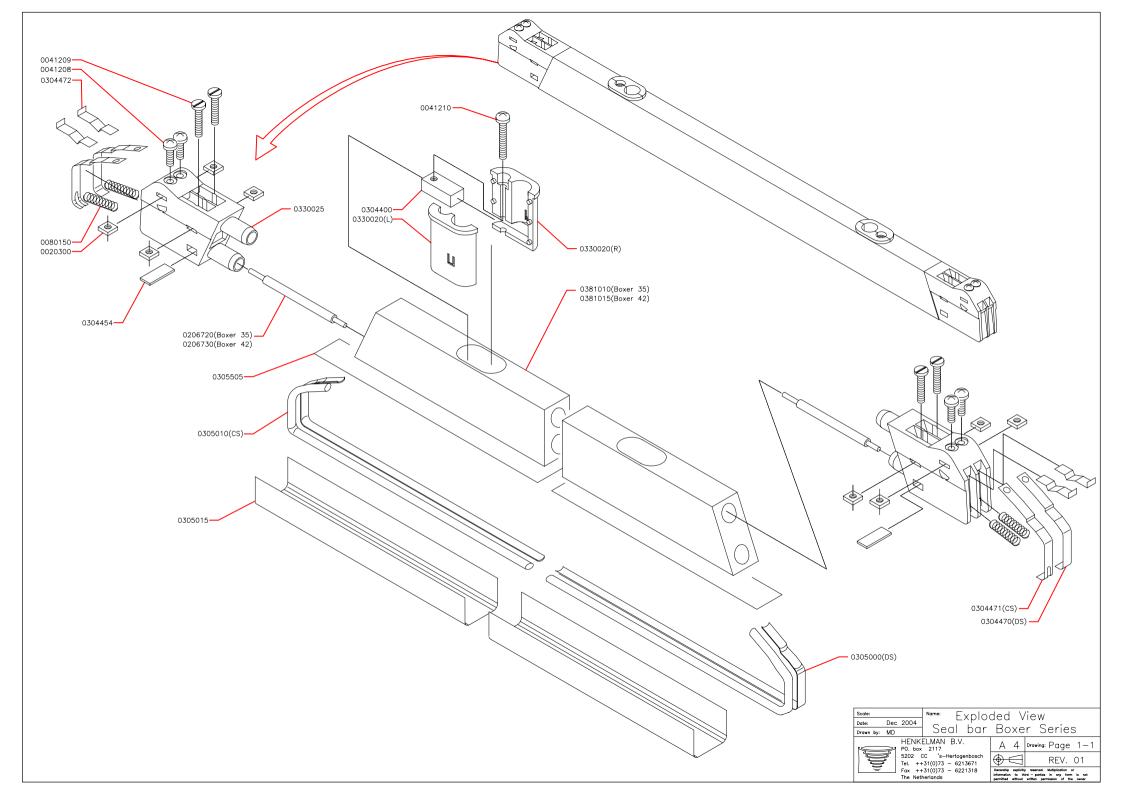

| Scale:                          | Name: F3                                   | xnlode           | d View:                                                                                            |          |          |
|---------------------------------|--------------------------------------------|------------------|----------------------------------------------------------------------------------------------------|----------|----------|
| Date: June 2007<br>Drawn by: MD |                                            | Valve Unit Boxer |                                                                                                    |          |          |
|                                 | KELMAN B.V.                                |                  | A 4                                                                                                | Drawing: | Page 1-1 |
| 5202<br>Tel.                    | CC 's-Hertogenbosch<br>++31(0)73 - 6213671 |                  | $\blacksquare$                                                                                     |          | Rev.02   |
| Fax That                        | ++31(0)73 - 6221318                        |                  | Committy explicitly reserved, Multiplication or<br>information to dated-parties in any form is not |          |          |