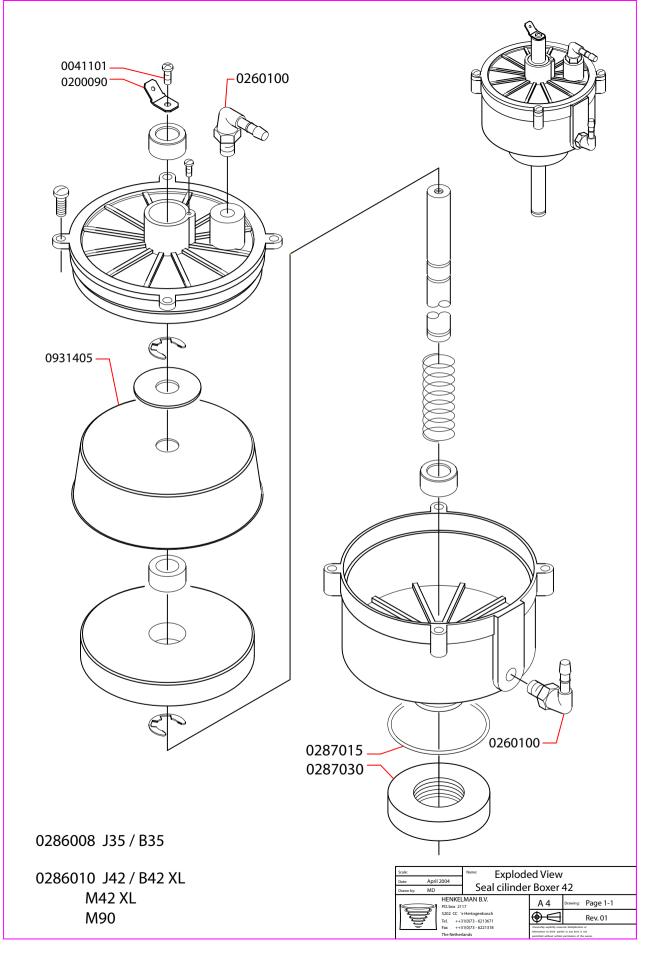

| Scale:                          | Name: F3                                   | xnlode           | d View:                                                                                            |          |          |
|---------------------------------|--------------------------------------------|------------------|----------------------------------------------------------------------------------------------------|----------|----------|
| Date: June 2007<br>Drawn by: MD |                                            | Valve Unit Boxer |                                                                                                    |          |          |
|                                 | KELMAN B.V.                                |                  | A 4                                                                                                | Drawing: | Page 1-1 |
| 5202<br>Tel.                    | CC 's-Hertogenbosch<br>++31(0)73 - 6213671 |                  | $\blacksquare$                                                                                     |          | Rev.02   |
| Fax That                        | ++31(0)73 - 6221318                        |                  | Committy explicitly reserved, Multiplication or<br>information to dated-parties in any form is not |          |          |