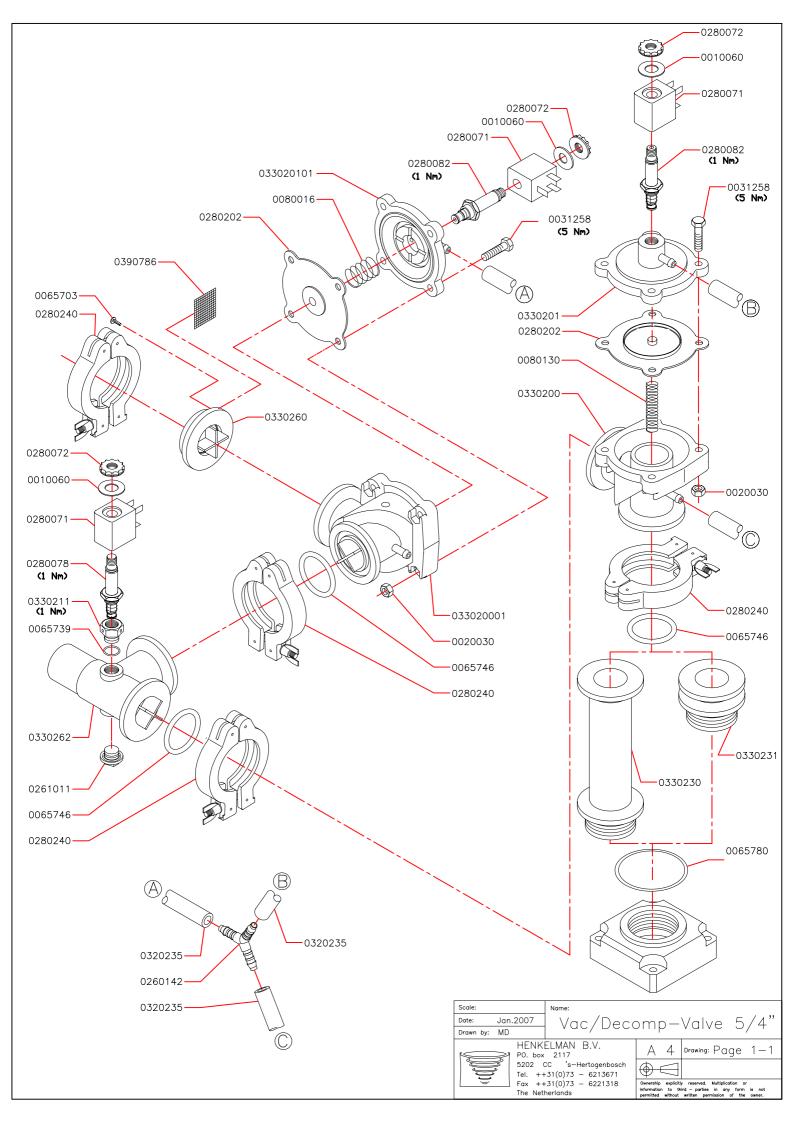

| Scale:                          | Name: F3                                   | xnlode           | d View:                                                                                            |          |          |
|---------------------------------|--------------------------------------------|------------------|----------------------------------------------------------------------------------------------------|----------|----------|
| Date: June 2007<br>Drawn by: MD |                                            | Valve Unit Boxer |                                                                                                    |          |          |
|                                 | KELMAN B.V.                                |                  | A 4                                                                                                | Drawing: | Page 1-1 |
| 5202<br>Tel.                    | CC 's-Hertogenbosch<br>++31(0)73 - 6213671 |                  | $\blacksquare$                                                                                     |          | Rev.02   |
| Fax That                        | ++31(0)73 - 6221318                        |                  | Committy explicitly reserved, Multiplication or<br>information to dated-parties in any form is not |          |          |