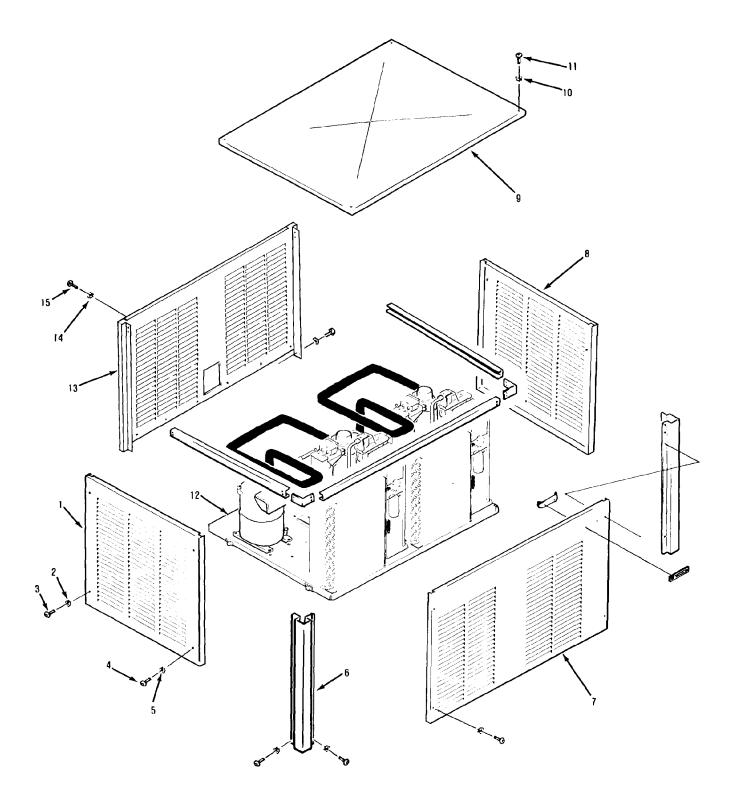

**Evaporator - most** 

**Control Box** 

**Evaporator - early** 

Spout

Wiring Diagrams

| CABINET ASSEMBLY |                |               |  |
|------------------|----------------|---------------|--|
| ITEM<br>NUMBER   | PART<br>NUMBER | DESCRIPTION   |  |
| 1                | A30668-001     | Side Panel    |  |
| 2                | 03-1417-03     | Washer        |  |
| 3                | 03-1404-19     | Screw         |  |
| 4                | 03-1404-19     | Screw         |  |
| 5                | 03-1417-03     | Washer        |  |
| 6                | A30674-001     | Corner Post   |  |
| 7                | A30667-001     | Panel Front   |  |
| 8                | A30668-001     | Side Panel    |  |
| 9                | A30672-001     | Panel Top     |  |
| 10               | 03-1417-03     | Washer        |  |
| 11               | 03-1404-10     | Screw         |  |
| 12               | No Number      | Base Assembly |  |
| 13               | A30669-001     | Panel Rear    |  |
| 14               | 03-0571-00     | Screw         |  |
| 15               | 03-1417-09     | Washer        |  |

Cabinet Assembly