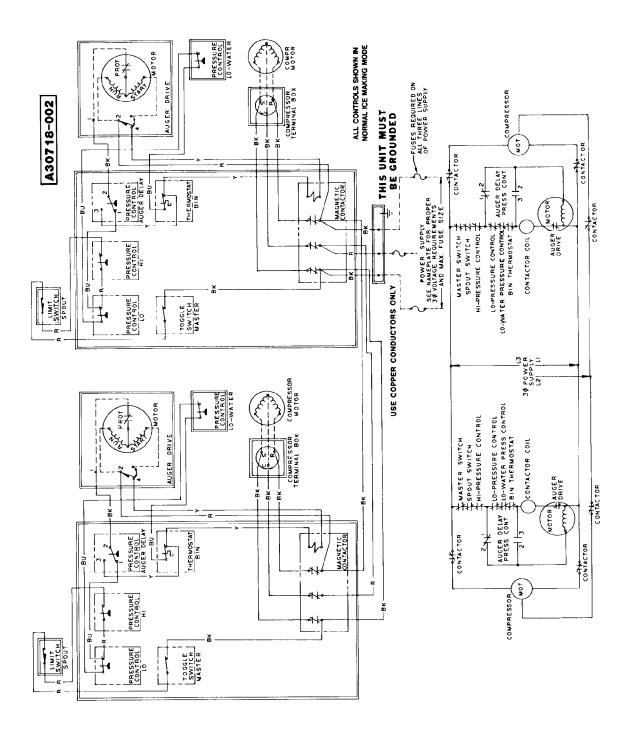

MF6C WIRING DIAGRAMS (WITHOUT CONTACTOR ISOLATION RELAY)

Water-Cooled Models 230/60/1 and 208/60/1

MF6C WIRING DIAGRAMS

#### (WITHOUT CONTACTOR ISOLATION RELAY)

Air-Cooled Models 208-230/60/3