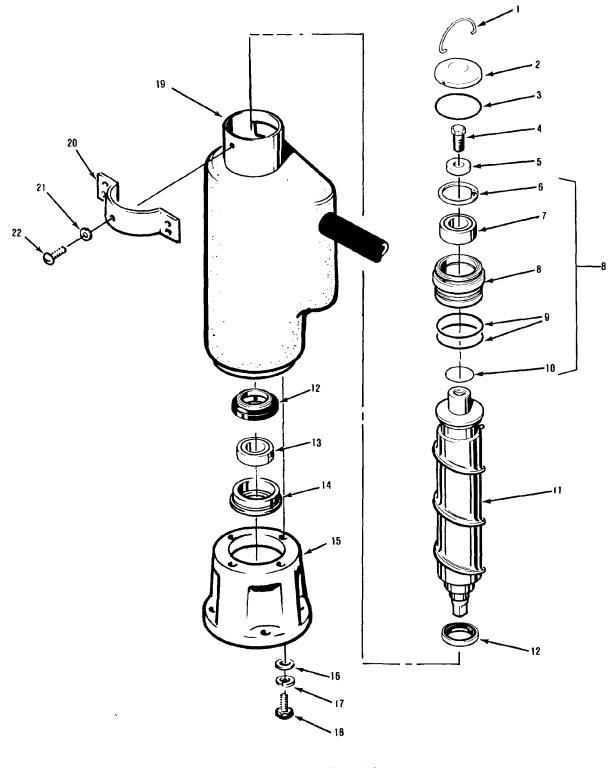

| FREEZER ASSEMBLY |            |                       |  |
|------------------|------------|-----------------------|--|
| ITEM             | PART       |                       |  |
| NUMBER           | NUMBER     | DESCRIPTION           |  |
| 1                | A08582-000 | Breaker Hook          |  |
| 2                | A08581-000 | Freezer Cap           |  |
| 3                | 13-0617-20 | "O" Ring              |  |
| 4                | 03-1405-36 | Screw                 |  |
| 5                | A06273-000 | Washer                |  |
| 6                | 03-1558-04 | Retainer Ring         |  |
| 7                | 02-0646-00 | Bearing               |  |
| 8                | A26708-001 | Bearing Retainer      |  |
|                  |            | (Includes items 6-10) |  |
| 9                | 13-0617-40 | "O" Ring              |  |
| 10               | 13-0617-15 | "O" Ring              |  |
| 11               | 02-2048-01 | Auger                 |  |
| 12               | 02-0929-01 | Water Seal            |  |
| 13               | 02-0619-00 | Bearing               |  |
| 14               | A10591-000 | Bearing Retainer      |  |
| 15               | 02-1629-00 | Adapter               |  |
| 16               | 03-1410-04 | Washer                |  |
| 17               | 03-1408-03 | Washer                |  |
| 18               | 03-1420-03 | Screw                 |  |
| 19               | A30779-020 | Freezer               |  |
| 20               | A24928-001 | Spout Plate           |  |
| 21               | 03-1409-20 | Washer                |  |
| 22               | 03-1506-03 | Screw                 |  |

Freezer Assembly AUGUST 1983 Page 23