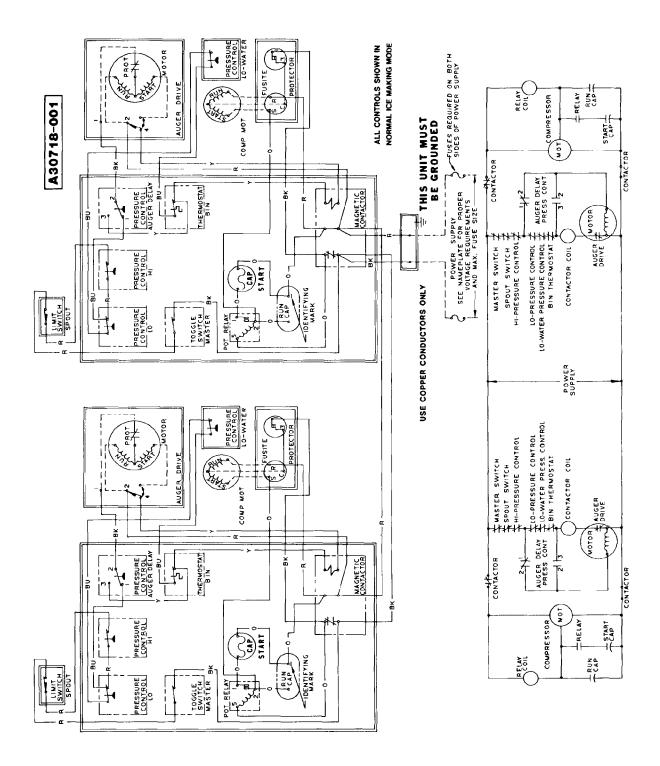

### MF6C WIRING DIAGRAMS

#### (WITHOUT CONTACTOR ISOLATION RELAY)

Water-Cooled Models 208-230/60/3 AUGUST 1984 Page 36