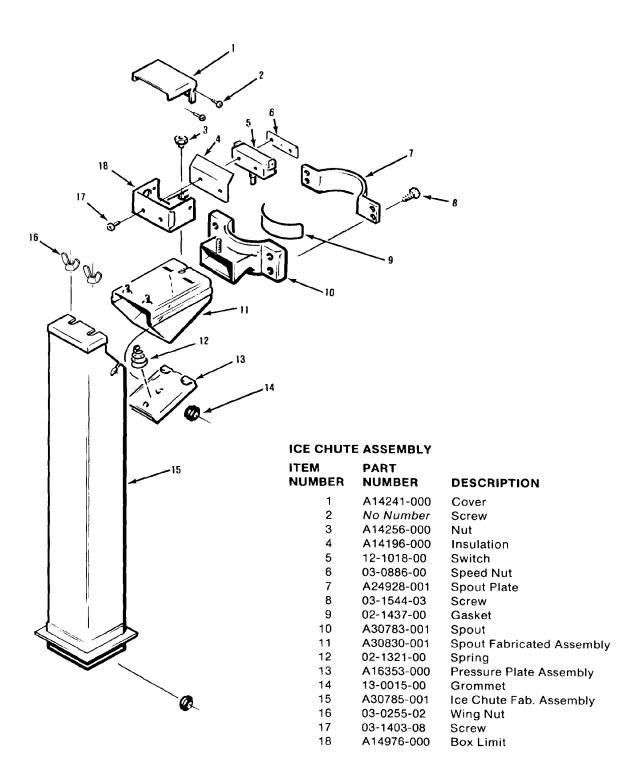

Bracket |
| 2              | 12-1575-02     | Fan Motor            |
| 3              | 18-0231-00     | Fan Blade and Nut    |
| 4              | A26161-001     | Shroud               |
| 5              | 18-3714-01     | Condenser            |

Air-Cooled Assemblies



#### WATER-COOLED ASSEMBLIES

| ITEM<br>NUMBER | PART<br>NUMBER | DESCRIPTION          |
|----------------|----------------|----------------------|
| 1              | 03-0571-00     | Screw                |
| 2              | 03-1417-09     | Lockwasher           |
| 3              | 18-3306-02     | Condenser            |
| 4              | 16-0355-00     | Coupling             |
| 5              | 11-0198-02     | Water Regulator      |
| 6              | A15924-000     | Pipe Nipple Assembly |

Water-Cooled Assemblies



Ice Chute Assembly



ITEM

NUMBER

20.

21.

23.

24.

\*NOTE: Gearcase cover and bottom are sold as a set only. Order Part Number A31230-001

AUGUST 1983 Page 21

Drive Motor Assembly

Note: See Page 26 and 27 First Production Only. Serial Numbers 714944-09F thru 914967-09F.

| FREEZER ASSEMBLY |            |                       |  |
|------------------|------------|-----------------------|--|
| ITEM             | PART       |                       |  |
| NUMBER           | NUMBER     | DESCRIPTION           |  |
| 1                | A08582-000 | Breaker Hook          |  |
| 2                | A08581-000 | Freezer Cap           |  |
| 3                | 13-0617-20 | "O" Ring              |  |
| 4                | 03-1405-36 | Screw                 |  |
| 5                | A06273-000