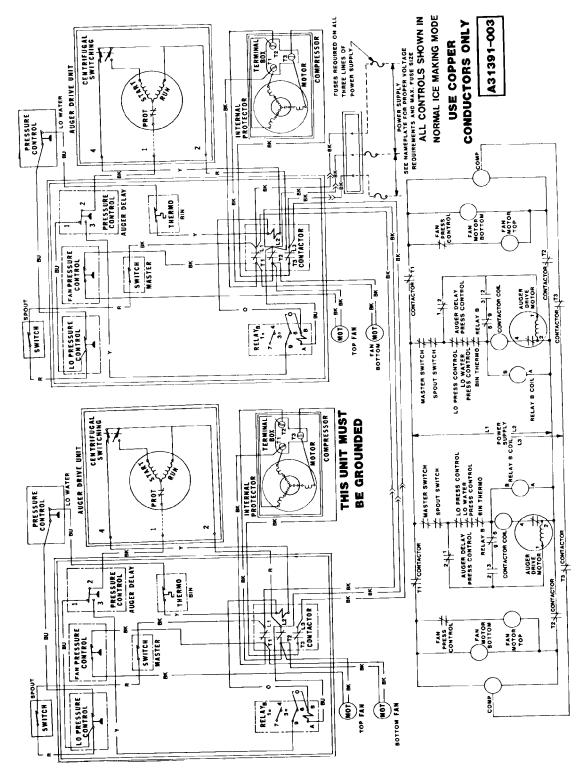

Spout Assembly

MF6C WIRING DIAGRAMS

(WITH CONTACTOR ISOLATION RELAY)

Air-Cooled Models 208/60/1 and 230/60/1

MF6C WIRING DIAGRAMS (WITH CONTACTOR ISOLATION RELAY)

Water-Cooled Models 208/60/1 and 230/60/1

MF6C WIRING DIAGRAMS (with contactor isolation relay)