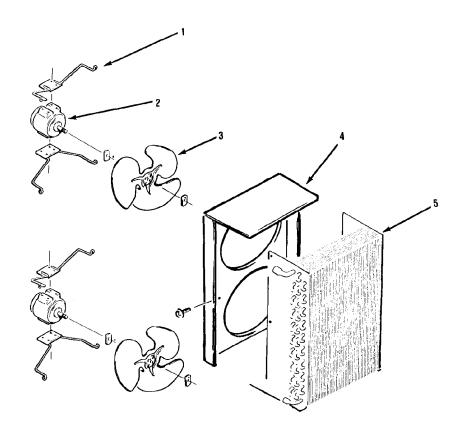

#### **AIR-COOLED ASSEMBLIES**

| ITEM<br>NUMBER | PART<br>NUMBER | DESCRIPTION          |
|----------------|----------------|----------------------|
| 1              | 02-2373-01     | Fan Mounting Bracket |
| 2              | 12-1575-02     | Fan Motor            |
| 3              | 18-0231-00     | Fan Blade and Nut    |
| 4              | A26161-001     | Shroud               |
| 5              | 18-3714-01     | Condenser            |

Air-Cooled Assemblies