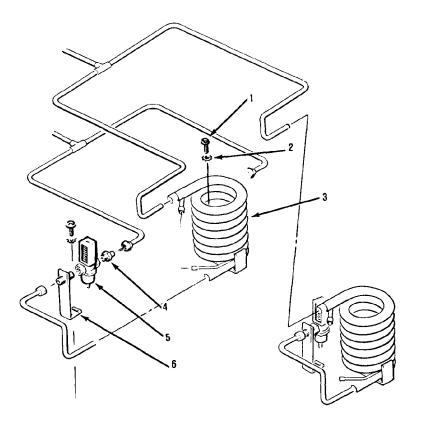

#### WATER-COOLED ASSEMBLIES

| ITEM<br>NUMBER | PART<br>NUMBER | DESCRIPTION          |
|----------------|----------------|----------------------|
| 1              | 03-0571-00     | Screw                |
| 2              | 03-1417-09     | Lockwasher           |
| 3              | 18-3306-02     | Condenser            |
| 4              | 16-0355-00     | Coupling             |
| 5              | 11-0198-02     | Water Regulator      |
| 6              | A15924-000     | Pipe Nipple Assembly |

Water-Cooled Assemblies

Ice Chute Assembly

ITEM

NUMBER

20.

21.

23.

24.