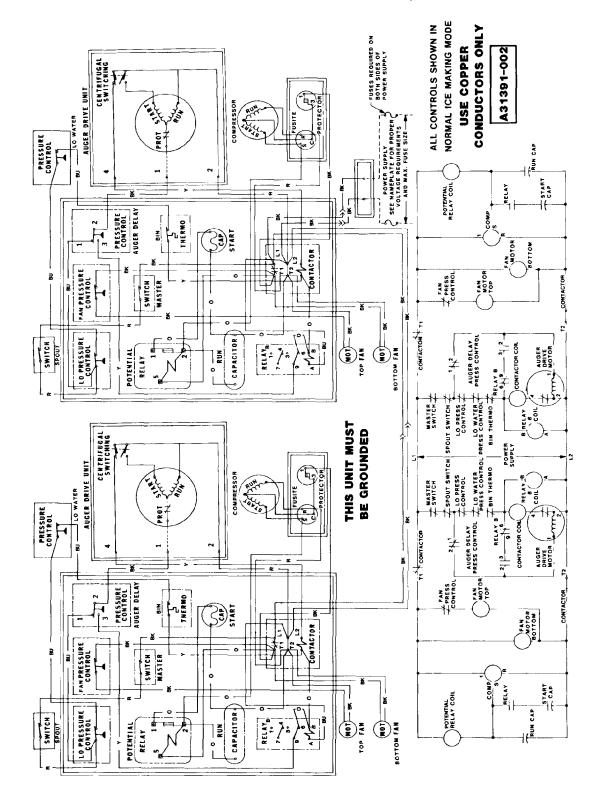

Spout Assembly

MF6C WIRING DIAGRAMS

(WITH CONTACTOR ISOLATION RELAY)

Air-Cooled Models 208/60/1 and 230/60/1

MF6C WIRING DIAGRAMS (WITH CONTACTOR ISOLATION RELAY)

Water-Cooled Models 208/60/1 and 230/60/1

MF6C WIRING DIAGRAMS (with contactor isolation relay)

Air-Cooled Models 208-230/60/3

MF6C WIRING DIAGRAMS (with contactor isolation relay)

Water-Cooled Models 208-230/60/3

MF6C WIRING DIAGRAMS

(WITHOUT CONTACTOR ISOLATION RELAY)

Air-Cooled Models 230/60/1 and 208-60/1