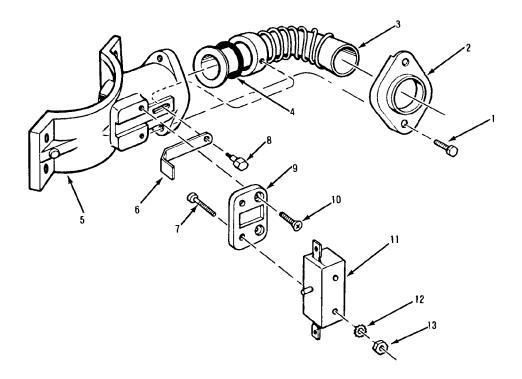

#### SPOUT ASSEMBLY

First Production ONLY Serial Numbers 714944-09F thru 714967-09F

| ITEM<br>NUMBER | PART<br>NUMBER | DESCRIPTION                     |
|----------------|----------------|---------------------------------|
| 1              | 03-1405-02     | Screw 1/4-20 x 3/8 Hex Head Cap |
| 2              | A29041-001     | Retainer Plate                  |
| 3              | 02-2490-01     | Tube, Ice Discharge             |
| 4              | 13-0617-43     | "O" Ring                        |
| 5              | A29050-001     | Spout                           |
| 6              | A29429-001     | Actuator, Switch                |
| 7              | 03-1418-38     | Screw No. 6-32 x 1 Flat Head    |
|                |                | Machine Phil Recess             |
| 8              | A25305-001     | Screw, Shoulder                 |
| 9              | 02-2377-01     | Barrier, Thermal                |
| 10             | 03-1418-01     | Screw No. 6-32 x 3/8 Flat Head  |
|                |                | Machine - Phil Recess           |
| 11             | 12-1644-00     | Switch                          |
| 12             | 03-1417-01     | Lockwasher No. 6 External Tooth |
|                |                | Phosphor Bronze                 |
| 13             | 03-1406-01     | Nut No. 6-32 Hex Machine Screw  |
| 14             | A29430-020     | Complete Assembly               |

Spout Assembly

MF6C WIRING DIAGRAMS

(WITH CONTACTOR ISOLATION RELAY)

Air-Cooled Models 208/60/1 and 230/60/1

MF6C WIRING DIAGRAMS (WITH CONTACTOR ISOLATION RELAY)

Water-Cooled Models 208/60/1 and 230/60/1

MF6C WIRING DIAGRAMS (with contactor isolation relay)