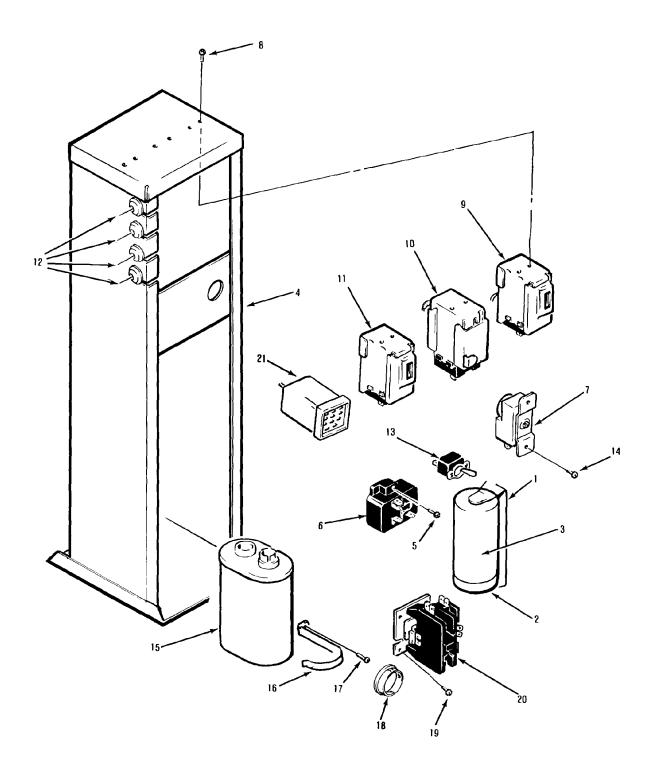

#### CONTROL BOX

| ITEM<br>NUMBER | PART<br>NUMBER | DESCRIPTION                         |
|----------------|----------------|-------------------------------------|
| 1              | 18-2200-39     | Start Capacitor Bracket             |
| 2              | 18-3724-01     | Capacitor Cap                       |
| 3              | 18-1901-15     | Start Capacitor — 230-208/60/1      |
| 4              | A28065-001     | Control Box                         |
| 5              | 03-1403-04     | Screw                               |
| 6              | 18-1903-29     | Relay — 230/60/1                    |
|                | 18-1903-34     | Relay — 208/60/1                    |
| 7              | 11-0412-01     | Bin Thermostat                      |
| 8              | 03-1403-02     | Screw                               |
| 9              | 11-0402-01     | Auger Relay Control                 |
| 10             | 11-0403-01     | Fan Pressure Control (A-C)          |
|                | 11-0388-02     | Hi Pressure Control (W-C)           |
| 11             | 11-0420-01     | Low Pressure Control                |
| 12             | 13-0557-00     | Grommet                             |
| 13             | 12-0426-01     | Master Switch                       |
| 14             | 03-1403-17     | Screw                               |
| 15             | 18-1902-29     | Run Capacitor — 230/60/1            |
|                | 18-1902-34     | Run Capacitor — 208/60/1            |
| 16             | No Number      | Capacitor Bracket                   |
| 17             | 03-1403-23     | Screw                               |
| 18             | 12-1213-12     | Snap Bushing                        |
| 19             | 03-1403-17     | Screw                               |
| 20             | 12-2048-02     |                                     |
|                | 12-0739-02     | Contactor 208-230/60/3              |
| 21             | 12-2090-05     | Relay, Contactor Isolation, 208-230 |

Control Box Assembly AUGUST 1984 Page 25

FREEZER ASSEMBLY