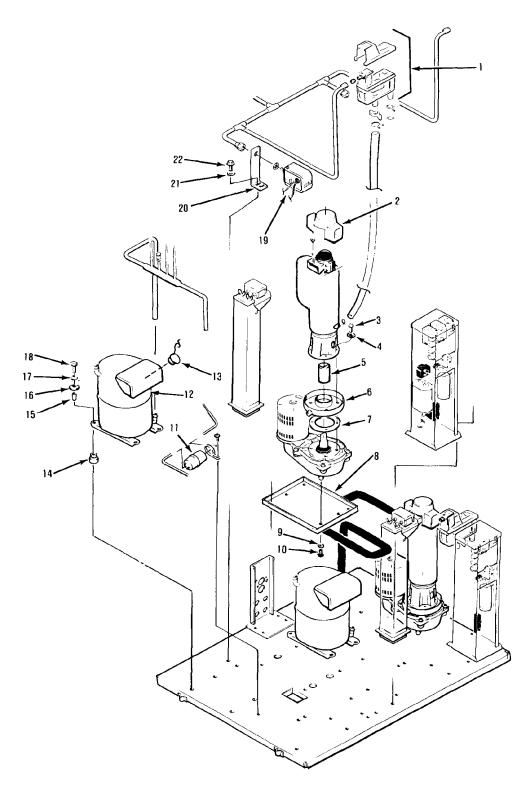

#### MAJOR ASSEMBLIES

| ITEM<br>NUMBER | PART<br>NUMBER | DESCRIPTION                   |
|----------------|----------------|-------------------------------|
| 1              | 02-2217-01     | Reservoir                     |
| 2              | 13-0809-01     | Freezer Cap                   |
| 3              | 03-1420-03     | Screw                         |
| 4              | 03-1408-03     | Washer                        |
| 5              | 15-0573-01     | Coupling                      |
| 6              | A21290-000     | Drip Pan                      |
| 7              | 13-0704-00     | Gasket                        |
| 8              | A28207-001     | Motor Plate                   |
| 9              | 03-1408-35     | Washer                        |
| 10             | 03-1420-01     | Screw                         |
| 11             | 02-0544-01     | Drier                         |
| 12             | 18-3800-02     | Compressor Assem 230/60/1     |
|                | 18-3800-03     | Compressor Assem 208-220/60/3 |
|                | 18-3800-07     | Compressor Assem 208/60/1     |
| 13             | 18-2300-25     | Overload - 230/60/1           |
|                | 18-2300-32     | Overload - 208/60/1           |
|                |                | NOTE: 208-220/60/3 Internally |
|                |                | protected. No Service         |
|                |                | Replacement Part.             |
| 14             | 18-2300-27     | Grommet                       |
| 15             | 18-2300-26     | Sleeve                        |
| 16             | 03-2408-29     | Washer                        |
| 17             | 03-1417-12     | Lockwasher                    |
| 18             | 03-1405-40     | Screw                         |
| 19             | 11-0296-00     | Low Pressure Control (Water)  |
| 20             | A30705-001     | Pressure Control Bracket      |
| 21             | 03-1417-09     | Lockwasher                    |
| 22             | 03-0571-00     | Screw                         |

Major Assemblies AUGUST 1983 Page 17