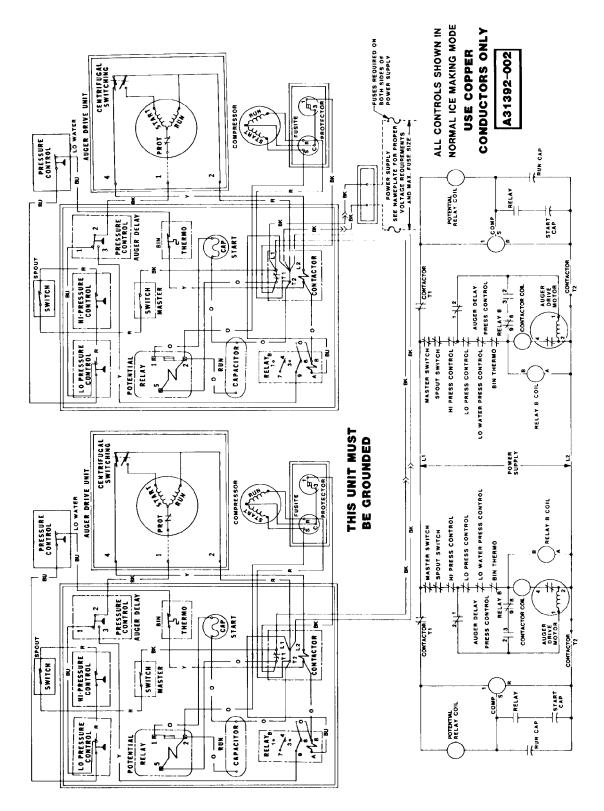

MF6C WIRING DIAGRAMS (WITHOUT CONTACTOR ISOLATION RELAY)

Water-Cooled Models 230/60/1 and 208/60/1

MF6C WIRING DIAGRAMS

#### (WITHOUT CONTACTOR ISOLATION RELAY)

Air-Cooled Models 208-230/60/3

### MF6C WIRING DIAGRAMS

#### (WITHOUT CONTACTOR ISOLATION RELAY)

Water-Cooled Models 208-230/60/3 AUGUST 1984 Page 36