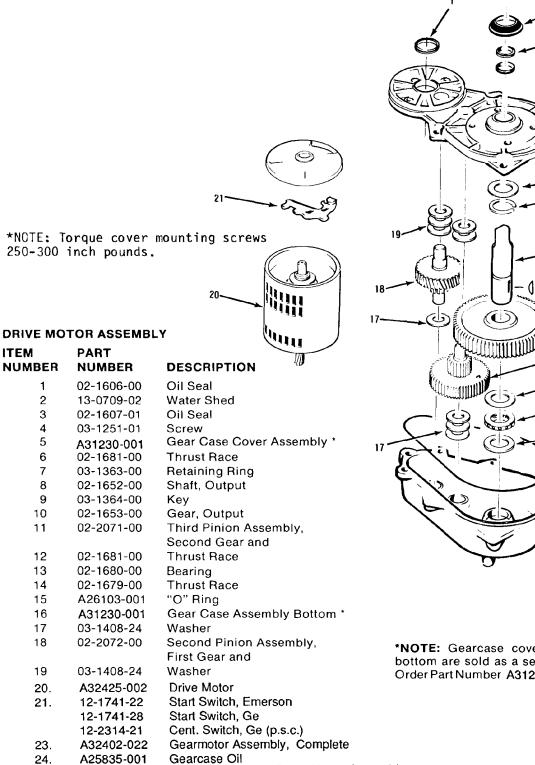

\*NOTE: Gearcase cover and bottom are sold as a set only. Order Part Number A31230-001

AUGUST 1983 Page 21

Drive Motor Assembly

Note: See Page 26 and 27 First Production Only. Serial Numbers 714944-09F thru 914967-09F.