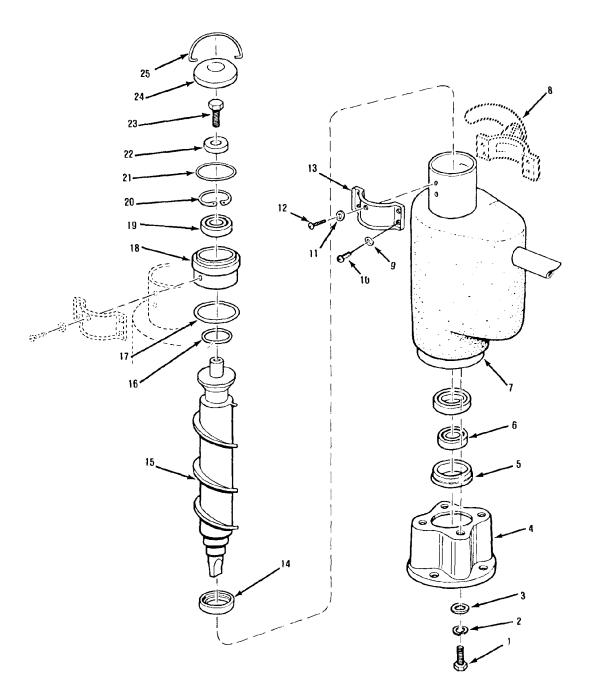

| FREEZER ASSEMBLY |            |                       |  |
|------------------|------------|-----------------------|--|
| ITEM             | PART       |                       |  |
| NUMBER           | NUMBER     | DESCRIPTION           |  |
| 1                | A08582-000 | Breaker Hook          |  |
| 2                | A08581-000 | Freezer Cap           |  |
| 3                | 13-0617-20 | "O" Ring              |  |
| 4                | 03-1405-36 | Screw                 |  |
| 5                | A06273-000 | Washer                |  |
| 6                | 03-1558-04 | Retainer Ring         |  |
| 7                | 02-0646-00 | Bearing               |  |
| 8                | A26708-001 | Bearing Retainer      |  |
|                  |            | (Includes items 6-10) |  |
| 9                | 13-0617-40 | "O" Ring              |  |
| 10               | 13-0617-15 | "O" Ring              |  |
| 11               | 02-2048-01 | Auger                 |  |
| 12               | 02-0929-01 | Water Seal            |  |
| 13               | 02-0619-00 | Bearing               |  |
| 14               | A10591-000 | Bearing Retainer      |  |
| 15               | 02-1629-00 | Adapter               |  |
| 16               | 03-1410-04 | Washer                |  |
| 17               | 03-1408-03 | Washer                |  |
| 18               | 03-1420-03 | Screw                 |  |
| 19               | A30779-020 | Freezer               |  |
| 20               | A24928-001 | Spout Plate           |  |
| 21               | 03-1409-20 | Washer                |  |
| 22               | 03-1506-03 | Screw                 |  |

Freezer Assembly AUGUST 1983 Page 23

#### FIRST PRODUCTION ONLY SERIAL NUMBERS 714944-09F THRU 714967-09F

| ITEM   | PART       | DECODIDEION                  |
|--------|------------|------------------------------|
| NUMBER | NUMBER     | DESCRIPTION                  |
| 1      | 03-1405-41 | Screw                        |
| 2      | 03-1408-03 | Washer                       |
| 3      | 03-1410-04 | Washer                       |
| 4      | 02-1629-00 | Adapter                      |
| 5      | A10591-000 | Bearing Retainer             |
| 6      | 02-0619-00 | Bearing                      |
| 7      | A29361-020 | Freezer                      |
| 8      | No Number  | Spout                        |
| 9      | 03-1409-20 | Washer                       |
| 10     | 03-1506-05 | Screw                        |
| 11     | 03-1409-20 | Washer                       |
| 12     | 03-1506-03 | Screw                        |
| 13     | A24928-001 | Spout Plate                  |
| 14     | 02-0929-01 | Water Seal                   |
| 15     | 02-2048-01 | Auger                        |
| 16     | 13-0617-15 | "O" Ring                     |
| 17     | 13-0617-40 | "O" Ring                     |
| 18     | A26708-001 | Bearing Retainer and Bearing |
| 19     | 02-0646-00 | Bearing                      |
| 20     | 03-1558-04 | Retainer Ring                |
| 21     | 13-0617-20 | "O" Ring                     |
| 22     | A06273-000 | Washer                       |
| 23     | 03-1405-36 | Screw                        |
| 24     | A08581-000 | Freezer Cap                  |
| 25     | A08582-000 | Breaker Hook                 |

Evaporator Assembly AUGUST 1983 Page 27