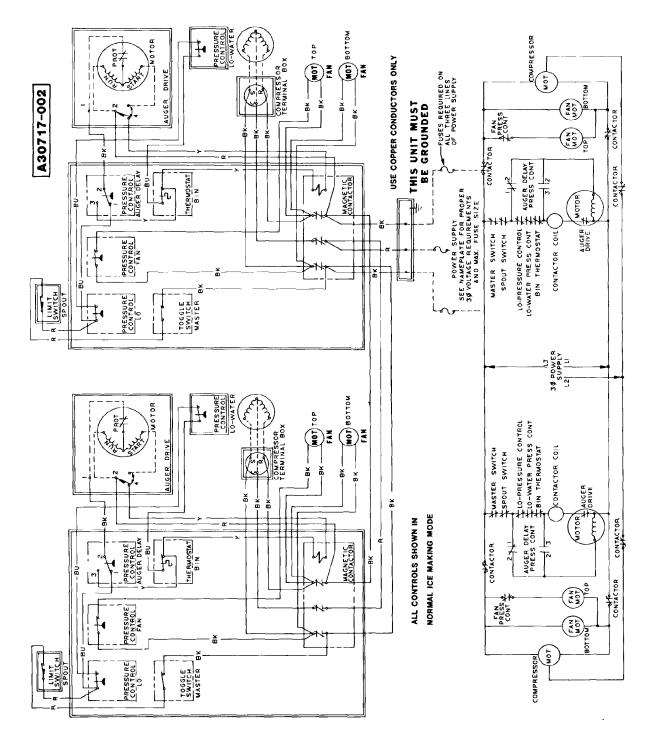

Spout Assembly

MF6C WIRING DIAGRAMS

(WITH CONTACTOR ISOLATION RELAY)

Air-Cooled Models 208/60/1 and 230/60/1

MF6C WIRING DIAGRAMS (WITH CONTACTOR ISOLATION RELAY)

Water-Cooled Models 208/60/1 and 230/60/1

MF6C WIRING DIAGRAMS (with contactor isolation relay)

Air-Cooled Models 208-230/60/3

MF6C WIRING DIAGRAMS (with contactor isolation relay)

Water-Cooled Models 208-230/60/3

MF6C WIRING DIAGRAMS

(WITHOUT CONTACTOR ISOLATION RELAY)

Air-Cooled Models 230/60/1 and 208-60/1