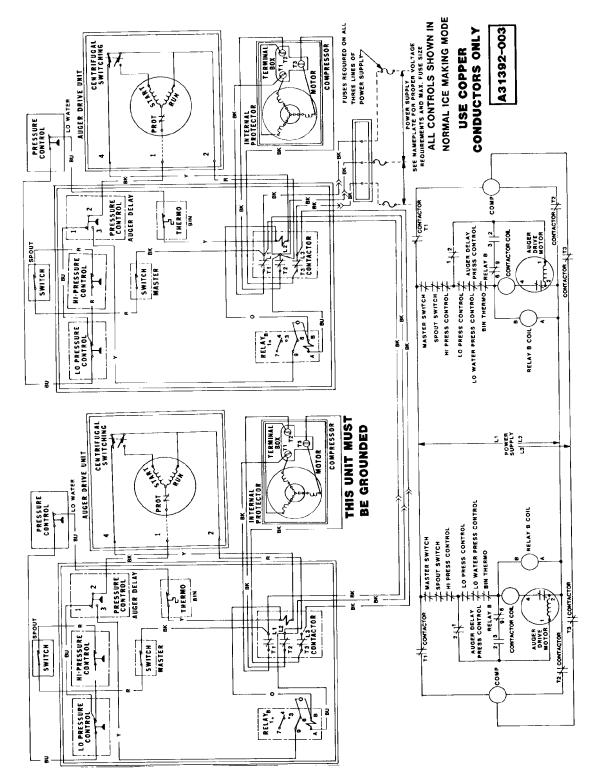

Air-Cooled Models 208-230/60/3

MF6C WIRING DIAGRAMS (with contactor isolation relay)

Water-Cooled Models 208-230/60/3

MF6C WIRING DIAGRAMS

(WITHOUT CONTACTOR ISOLATION RELAY)

Air-Cooled Models 230/60/1 and 208-60/1