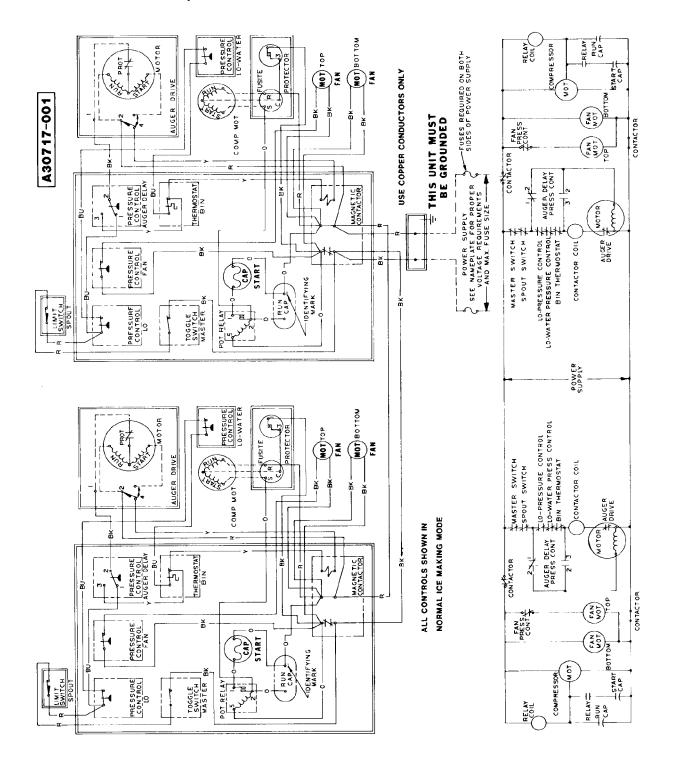

MF6C WIRING DIAGRAMS (WITHOUT CONTACTOR ISOLATION RELAY)

Water-Cooled Models 230/60/1 and 208/60/1

MF6C WIRING DIAGRAMS

#### (WITHOUT CONTACTOR ISOLATION RELAY)

Air-Cooled Models 208-230/60/3