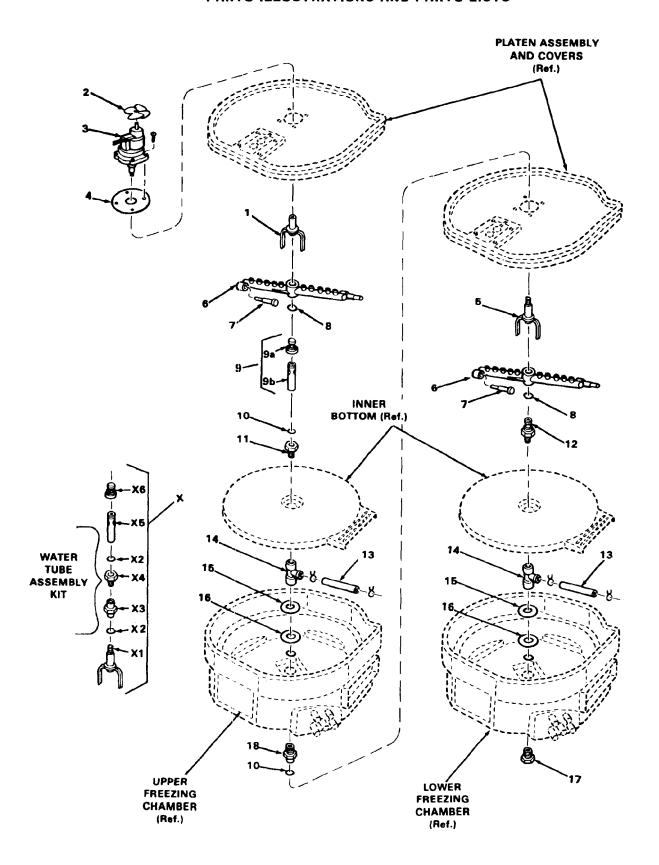

#### FREEZER ASSEMBLY - DUAL

| ITEM<br>NUMBER | PART<br>NUMBER | DESCRIPTION                                                        | REQ'D<br>NUMBER |
|----------------|----------------|--------------------------------------------------------------------|-----------------|
| 1              | 02-2369-02     | Fork, Drive - Upper (left-hand thread)                             | 1               |
| 2<br>3         | 12-0675-25     | Blade, Fan - Drivemotor                                            | 1               |
| 3              | A24656-001     | Drivemotor Assembly, Agitator                                      | 1               |
| 4              | 13-0176-00     | Gasket - Agitator Drivemotor Assembly Attaching Parts, Index 3 & 4 | 1               |
|                | 03-1404-28     | Screw, No. 6 x 1 T/F Tap                                           | 4               |
| 5              | 02-2369-01     | Fork, Drive - Lower (left-hand thread)                             | 1               |
| 6              | A24502-001     | Plate, Mount Upper                                                 | 1               |
| 7              | A24500-001     | Plate, Mount Lower                                                 | 1               |
|                |                | Attaching Parts, Index 6 & 7                                       |                 |
|                | 03-1417-05     | Lockwasher, No. 10 External Tooth                                  | 2               |
|                | 03-1404-18     | Screw, No. 10 x 5/8 T/F Tap                                        | 2               |
|                |                | (used in two upper holes in Index 6)                               |                 |
|                | 03-1417-05     | Lockwasher, No. 10 External Tooth                                  | 2               |
|                | 03-1360-00     | Screw, No. 10-16 x 1/2 S/T                                         | 2<br>2          |
|                |                | (used in middle holes in Index 6)                                  |                 |
|                | 03-0571-00     | Screw, No. 1/4-20 x 1/2 T/C Hex Hd                                 | 3               |
|                |                | (used to attach Index 6 to 7)                                      |                 |
|                | 03-1417-05     | Lockwasher, No. 10 External Tooth                                  | 2               |
|                | 03-1404-18     | Screw, No. 10 x 5/8 T/F Tap                                        | 2<br>2          |
|                |                | (used in middle two holes in Index 7)                              |                 |
|                | 03-1417-05     | Lockwasher, No. 10 External Tooth                                  | 2               |
|                | 03-1360-00     | Screw, No. 10-16 x 1/2 S/T                                         | 2<br>2          |
|                |                | (used in lower two holes in Index 7)                               |                 |
| 8              | No Number      | Chamber, Freezing - Upper                                          | 1               |
| 9              | No Number      | Chamber, Freezing - Lower<br>(See Page 30)                         | 1               |

#### **DUAL DRIVE SPRAY ASSEMBLIES**

| ITEM<br>NUMBER | PART<br>NUMBER | DESCRIPTION                                                                      | REQ'D<br>NUMBER  |
|----------------|----------------|----------------------------------------------------------------------------------|------------------|
| 1              | 02-2369-02     | Fork, Drive - Upper (Left-hand thread)                                           | Ref.             |
| 2              | 12-0675-25     | Blade, Fan - Drivemotor                                                          | Ref.             |
| 3              | A24656-001     | Drivemotor Assembly, Agitator                                                    | Ref.             |
| 4              | 13-0176-00     | Gasket - Agitator Drivemotor Assembly Attaching Parts, Index 3 & 4               | Ref.             |
|                | 03-1404-28     | Screw, No. 6 x 1 T/F Tap                                                         | Ref.             |
| 5              | 02-2369-01     | Fork, Drive - Lower (Left-hand thread)                                           | Ref.             |
| 6              | A25480-001     | Bar Assembly, Spray (w/rubber tips)                                              | 2                |
| 7              | 13-0653-00     | Rubber - Spray Bar                                                               | 4                |
| 8              | 13-0617-25     | O-Ring                                                                           | 2<br>1           |
| 9              | No Number      | Tube Assembly, Water                                                             | 1                |
| 9a             | 02-2271-01     | Support, Spray Bar                                                               | 1                |
| 9b             | No Number      | Tube, Water (Available only in Index X, Water Tube Assembly, Kit P/N A29868-001. |                  |
|                |                | Obsolete, order Index X.                                                         | 1                |
| 10             | 13-0168-00     | Seal, Water                                                                      | 2                |
| 11             | A29687-001     | Bushing, Nut (Also order Index 10, Water Seal)                                   | 1                |
| 12             | 02-2120-01     | Bearing, Spray Bar                                                               | 1                |
| 13             | 13-0675-07     | Tube, Tygon (8-inch lg.) (Order by the foot)<br>Attaching Parts, Index 13        | 2                |
|                | 02~1358-01     | Clamp, Hose                                                                      | 4                |
| 14             | 02-2121-02     | Housing, Inlet                                                                   | 2<br>2<br>2<br>1 |
| 15             | A23827-001     | Plate, Support - Spray Bar                                                       | 2                |
| 16             | 03-1409-11     | Washer, Non-Metallic - (7/8-inch I.D.)                                           | 2                |
| 17             | 02-2122-01     | Plug, Bottom<br>(Used on Lower Freezing Chamber)                                 | 1                |
| 18             | A29687-002     | Bushing, Nut (Also order Index 10, Water Seal) (Used in Upper Freezing Chamber)  | 1                |
| X              | A29868-001     | Kit - Water Tube Assembly                                                        | 1                |
| <b>X</b> 1     | 02-2369-01     | Fork, Drive (Left-hand thread)                                                   | 1                |
| X2             | 13-0168-00     | Seal, Water                                                                      | 2                |
| Х3             | A29687-001     | Bushing, Nut (Left-hand thread)                                                  | 1                |
| X4             | A29687-002     | Bushing, Nut (Left-hand thread)                                                  | 1                |
| <b>X</b> 5     | No Number      | Tube, Water (Order Kit P/N A29868-001)                                           | 1                |
| X6             | 02-2271-01     | Support, Spray Bar                                                               | 1                |