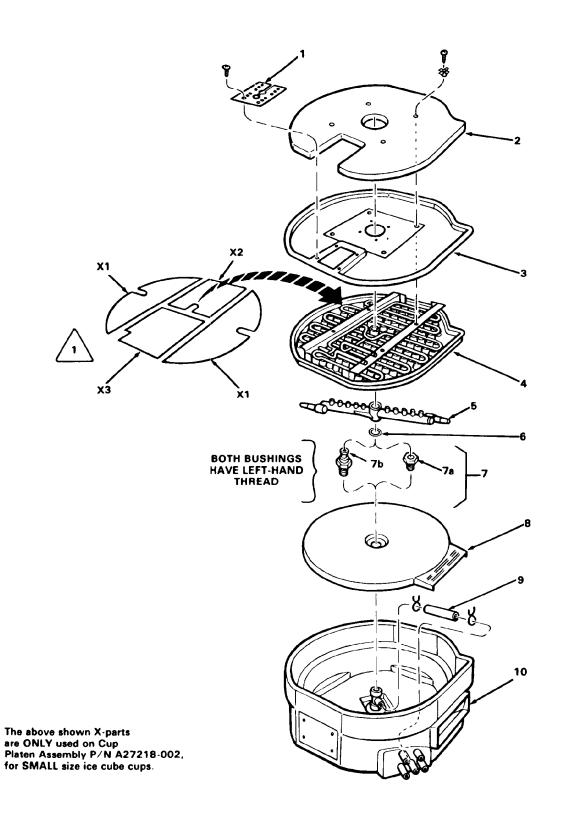

### FREEZING CHAMBER ASSEMBLY

| ITEM<br>NUMBER | PART<br>NUMBER | DESCRIPTION                                                                                                 | REQ'D<br>NUMBER |
|----------------|----------------|-------------------------------------------------------------------------------------------------------------|-----------------|
| 1              | 02-2129-01     | Spacer, Tube                                                                                                | 2               |
|                |                | Attaching Part, Index 1                                                                                     |                 |
|                | 02-2065-02     | Plug, Hole                                                                                                  | 8               |
| 2              | 02-2124-01     | Cover, Insulation                                                                                           | 2               |
| 3              | 02-2123-01     | Cover, Freezing Chamber                                                                                     | 2<br>2<br>4     |
| 4              | A27218-002     | Platen Assembly, Cup (SMALL ice cube cups)                                                                  |                 |
|                | A27217-002     | Platen Assembly, Cup (MEDIUM ice cube cups)<br>Attaching Parts, Index 2, 3, 4                               | 4               |
|                | A24830-001     | Washer, Centering                                                                                           | 8               |
|                | 03-1404-10     | Screw, No. 8 x 1/2 T/F Tap                                                                                  | 8               |
| 5              | A25480-001     | Bar Assembly, Spray                                                                                         | 4               |
| 6              | 13-0617-25     | O-Ring                                                                                                      | 4               |
| 7              | No Number      | Bushing/Bearing (Left-hand threads)                                                                         | 2<br>2<br>2     |
| 7a             | A27687-001     | Bushing, Nut (Used in UPPER Chamber)                                                                        | 2               |
| 7b             | 02-2120-01     | Bearing, Spray Bar (Used in LOWER Chamber)<br>(Also order P/N 13-0168-00 Water Seal<br>with Index 7a or 7b) | 2               |
| 8              | 02-2028-01     | Bottom, Inner                                                                                               | 2               |
| 9              | 13-0674-07     | Tube, Tygon (8-inch lg.) (Order by the foot)<br>Attaching Part, Index 9                                     | 2               |
|                | 02-1358-01     | Clamp, Hose                                                                                                 | 4               |
| 10             | No Number      | Sump, Freezing Chamber (See Pg. 30)                                                                         | 2               |
|                |                | NOTE: Spray Deflectors below, are ONLY used on SMALL ice cube Cup Platen Assembly P/N A27218-002.           |                 |
| X1             | A24198-001     | Deflector, Spray<br>(Installed at rounded ends,<br>over top of cup molds)                                   | 4               |
| X2             | A24198-003     | Deflector, Spray<br>(Installed around hole in Platen,<br>with notch as shown)                               | 2               |
| Х3             | A24198-004     | Deflector, Spray (Installed LAST, under two tubes and over ends of X2)                                      | 2               |