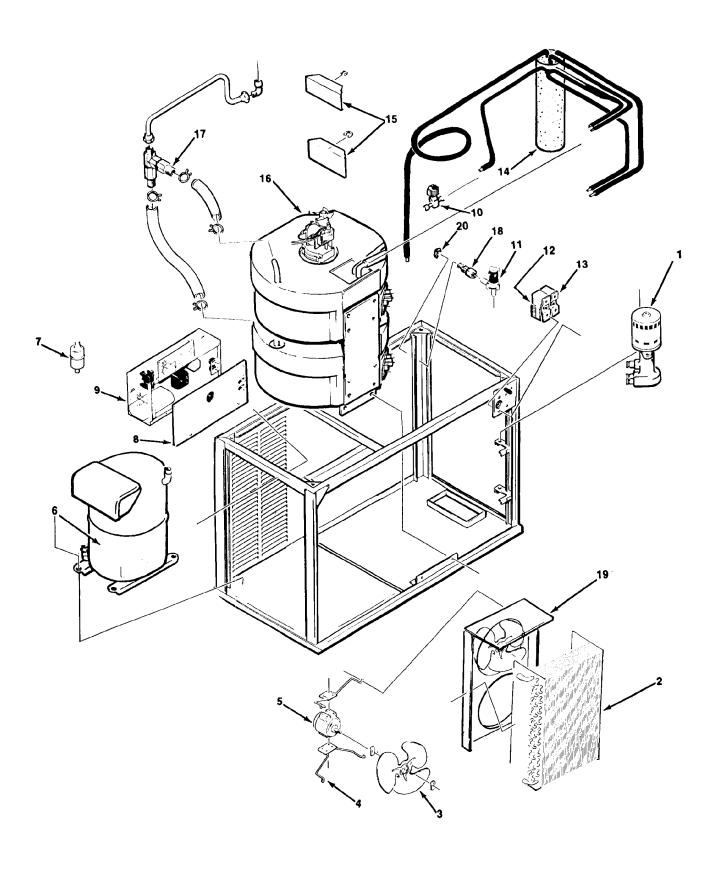

#### MAJOR ASSEMBLIES AIR-COOLED PARTS LISTING

| 1917           | WON ASSEMBL         | ies Ain-Cooled Pants Listing                 |                 |
|----------------|---------------------|----------------------------------------------|-----------------|
| ITEM<br>NUMBER | PART<br>NUMBER      | DESCRIPTION                                  | REQ'D<br>NUMBER |
| 1              | 12-2263-21          | Pump Assembly, Water                         | 1               |
|                |                     | Attaching Parts, Index 1                     |                 |
|                | No Number           | Holder, Drain Tube                           | 1               |
|                | 02-0706-00          | Clamp, Worm Drive                            | 1               |
|                | 03-1407-05          | Washer, No. 1/4 Plain                        | 1               |
|                | 03-0571-01          | Screw, No. 1/4-20 x 1/2 T/C Hex Hd           | 1               |
| 2              | 18-0398-01          | Air Cooled Condenser                         | 1               |
|                |                     | Attaching Parts, Index 2                     |                 |
|                | 03-1407-05          | Washer, No. 1/4 Plain                        | 2               |
|                | 03-0571-00          | Screw, No. 1/4-20 x 1/4 T/C Hex Hd           | 2               |
| 3              | 12-0675-25          | Fan Blade                                    | 1               |
| 4              | no number           | Mount, Fan Motor                             | 2               |
| 5              | 18-3704-02          | Fan Motor, 230/60/1                          | 1               |
| -              | 18-3704-02          | Fan Motor, 208/60/1                          | i               |
|                | 10 07 04 07         | Attaching Parts, Index 3                     |                 |
|                | 03-1417-03          | Lockwasher, No. 8 External Tooth             | 4               |
|                | No Number           | Screw, No. 8-32 x 1-1/4 Phil Recess Pan Hd   | 4               |
| 6              | 18-3800-07          | Compressor, 208/60/1                         | •               |
| -              |                     | ·                                            |                 |
|                | 18-3800-02          | Compressor, 230/60/1                         |                 |
| B.1 1 111 1    | 18-3800-03          | Compressor, 208-230/60/3                     |                 |
| Not Illustra   | ated: Compresso     |                                              |                 |
|                | 18-2300-32          | 208/60/1                                     |                 |
|                | 18-2300-25          | 230/60/1                                     |                 |
|                | 18-2300-31          | 208-230/60/3                                 |                 |
|                |                     |                                              |                 |
| 7              | 02 <b>-</b> 2426-02 | Drier                                        | 1               |
| 8              | No Number           | Control Box Cover                            | 1               |
| 9              | No Number           | Control Box Assembly                         | 1               |
|                |                     | (See Page 31)                                |                 |
|                |                     | Attaching Part, Index 7                      |                 |
|                | <b>03-1417-1</b> 5  | Lockwasher, No. 8 Countersunk External Tooth | 2               |
|                | 03-1419-09          | Screw, No. 8 x 1-1/4 S/T Flat Hd             |                 |
|                |                     | (Stainless Steel) (used to attach LEFT end)  | 2               |
|                | 03-1404-08          | Screw, No. 8 x 3/8 T/F Tap (used to attach   |                 |
|                |                     | RIGHT end)                                   | 2               |
| 10             | 12-2135-01          | Valve, Solenoid - Hot Gas                    | 1               |
| 11             | 12-1434-01          | Inlet Assembly, Water                        | 1               |
| 12             | 11-0345-02          | Control, Cube Size                           | 1               |
| 13             | 11-0353-03          | Control, Bin Level                           | 1               |
|                |                     | Attaching Parts, Index 10 & 11               |                 |
|                | 03-1403-14          | Screw, No. 8-32 x 3/16 Phil Recess Pan Hd    | 4               |
| 14             | A29835-020          | Exchanger Assembly, Heat                     | 1               |
| 15             | 02-2038-01          | Curtain Assembly                             | 2               |
|                |                     | Attaching Part, Index 13                     |                 |
|                | 03-1526-01          | Clip, U-Type                                 | 6               |
| 16             | No Number           | Freezer Assembly, Dual (See Page 25)         | 1               |
|                |                     | Attaching Parts, Index 14                    |                 |
|                | 02-0571-00          | Screw, No. 1/4-20 x 1/2 T/C Hex Hd           | 4               |
| 17             | A26230-001          | Flow Control, .30 gpm Air-Cooled             | 2               |
| 18             | 16-0723-01          | Water Inlet Fitting                          | 1               |
| 19             | A23929-001          | Condenser Shroud                             | 1               |
| 20             | 13-1394-01          | Pal Nut                                      | 1               |