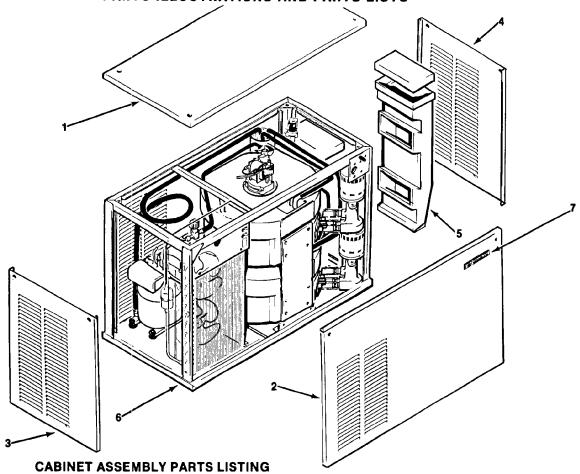

**Control Box** 

**Wiring Diagrams** 

| <b>O</b> 2.1.  | J              | Z. i Ali o Zio i ilia                                         |                 |
|----------------|----------------|---------------------------------------------------------------|-----------------|
| ITEM<br>NUMBER | PART<br>NUMBER | DESCRIPTION                                                   | REQ'D<br>NUMBER |
| 1              | A23784-007     | Panel, Top - (Enamel) Sandalwood                              | 1               |
|                | A23784-002     | Panel, Top - (Stainless Steel)<br>Attaching Part, Index 1     | 1               |
|                | 03-1417-15     | Lockwasher, No. 8 Countersunk External Tooth                  | 2               |
|                | 03-1419-09     | Screw, No. 8 x 1-1/2 S/T Flat Hd                              | 4               |
| 2              | A26183-005     | Panel, Front - (Enamel) Sandalwood                            | 1               |
|                | A26183-002     | Panel, Front - (Stainless Steel)                              | 1               |
|                |                | Attaching Part, Index 2                                       |                 |
|                | 03-1417-15     | Lockwasher, No. 8 Countersunk External Tooth                  | 2               |
|                | 03-1419-09     | Screw, No. 8 x 1-1/4 S/T Flat Hd (SS)                         | 2               |
| 3              | A23899-006     | Panel, Left Side - (Enamel) Sandalwood                        | 1               |
|                | A23899-002     | Panel, Left Side - (Stainless Steel) Attaching Part, Index 3  | 1               |
|                | 03-1404-10     | Screw, No. 8 x 1/2 T/F Tap (Stainless Steel)                  | 2               |
| 4              | A23900-006     | Panel, Right Side - (Enamel) Sandalwood                       | 1               |
|                | A23900-002     | Panel, Right Side - (Stainless Steel) Attaching Part, Index 4 | 2               |
|                | 03-1404-10     | Screw, No. 8 x 1/2 T/F Tap (Stainless Steel)                  | 2               |
| 5              | A27822-001     | Chute, Cube - w/Cover                                         | 1               |
| 6              | A26179-001     | Frame Assembly                                                | 1               |
| 7              | 15-0156-00     | Emblem Plate                                                  | 1               |