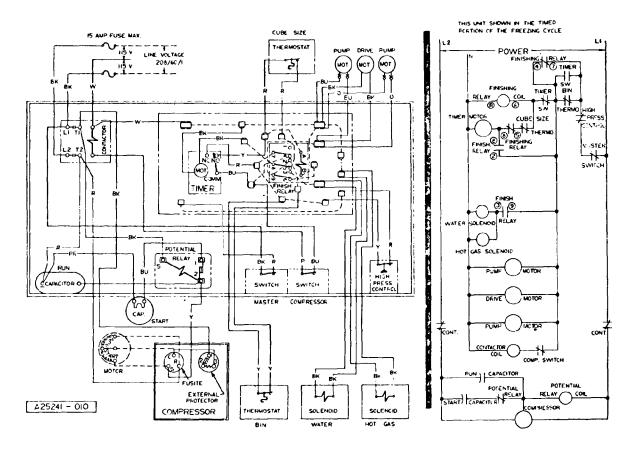

### WIRING DIAGRAM 208/60/1 Water Cooled

CAUTION: MORE THAN ONE DISCONNECT MEANS MAY BE REQUIRED TO DISCONNECT ALL POWER TO THIS UNIT.