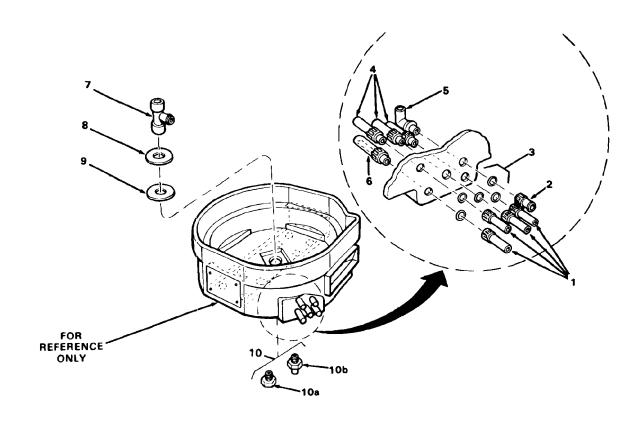

#### FREEZING CHAMBER — SUMP W/TUBES

|                |                | 22.1 00 17.10220                                                                                                                                                              |                 |
|----------------|----------------|-------------------------------------------------------------------------------------------------------------------------------------------------------------------------------|-----------------|
| ITEM<br>NUMBER | PART<br>NUMBER | DESCRIPTION                                                                                                                                                                   | REQ'D<br>Number |
|                |                | NOTE: P/N A24819-001 shipped as replacemen<br>for both upper and lower Freezing<br>Chamber, with Index 10a installed. For<br>upper Freezing Chamber, also order<br>Index 10b. | t               |
| 1              | 02-2081-01     | Tube, Female                                                                                                                                                                  | 4               |
| 2              | A24379-001     | Tube, Female - (Cut off)                                                                                                                                                      | 1               |
| 3              | 13-0617-02     | O-Ring                                                                                                                                                                        | 5               |
| 4              | 02-2080-01     | Tube, Male                                                                                                                                                                    | 3               |
| 5              | 02-2125-01     | Pipe, Stand                                                                                                                                                                   | 1               |
| 6              | 02-2082-01     | Tube, Pick-Up - Pump                                                                                                                                                          | 1               |
| 7              | 02-2121-01     | Housing, Inlet                                                                                                                                                                | 1               |
| 8              | A23827-001     | Plate, Support - Spray Bar                                                                                                                                                    | 1               |
| 9              | 03-1409-11     | Washer, Non-Metallic - 7/8-inch I.D.                                                                                                                                          | 1               |
| 10             | No Number      | Plug, Bottom                                                                                                                                                                  | 1               |
| 10a            | 02-2122-01     | Plug, Bottom                                                                                                                                                                  | Ref.            |
| 10b            | A27197-002     | (Used in Lower Freezing Chamber) Plug, Bottom (Used in Upper Freezing Chamber)                                                                                                | Ref.            |