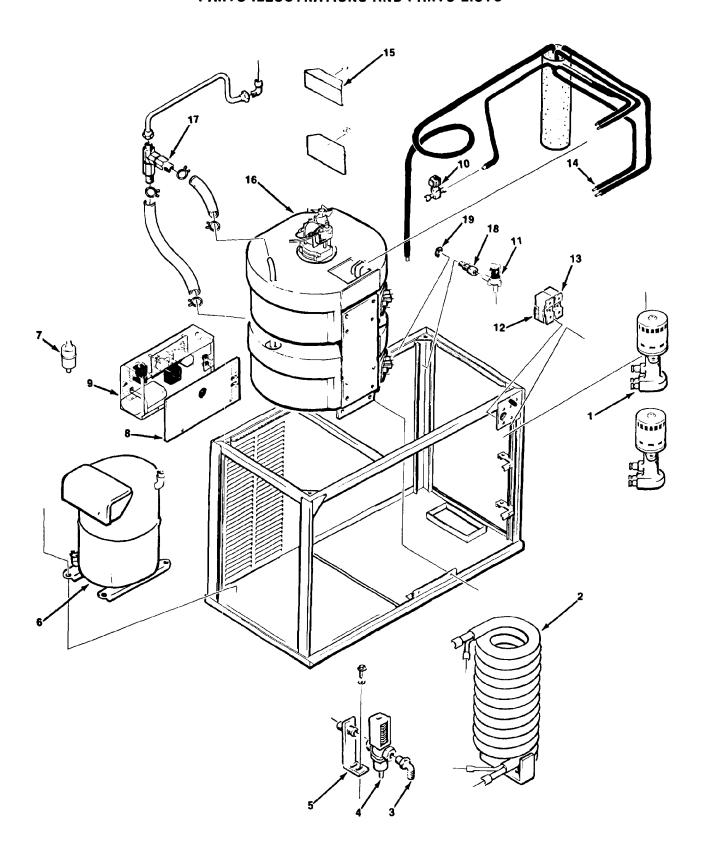

### MAJOR ASSEMBLIES WATER-COOLED PARTS LISTING

| MAJOR ASSEMBLIES WATER-COOLED PARTS LIGHTS |                               |                                                                 |                 |
|--------------------------------------------|-------------------------------|-----------------------------------------------------------------|-----------------|
| ITEM<br>NUMBER                             | PART<br>NUMBER                | DESCRIPTION                                                     | REQ'D<br>NUMBER |
| 1                                          | 12-2263-21                    | Pump Assembly, Water                                            | 1               |
| •                                          |                               | Attaching Parts, Index 1                                        |                 |
|                                            | No Number                     | Holder, Drain Tube                                              | 2               |
|                                            | 02-0706-00                    | Clamp, Worm Drive                                               | 2               |
|                                            | 03-1407-05                    | Washer, No. 1/4 Plain                                           | 2               |
|                                            | 03-1571-01                    | Screw, No. 1/4-20 x 1/2 T/C Hex Hd                              | 2               |
| 2                                          | 18-3306-02                    | Condenser, Water-Cooled                                         | 1               |
| _                                          | 10 0000 02                    | Attaching Parts, Index 2                                        | •               |
|                                            | 03-1407-05                    | Washer, No. 1/4 Plain                                           | 2               |
|                                            | 03-0571-00                    | Screw, No. 1/4-20 x 1/4 T/C Hex Hd                              | 2               |
| 3                                          | 16-0401-00                    | Elbow, 3/8 NPT x 3/8 Flare Brass                                | 1               |
| 4                                          | 11-0198-02                    | Valve, Water Regulator                                          | i               |
| 5                                          | A15924-000                    | Bracket, Mounting - w/nipple                                    | i               |
| 6                                          | A10024-000                    |                                                                 |                 |
| J                                          | 18-3800-07                    | Compressor, 208/60/1                                            |                 |
|                                            | 18-3800-02                    | Compressor, 230/60/1                                            |                 |
| N1-1 101 1                                 | 18-3800-03                    | Compressor, 208-230/60/3                                        |                 |
| Not illustra                               | ted: Compressor<br>18-2300-32 | 208/60/1                                                        |                 |
|                                            | 18-2300-32                    | 230/60/1                                                        |                 |
|                                            | 18-2300-31                    | 208-230/60/3                                                    |                 |
| 7                                          | 02-2426-02                    | Drier                                                           | 1               |
| •                                          | <b>32 2 12 32</b>             | Attaching Part, Index 5                                         |                 |
|                                            | No Number                     | Tie, Cable                                                      | 1               |
| 8                                          | No Number                     | Cover, Control Box                                              | 1               |
|                                            |                               | Attaching Part, Index 6 to 7                                    |                 |
|                                            | 03-1404-04                    | Screw, No. 6 x 1/4 T/F Tap (Stainless Steel)                    | 2               |
| 9                                          | No Number                     | Control Box Assembly (See Page 31)                              | 1               |
|                                            |                               | Attaching Part, Index 7                                         |                 |
|                                            | 03-1417-15                    | Lockwasher, No. 8 Countersunk External Tooth                    | 1 2             |
|                                            | 03-1419-09                    | Screw, No. 8 x 1-1/4 S/T Flat Hd                                |                 |
|                                            |                               | (Stainless Steel) (Used to attach LEFT end)                     | 2               |
|                                            | 03-1404-08                    | Screw, No. 8 x 3/8 T/F Tap                                      |                 |
|                                            |                               | (Used to attach RIGHT end)                                      | 2               |
| 10                                         | 12-2135-01                    | Valve, Solenoid - Hot Gas                                       | 1               |
| 11                                         | 12-1434-01                    | Inlet Assembly, Water                                           | 1               |
| 12                                         | 11-0345-02                    | Control, Cube Size                                              | 1               |
| 13                                         | 11-0353-03                    | Control, Bin Level                                              | 1               |
|                                            |                               | Attaching Parts, Index 10 & 11                                  |                 |
|                                            | 03-1403-14                    | Screw, No. 8-32 x 3/16 Phil Recess Pan Hd                       | 4<br>1          |
| 14                                         | A29835-020                    | Exchanger Assembly, Heat                                        | -               |
| 15                                         | 02-2038-01                    | Curtain Assembly                                                | 2               |
|                                            | 00 1500 01                    | Attaching Part, Index 13                                        | 6               |
| 10                                         | 03-1526-01                    | Clip, U-Type                                                    | 1               |
| 16                                         | No Number                     | Freezer Assembly - Dual<br>(See Page 25)                        | '               |
|                                            |                               |                                                                 |                 |
|                                            | 02-0571-00                    | Attaching Parts, Index 14<br>Screw, No. 1/4-20 x 1/2 T/C Hex Hd | 4               |
| 17                                         | A26230-002                    | Flow Control, .50 gpm                                           | 2               |
| 17                                         | 16-0723-01                    | Water Inlet Fitting                                             | 1               |
| 19                                         | 13-1394-01                    | Pal Nut                                                         | i               |
| 10                                         | 10 1007 01                    | I WI I THE                                                      | •               |