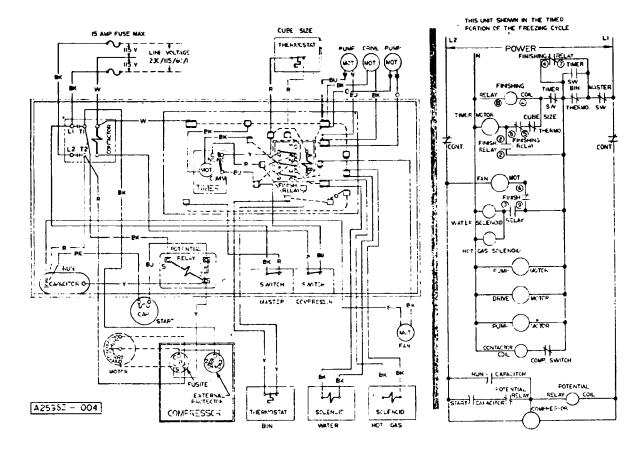

#### WIRING DIAGRAM 230-115/60/1 Air Cooled

CAUTION: MORE THAN ONE DISCONNECT MEANS MAY BE REQUIRED TO DISCONNECT ALL POWER TO THIS UNIT.