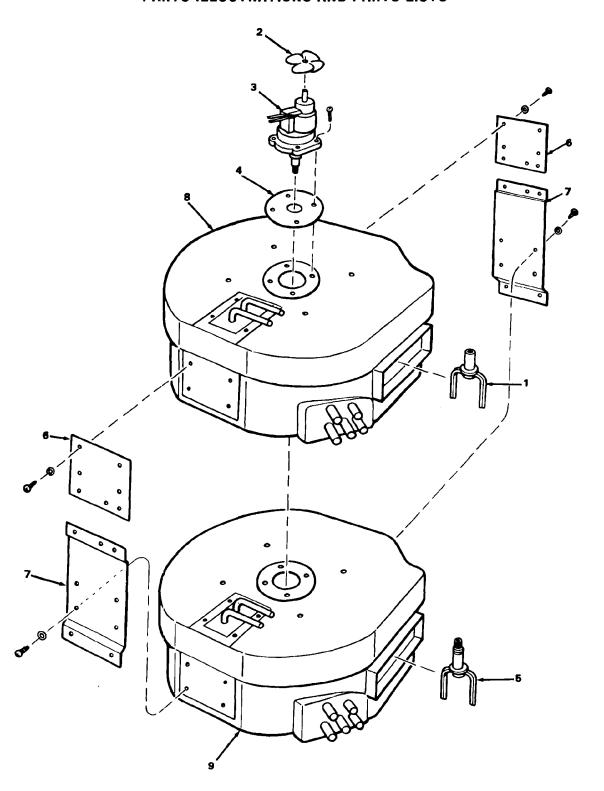

#### FREEZER ASSEMBLY - DUAL

| ITEM<br>NUMBER | PART<br>NUMBER | DESCRIPTION                                                        | REQ'D<br>NUMBER |
|----------------|----------------|--------------------------------------------------------------------|-----------------|
| 1              | 02-2369-02     | Fork, Drive - Upper (left-hand thread)                             | 1               |
| 2<br>3         | 12-0675-25     | Blade, Fan - Drivemotor                                            | 1               |
| 3              | A24656-001     | Drivemotor Assembly, Agitator                                      | 1               |
| 4              | 13-0176-00     | Gasket - Agitator Drivemotor Assembly Attaching Parts, Index 3 & 4 | 1               |
|                | 03-1404-28     | Screw, No. 6 x 1 T/F Tap                                           | 4               |
| 5              | 02-2369-01     | Fork, Drive - Lower (left-hand thread)                             | 1               |
| 6              | A24502-001     | Plate, Mount Upper                                                 | 1               |
| 7              | A24500-001     | Plate, Mount Lower                                                 | 1               |
|                |                | Attaching Parts, Index 6 & 7                                       |                 |
|                | 03-1417-05     | Lockwasher, No. 10 External Tooth                                  | 2               |
|                | 03-1404-18     | Screw, No. 10 x 5/8 T/F Tap                                        | 2               |
|                |                | (used in two upper holes in Index 6)                               |                 |
|                | 03-1417-05     | Lockwasher, No. 10 External Tooth                                  | 2               |
|                | 03-1360-00     | Screw, No. 10-16 x 1/2 S/T                                         | 2<br>2          |
|                |                | (used in middle holes in Index 6)                                  |                 |
|                | 03-0571-00     | Screw, No. 1/4-20 x 1/2 T/C Hex Hd                                 | 3               |
|                |                | (used to attach Index 6 to 7)                                      |                 |
|                | 03-1417-05     | Lockwasher, No. 10 External Tooth                                  | 2               |
|                | 03-1404-18     | Screw, No. 10 x 5/8 T/F Tap                                        | 2<br>2          |
|                |                | (used in middle two holes in Index 7)                              |                 |
|                | 03-1417-05     | Lockwasher, No. 10 External Tooth                                  | 2               |
|                | 03-1360-00     | Screw, No. 10-16 x 1/2 S/T                                         | 2<br>2          |
|                |                | (used in lower two holes in Index 7)                               |                 |
| 8              | No Number      | Chamber, Freezing - Upper                                          | 1               |
| 9              | No Number      | Chamber, Freezing - Lower<br>(See Page 30)                         | 1               |

#### **DUAL DRIVE SPRAY ASSEMBLIES**

| ITEM<br>NUMBER | PART<br>NUMBER | DESCRIPTION                                                                      | REQ'D<br>NUMBER  |
|----------------|----------------|----------------------------------------------------------------------------------|------------------|
| 1              | 02-2369-02     | Fork, Drive - Upper (Left-hand thread)                                           | Ref.             |
| 2              | 12-0675-25     | Blade, Fan - Drivemotor                                                          | Ref.             |
| 3              | A24656-001     | Drivemotor Assembly, Agitator                                                    | Ref.             |
| 4              | 13-0176-00     | Gasket - Agitator Drivemotor Assembly Attaching Parts, Index 3 & 4               | Ref.             |
|                | 03-1404-28     | Screw, No. 6 x 1 T/F Tap                                                         | Ref.             |
| 5              | 02-2369-01     | Fork, Drive - Lower (Left-hand thread)                                           | Ref.             |
| 6              | A25480-001     | Bar Assembly, Spray (w/rubber tips)                                              | 2                |
| 7              | 13-0653-00     | Rubber - Spray Bar                                                               | 4                |
| 8              | 13-0617-25     | O-Ring                                                                           | 2<br>1           |
| 9              | No Number      | Tube Assembly, Water                                                             | 1                |
| 9a             | 02-2271-01     | Support, Spray Bar                                                               | 1                |
| 9b             | No Number      | Tube, Water (Available only in Index X, Water Tube Assembly, Kit P/N A29868-001. |                  |
|                |                | Obsolete, order Index X.                                                         | 1                |
| 10             | 13-0168-00     | Seal, Water                                                                      | 2                |
| 11             | A29687-001     | Bushing, Nut (Also order Index 10, Water Seal)                                   | 1                |
| 12             | 02-2120-01     | Bearing, Spray Bar                                                               | 1                |
| 13             | 13-0675-07     | Tube, Tygon (8-inch lg.) (Order by the foot)<br>Attaching Parts, Index 13        | 2                |
|                | 02~1358-01     | Clamp, Hose                                                                      | 4                |
| 14             | 02-2121-02     | Housing, Inlet                                                                   | 2<br>2<br>2<br>1 |
| 15             | A23827-001     | Plate, Support - Spray Bar                                                       | 2                |
| 16             | 03-1409-11     | Washer, Non-Metallic - (7/8-inch I.D.)                                           | 2                |
| 17             | 02-2122-01     | Plug, Bottom<br>(Used on Lower Freezing Chamber)                                 | 1                |
| 18             | A29687-002     | Bushing, Nut (Also order Index 10, Water Seal) (Used in Upper Freezing Chamber)  | 1                |
| X              | A29868-001     | Kit - Water Tube Assembly                                                        | 1                |
| <b>X</b> 1     | 02-2369-01     | Fork, Drive (Left-hand thread)                                                   | 1                |
| X2             | 13-0168-00     | Seal, Water                                                                      | 2                |
| Х3             | A29687-001     | Bushing, Nut (Left-hand thread)                                                  | 1                |
| X4             | A29687-002     | Bushing, Nut (Left-hand thread)                                                  | 1                |
| <b>X</b> 5     | No Number      | Tube, Water (Order Kit P/N A29868-001)                                           | 1                |
| X6             | 02-2271-01     | Support, Spray Bar                                                               | 1                |