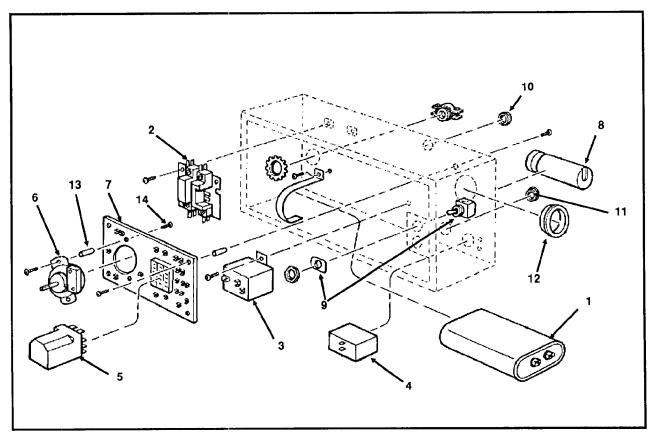

# MC35 CONTROL BOX

| ITEM   | PART       |                           |
|--------|------------|---------------------------|
| NUMBER |            | DESCRIPTION               |
| 1      | 18-1902-29 | Run Capacitor, 230/60/1   |
|        | 18-1902-34 | Run Capacitor, 208/60/1   |
| 2.     | 12-2048-02 | Contactor, single phase   |
|        | 12-0739-01 | Contactor, three phase    |
| 3.     | 18-1903-29 | Potential relay, 230/60/1 |
|        | 18-1903-34 | Potential relay, 208/60/1 |
| 4.     | 11-0388-02 | High pressure control     |
|        |            | (Water Cooled Only)       |
| 5.     | 12-1879-02 | Relay                     |
| 6.     | 12-1979-01 | Timer & Switch            |
| 7.     | 12-1912-01 | Circuit Board             |
| 8.     | 18-1901-15 | Start Capacitor           |
| 9.     | 12-0426-01 | Toggle Switch             |
| 10.    | 12-1213-04 | Snap bushing, 1/2"        |
| 11.    | 12-1213-10 | Snap bushing, 7/8"        |
| 12.    | 12-1213-13 | Snap bushing, 11/2"       |
| 13.    | 02-2242-01 | 7/8" stand off            |
| 14.    | 03-1403-40 | Screw                     |
|        |            |                           |