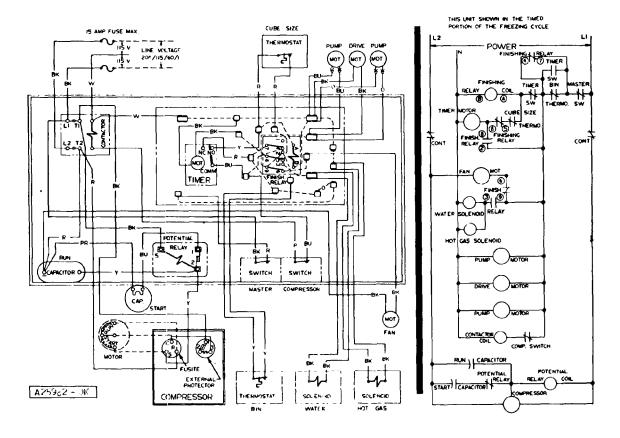

### WIRING DIAGRAM 208/60/1 Air Cooled

CAUTION: MORE THAN ONE DISCONNECT MEANS MAY BE REQUIRED TO DISCONNECT ALL POWER TO THIS UNIT.