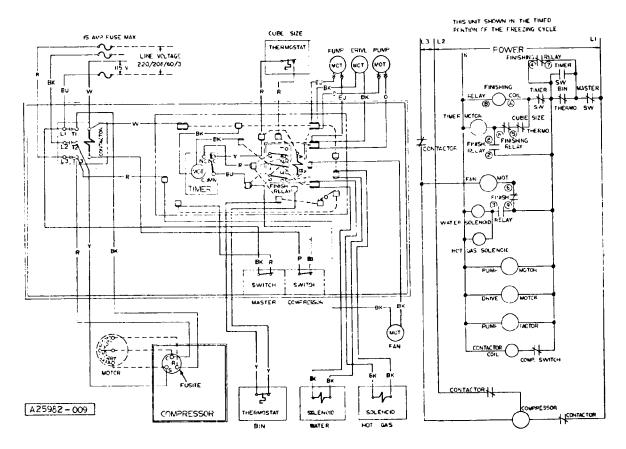

### WIRING DIAGRAM 208-220/60/3 Air Cooled

CAUTION: MORE THAN ONE DISCONNECT MEANS MAY BE REQUIRED TO DISCONNECT ALL POWER TO THIS UNIT.