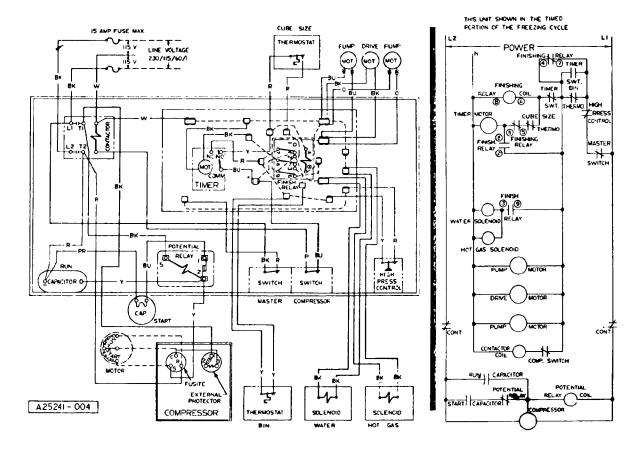

### WIRING DIAGRAM 230-115/60/1 Water Cooled

CAUTION: MORE THAN ONE DISCONNECT MEANS MAY BE REQUIRED TO DISCONNECT ALL POWER TO THIS UNIT.