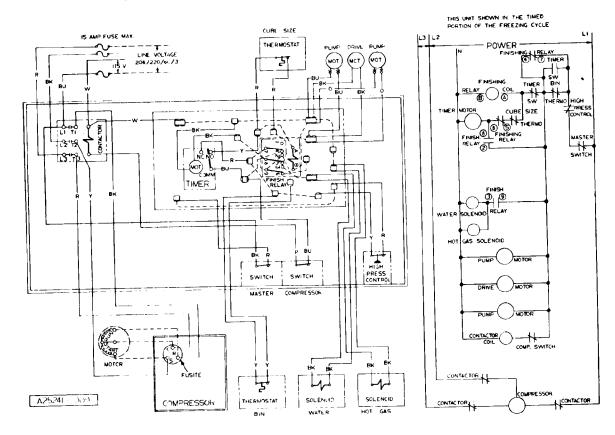

#### WIRING DIAGRAM 208-220/60/30 Water Cooled

CAUTION: MORE THAN ONE DISCONNECT MEANS MAY BE REQUIRED TO DISCONNECT ALL POWER TO THIS UNIT.