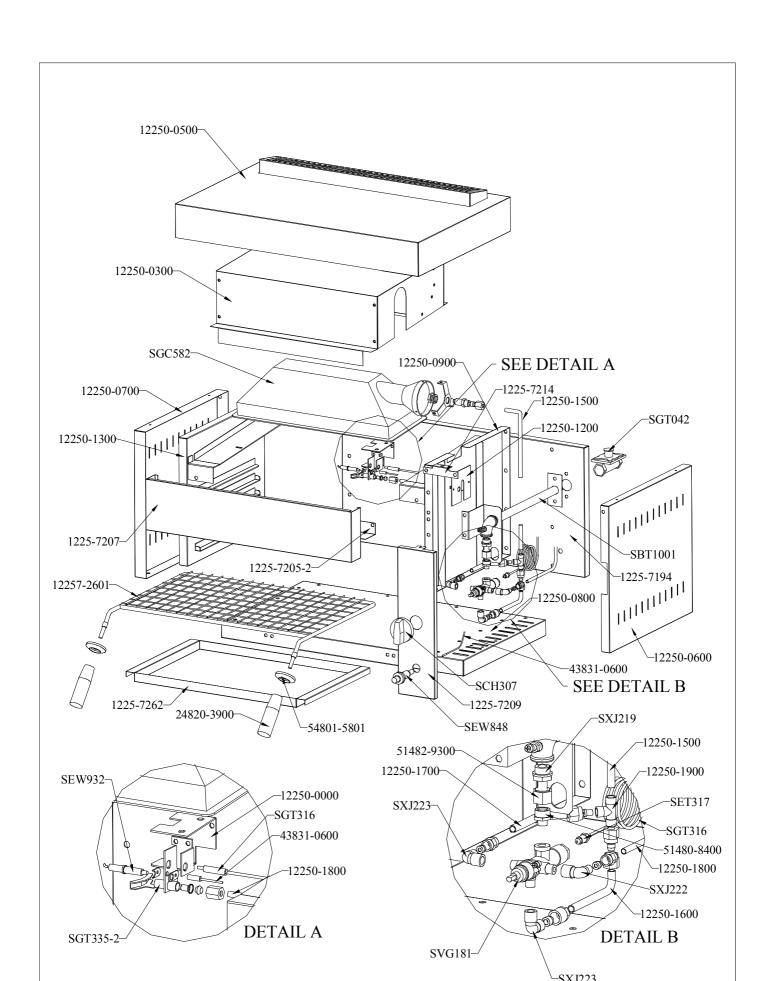

#### A. OUTER TOP PANEL

REMOVE/REPLACE (figure 2)

- 1. Pull the outer top panel forward and lift clear to release keyhole slots from the locating pegs on the side panels then lift clear of the appliance.
- 2. Replace in a reverse sequence ensuring that there is no gap between the top of side panels and the outer top panel..

### **B. INNER LINER**

REMOVE/REPLACE (figure 2)

- 1. Complete procedure A.
- 2. Lift the inner liner (2) clear of the appliance.
- 3. Replace in a reverse sequence ensuring that the panel fits correctly over the gas pipes and cable going into the control compartment.

#### C. CONTROL FASCIA PANEL

REMOVE/REPLACE (figure 2)

- 1. Complete procedure A.
- 2. Remove the gas control knob (3) by pulling firmly off the spindle.
- 3. Remove one screw (4) from the top of the fascia (5) and two screws (6) from the bottom of the panel.
- 4. Disconnect the Piezo ignition lead and remove panel from the appliance.
- 5. Replace in a reverse sequence.

## D. RIGHT OUTER SIDE PANEL

REMOVE/REPLACE (figure 2)

- 1. Complete procedure A,B and C.
- 2. Withdraw two screws (6) from the rear edge of panel.
- 3. Withdraw three screws (7) from lower edge of panel.
- 4. Remove the Outer Side Panel from the appliance.
- 5. Replace in a reverse sequence.

#### J. PIEZO IGNITER

REMOVE/REPLACE (figure 3)

- 1. Follow procedure C.
- 2. Disconnect lead (2) from the terminal on the Piezo unit.
- 3. Unscrew nut (5) and remove Piezo unit (4) through front fascia panel.
- 4. Replace in reverse sequence.