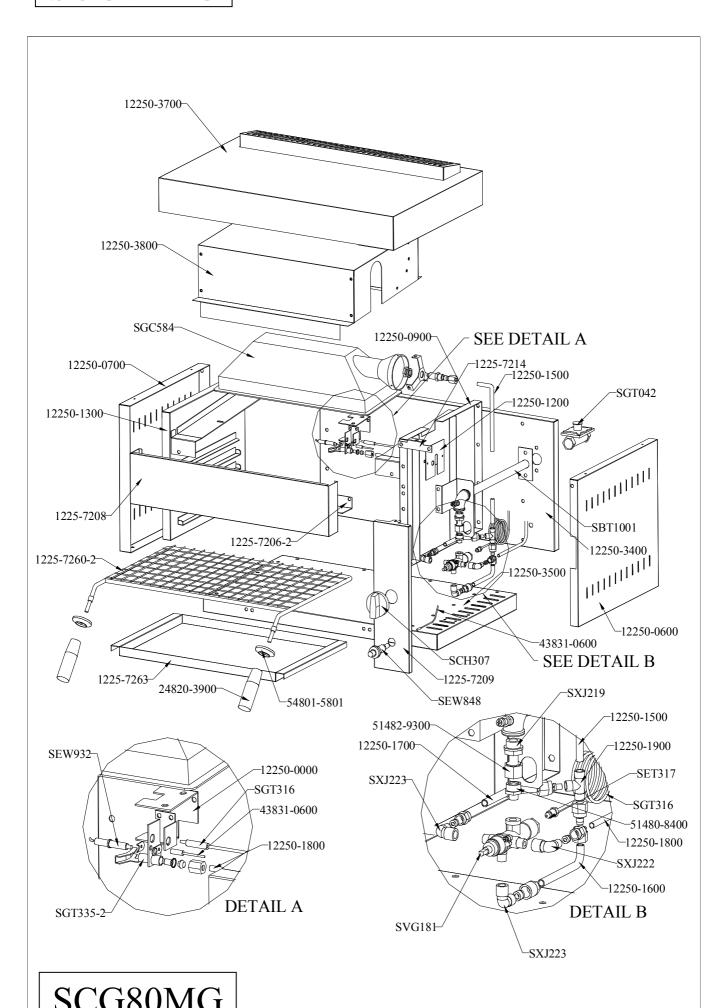

#### A. OUTER TOP PANEL

REMOVE/REPLACE (figure 2)

- 1. Pull the outer top panel forward and lift clear to release keyhole slots from the locating pegs on the side panels then lift clear of the appliance.
- 2. Replace in a reverse sequence ensuring that there is no gap between the top of side panels and the outer top panel..

### **B. INNER LINER**

REMOVE/REPLACE (figure 2)

- 1. Complete procedure A.
- 2. Lift the inner liner (2) clear of the appliance.
- 3. Replace in a reverse sequence ensuring that the panel fits correctly over the gas pipes and cable going into the control compartment.

#### C. CONTROL FASCIA PANEL

REMOVE/REPLACE (figure 2)

- 1. Complete procedure A.
- 2. Remove the gas control knob (3) by pulling firmly off the spindle.
- 3. Remove one screw (4) from the top of the fascia (5) and two screws (6) from the bottom of the panel.
- 4. Disconnect the Piezo ignition lead and remove panel from the appliance.
- 5. Replace in a reverse sequence.

## D. RIGHT OUTER SIDE PANEL

REMOVE/REPLACE (figure 2)

- 1. Complete procedure A,B and C.
- 2. Withdraw two screws (6) from the rear edge of panel.
- 3. Withdraw three screws (7) from lower edge of panel.
- 4. Remove the Outer Side Panel from the appliance.
- 5. Replace in a reverse sequence.

#### J. PIEZO IGNITER

REMOVE/REPLACE (figure 3)

- 1. Follow procedure C.
- 2. Disconnect lead (2) from the terminal on the Piezo unit.
- 3. Unscrew nut (5) and remove Piezo unit (4) through front fascia panel.
- 4. Replace in reverse sequence.