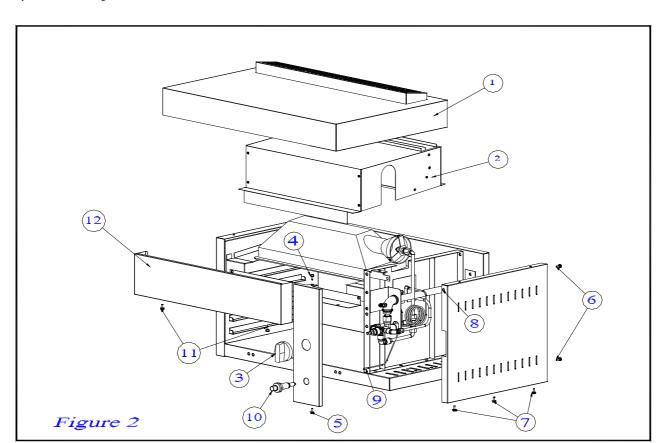

#### A. OUTER TOP PANEL

REMOVE/REPLACE (figure 2)

- 1. Pull the outer top panel forward and lift clear to release keyhole slots from the locating pegs on the side panels then lift clear of the appliance.
- 2. Replace in a reverse sequence ensuring that there is no gap between the top of side panels and the outer top panel..

### **B. INNER LINER**

REMOVE/REPLACE (figure 2)

- 1. Complete procedure A.
- 2. Lift the inner liner (2) clear of the appliance.
- 3. Replace in a reverse sequence ensuring that the panel fits correctly over the gas pipes and cable going into the control compartment.

#### C. CONTROL FASCIA PANEL

REMOVE/REPLACE (figure 2)

- 1. Complete procedure A.
- 2. Remove the gas control knob (3) by pulling firmly off the spindle.
- 3. Remove one screw (4) from the top of the fascia (5) and two screws (6) from the bottom of the panel.
- 4. Disconnect the Piezo ignition lead and remove panel from the appliance.
- 5. Replace in a reverse sequence.

## D. RIGHT OUTER SIDE PANEL

REMOVE/REPLACE (figure 2)

- 1. Complete procedure A,B and C.
- 2. Withdraw two screws (6) from the rear edge of panel.
- 3. Withdraw three screws (7) from lower edge of panel.
- 4. Remove the Outer Side Panel from the appliance.
- 5. Replace in a reverse sequence.