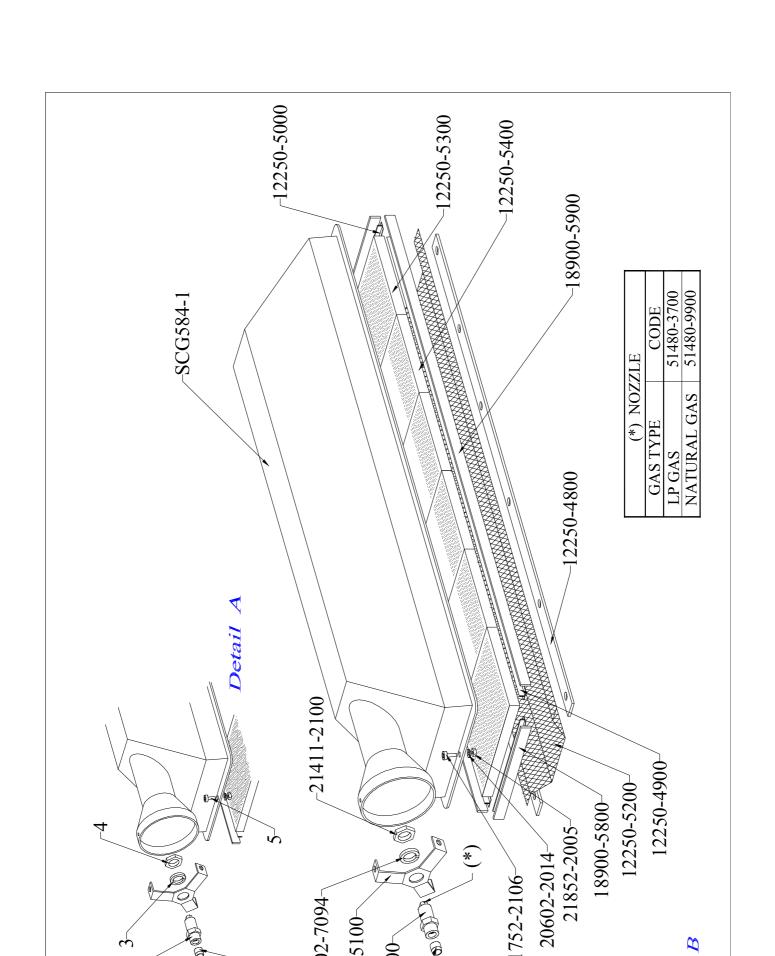

#### M. MAIN BURNER

REMOVE/REPLACE (figure 5A &5B)

- 1. Follow procedure B.
- 2. Disconnect gas supply at burner injector unit.
- 3. Remove two screws (5) and lift main burner away from appliance.

#### N. MAIN BURNER INJECTOR

REMOVE/REPLACE (figure 5A & 5B)

- 1. Follow procedure M.
- 2. Unscrew three screws and remove aeration cover (4) complete with injector holder .
- 3. Unscrew injector (2), clean or renew as required.
- 4. Replace in a reverse sequence..

### M. MAIN BURNER INJECTOR

REMOVE/REPLACE (figure 5A & 5B)

- 1. Carry out procedure B.
- 2. Unscrew the screws (figure 2, item 1) and remove upper fascia panel (13).
- 3. Unfasten locknut (figure 5, item 4) and remove spring washer(3), then extract injector housing(2) from burner bracket by gently pulling tee or elbow away from burner.
- 4. Ensure that the Burner is supported within the Grill compartment then remove the eight nuts and washers.
- 5. Lower burner into the grill compartment then remove from appliance.
- 6. Replace in a reverse sequence.
- 7. Trn on gas supply to the appliance and light the Pilot Burner.
- 8. Check for gas leaks and ensure main burners cross light from pilots. Check low setting for operation.

NOTE . If, for any reason, the tee junction or elbow connections to the burner are disconected from the injector housings always reconnect using a new

copper/fibre washer(6) and reseal with an approved gas seal compound.