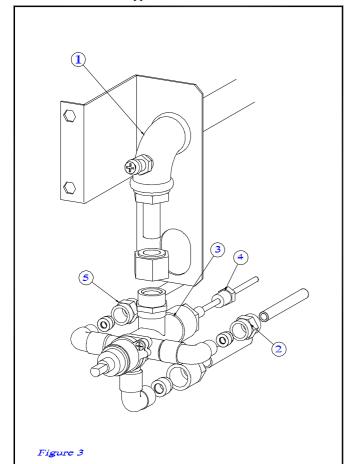

#### F. GAS TAPS

EXCHANGE (figure 3)

#### E. GAS TAPS

SERVICING (figure 3)

- 1. Complete procedure D.
- 2. Remove the two screws and carefully withdraw the tap spindle/niting plate assembly . NOTE the alignment of the spindle.
- 3. Withdraw the spring and shaft.
- 4. Extract the plug noting the plug alignment.
- 5. Clean the plug and the interior of the tap body using a lint-free cloth and solvent if necessary.
- 6. Regrease sparingly, ensuring the grease does not block the ports and cavities.
- 7. Refit the plug into the body (3) then the shaft and spring
- 8. Secure the spindle/niting plate assembly to the body with the screws .
- 9. Restore the gas supply to the appliance at the gas isolating tap and check for gas leaks.
- 10. Light the main burner, and turn down to LOW setting. NOTE: Use only high temperature "GREEN GREASE MAGNALUBE" type 9801/6A01 or "MOLYKOTE

- 1. Complete procedures A, C and D.
- 2. Disconnect the gas supply pipe (1), pilot outlet (2) and main gas outlet (5).
- 3. Disconnect thermocouple (4).
- 4. Remove gas tap from the appliance.
- 5. Check gas flow indication arrow on the replacement tap and fit in a reverse sequence ensuring that all gas connections are sound.
- 6. Restore the gas supply to the appliance at the gas Isolating Tap.
- 7. Check for gas leaks.
- 8. Light the main Burner ensuring that the Pilot Burner flame will established, and then turn the gas Tap to the LOW Position
- 9. Adjust the LOW flame by means of the Low Rate Adjusting Screw..

#### J. PIEZO IGNITER

REMOVE/REPLACE (figure 3)

- 1. Follow procedure C.
- 2. Disconnect lead (2) from the terminal on the Piezo unit.
- 3. Unscrew nut (5) and remove Piezo unit (4) through front fascia panel.
- 4. Replace in reverse sequence.