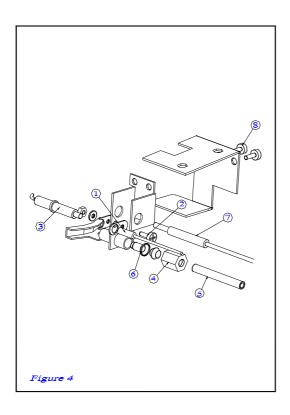

#### G. THERMOCOUPLE

REMOVE/REPLACE (figure 3 & 4)

- 1. Follow procedures A, B,C and D.
- 2. Disconnect the Thermocouple (figure 3, item 4) at the rear of the gas control tap.
- 3. At the Pilot Burner, unscrew two screws (figure 4, item 8) and remove the pilot protection bracket inside the grilling compartment.
- 4. Unscrew nut (figure 4, item 4) and withdraw the thermocouple from the pilot burner assembly.
- 5. Fit replacement by reversing the above procedure.
- NOTE! When connecting the Thermocouple to the rear of Gas Control Tap screw the nut in finger tight, and then apply a half turn maximum using a spanner.

#### L. PILOT BURNER

CLEAN/REPLACE (figure 4)

- 1. Follow procedures A, B and C.
- To clean the Pilot Inyector: unscrew the tubing nut and remove the pilot protection bracket from inside the grilling compartment, making the gas joint between the elbow and pilot Burner, and ease the elbow away from the Burner..
- 3. The Pilot Burner inyector is sealed within the tube of Pilot Burner and may have to be extracted by carefully prising around the edge of the hole with sharp blade.
- 4. arefully clean or replace the invector and reassemble by reversing the above procedure.

#### H. SPARK ELECTRODE & IGNITION LEAD

REMOVE/REPLACE (figure 4)

- Complete procedures A and B for Spark Ignition electrode and for Ignition Lead, follow procedures A, B, C and D.
- 2. Remove the small screw2 that secures the Ignition Electrode to the Pilot Burner and remove the pilot protection bracket from inside the grilling compartment.
- 3. Disconnect the Ignition Lead (1) from the Electrode (3).
- 4. Remove the screw (2) and remove the electrode.
- 5. Inspect the Ignition Lead for damage or wear. If replacement is necessary then remove the Fascia panel as in procedure C and disconnect lead at the Piezo unit. Ensure that the high temperature sleeving is fitted to the length of the lead that is otside of the Control's Compartement.
- 6. Replace the electrode and lead by reversing the above procedure. NOTE Ensure that the high temperature protection sleeve is fitted to the lead.

## K. PILOT INJECTOR

CLEAN/REPLACE (figure 4)

- 1. Follow procedure B.
- 2. Unscrew the two screws 8 and remove the pilot protection bracket from inside the grilling compartment.
- 3. Unscrew nut (4) and ease tube (5) away from burner. NOTE: the injector (6) is secured within the tube of the

- 5. If it is intended to completely replace the Pilot Burner, proceed to, and then continue:
- 6. Unscrew the thermocouple securing nut (7) and withdraw thermocouple from the Pilot Burner.
- 7. Disconnect the Ignition lead (1) from electrode (3).
- 8. Using a Phillip's or Pozi Head screwdriver and spanner, remove the two screws and nuts securing the Pilot Burner to the appliance.
- 9. Remove the ignition electrode (3) from the old Pilot Burner ( as in procedure H), inspect and discard if necesary.
- 10. Fit new Pilot Burner by reversing the above sequence.
- 11. Turn on the gas supply to the appliance and light the pilot burner, ensuring that the igniter and thermocouple operate correctly. Test for gas leaks. Check that the Main Burner are ignited by the Pilot Burner.