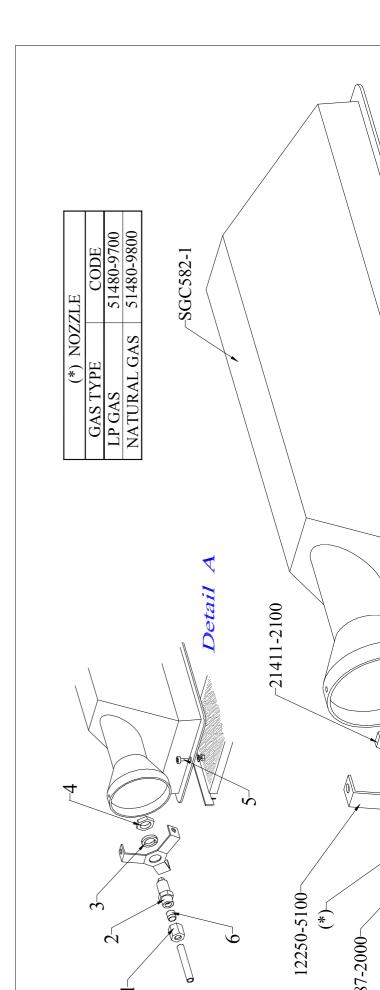

#### M. MAIN BURNER

REMOVE/REPLACE (figure 5A &5B)

- 1. Follow procedure B.
- 2. Disconnect gas supply at burner injector unit.
- 3. Remove two screws (5) and lift main burner away from appliance.

#### N. MAIN BURNER INJECTOR

REMOVE/REPLACE (figure 5A & 5B)

- 1. Follow procedure M.
- 2. Unscrew three screws and remove aeration cover (4) complete with injector holder .
- 3. Unscrew injector (2), clean or renew as required.
- 4. Replace in a reverse sequence..

### M. MAIN BURNER INJECTOR

REMOVE/REPLACE (figure 5A & 5B)

- 1. Carry out procedure B.
- 2. Unscrew the screws (figure 2, item 1) and remove upper fascia panel (13).
- 3. Unfasten locknut (figure 5, item 4) and remove spring washer(3), then extract injector housing(2) from burner bracket by gently pulling tee or elbow away from burner.
- 4. Ensure that the Burner is supported within the Grill compartment then remove the eight nuts and washers.
- 5. Lower burner into the grill compartment then remove from appliance.
- 6. Replace in a reverse sequence.
- 7. Trn on gas supply to the appliance and light the Pilot Burner.
- 8. Check for gas leaks and ensure main burners cross light from pilots. Check low setting for operation.

NOTE . If, for any reason, the tee junction or elbow connections to the burner are disconected from the injector housings always reconnect using a new

copper/fibre washer(6) and reseal with an approved gas seal compound.