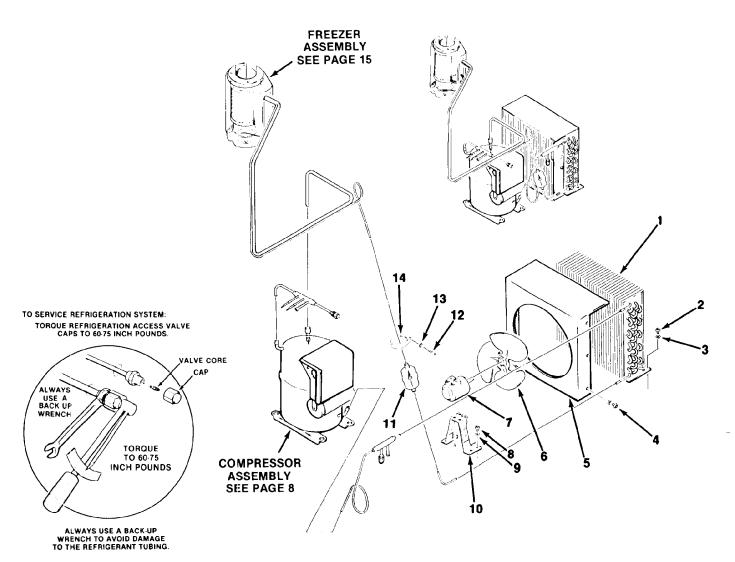

#### **COMPRESSOR ASSEMBLY**

| ITEM<br>NUMBER | PART<br>NUMBER | DESCRIPTION           |
|----------------|----------------|-----------------------|
| 1              | 18-3900-01     | Compressor (115/60/1) |
| 2              | 18-2400-25     | Overload (115/60/1)   |
| 3              | 18-2410-00     | Relay (115/60/1)      |
| 4              | 18-1901-42     | Capacitor (115/60/1)  |
| 5              | 18-2200-28     | Mounting Grommet      |
| 6              | 18-2200-27     | Mounting Sleeve       |
| 7              | 03-1407-07     | Plain Washer          |
| 8              | 03-1406-01     | Hex Nut               |