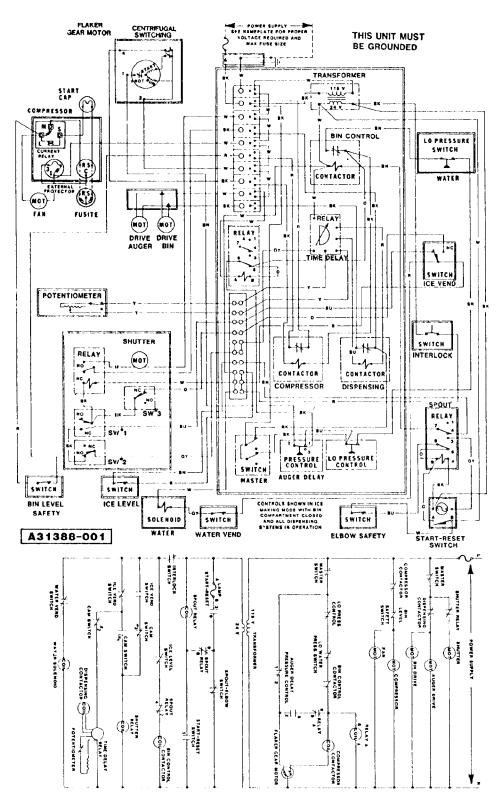

#### WIRING DIAGRAMS

This section is provided as an aid in understanding the electrical circuitry of the HQD750 High Quality Ice Dispenser.

When conducting a continuity check of the modular cuber:

- 1. Disconnect the main power source.
- DO NOT use an incandescent lamp or jumper wire, conduct all tests with a volt-ohm-meter.

The wiring diagrams in this Section are: HQD750AE-1A (115/60/1) HQD750WE-1A (115/60/1) HQD750AE-1C (115/60/1) HQD750WE-1C (115/60/1)

| - •                                    |                   | ^                                   |          |                          |                                                         |
|----------------------------------------|-------------------|-------------------------------------|----------|--------------------------|---------------------------------------------------------|
| 25———————————————————————————————————— |                   | 3                                   | 16       |                          | 5<br>5<br>6<br>7<br>8<br>9<br>10<br>9<br>12<br>13<br>14 |
|                                        |                   |                                     | 15       |                          |                                                         |
|                                        |                   |                                     | 11       | 15-0664-01               | Trim Strip                                              |
| 18_                                    |                   |                                     | 12       | 13-0765-01               | Gasket                                                  |
| 10—                                    |                   | `17                                 | 13       | A29431-001               | Decor Spout Cover,<br>Enamel                            |
| CABINET                                | ASSEMBLY I        |                                     |          | A29431-002               | Decor Spout Cover,<br>Stainless Steel                   |
| ITEM                                   | PART              |                                     | 14       | 03-1403-29               | Screw                                                   |
| NUMBER                                 | NUMBER            | DESCRIPTION                         | 15       | 03-1403-29               | Screw                                                   |
| 1                                      | A29534-004        | Top Panel, Enamel                   | 16       | 03-1406-05               | Nut                                                     |
|                                        | A29534-001        | Top Panel, Stainless                | 17<br>18 | 03-1507-01<br>03-1419-17 | Speednut<br>Screw                                       |
|                                        |                   | Steel                               | 19       | A24837-009               | Lower Side Panel                                        |
| 2                                      | 02-0836-00        | Catch                               | 10       | A24001 000               | (Left), Enamel                                          |
| 3                                      | 15-0411-00        | Strike                              |          | A24837-003               | Lower Side Panel                                        |
| 4                                      | 03-1418-07        | Screw                               |          |                          | (Left), Stainless                                       |
| 5                                      | 03-1507-01        | Speednut                            |          |                          | Steel                                                   |
| 6                                      | A24852-005        | Side Panel (Right),                 | 20       | 03-1419-17               | Screw                                                   |
|                                        |                   | Enamel                              | 21       | 03-1507-01               | Speednut                                                |
|                                        | A24852-002        | Side Panel (Right),                 | 22       | A24853-005               | Side Panel (Left),                                      |
| 7                                      | A 0 4 0 0 7 0 1 0 | Stainless Steel                     |          |                          | Enamel                                                  |
| 7                                      | A24837-010        | Lower Side Panel<br>(Right), Enamel |          | A24853-002               | Side Panel (Left),                                      |
|                                        | A24837-004        | Lower Side Panel                    |          |                          | Stainless Steel                                         |
|                                        | 727001-004        | (Right), Stainless                  | 23       | No Number                | Frame                                                   |
|                                        |                   | Steel                               | 24       | 03-1417-09               | Lockwasher, #1/4                                        |
| 8                                      | 03-1419-17        | Screw                               | 25<br>26 | 03-1403-47               | Screw, #1/4-20 x 1/2                                    |
| 9                                      | 03-1507-01        | Speednut                            | 26       | A32334-001<br>A32334-002 | Back Panel, Enamel Back Panel, Stainless                |
| 10                                     | A25436-001        | Trim Channel                        |          | A02004-002               | Steel                                                   |
|                                        |                   |                                     |          |                          |                                                         |

Wiring Diagram HQD750A (115/60/1) Water-Cooled After S/N 611652-12E

Wiring Diagram HQD750C (115/60/1) Air-Cooled

Wiring Diagram HQD750C (115/60/1) Water-Cooled