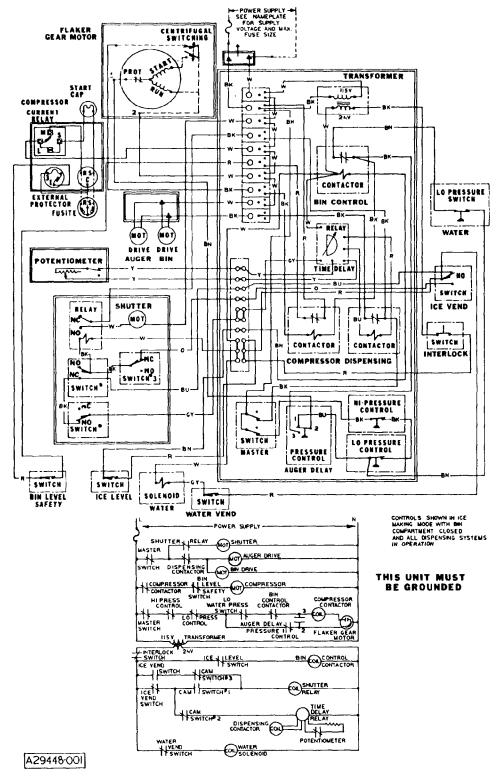

#### WIRING DIAGRAMS

This section is provided as an aid in understanding the electrical circuitry of the HQD750 High Quality Ice Dispenser.

When conducting a continuity check of the modular cuber:

- 1. Disconnect the main power source.
- DO NOT use an incandescent lamp or jumper wire, conduct all tests with a volt-ohm-meter.

The wiring diagrams in this Section are: HQD750AE-1A (115/60/1) HQD750WE-1A (115/60/1) HQD750AE-1C (115/60/1) HQD750WE-1C (115/60/1)

| - •                                    |                   | ^                                   |          |                          |                                                         |
|----------------------------------------|-------------------|-------------------------------------|----------|--------------------------|---------------------------------------------------------|
| 25———————————————————————————————————— |                   | 3                                   | 16       |                          | 5<br>5<br>6<br>7<br>8<br>9<br>10<br>9<br>12<br>13<br>14 |
|                                        |                   |                                     | 15       |                          |                                                         |
|                                        |                   |                                     | 11       | 15-0664-01               | Trim Strip                                              |
| 18_                                    |                   |                                     | 12       | 13-0765-01               | Gasket                                                  |
| 10—                                    |                   | `17                                 | 13       | A29431-001               | Decor Spout Cover,<br>Enamel                            |
| CABINET                                | ASSEMBLY I        |                                     |          | A29431-002               | Decor Spout Cover,<br>Stainless Steel                   |
| ITEM                                   | PART              |                                     | 14       | 03-1403-29               | Screw                                                   |
| NUMBER                                 | NUMBER            | DESCRIPTION                         | 15       | 03-1403-29               | Screw                                                   |
| 1                                      | A29534-004        | Top Panel, Enamel                   | 16       | 03-1406-05               | Nut                                                     |
|                                        | A29534-001        | Top Panel, Stainless                | 17<br>18 | 03-1507-01<br>03-1419-17 | Speednut<br>Screw                                       |
|                                        |                   | Steel                               | 19       | A24837-009               | Lower Side Panel                                        |
| 2                                      | 02-0836-00        | Catch                               | 10       | A24001 000               | (Left), Enamel                                          |
| 3                                      | 15-0411-00        | Strike                              |          | A24837-003               | Lower Side Panel                                        |
| 4                                      | 03-1418-07        | Screw                               |          |                          | (Left), Stainless                                       |
| 5                                      | 03-1507-01        | Speednut                            |          |                          | Steel                                                   |
| 6                                      | A24852-005        | Side Panel (Right),                 | 20       | 03-1419-17               | Screw                                                   |
|                                        |                   | Enamel                              | 21       | 03-1507-01               | Speednut                                                |
|                                        | A24852-002        | Side Panel (Right),                 | 22       | A24853-005               | Side Panel (Left),                                      |
| 7                                      | A 0 4 0 0 7 0 1 0 | Stainless Steel                     |          |                          | Enamel                                                  |
| 7                                      | A24837-010        | Lower Side Panel<br>(Right), Enamel |          | A24853-002               | Side Panel (Left),                                      |
|                                        | A24837-004        | Lower Side Panel                    |          |                          | Stainless Steel                                         |
|                                        | 727001-004        | (Right), Stainless                  | 23       | No Number                | Frame                                                   |
|                                        |                   | Steel                               | 24       | 03-1417-09               | Lockwasher, #1/4                                        |
| 8                                      | 03-1419-17        | Screw                               | 25<br>26 | 03-1403-47               | Screw, #1/4-20 x 1/2                                    |
| 9                                      | 03-1507-01        | Speednut                            | 26       | A32334-001<br>A32334-002 | Back Panel, Enamel Back Panel, Stainless                |
| 10                                     | A25436-001        | Trim Channel                        |          | A02004-002               | Steel                                                   |
|                                        |                   |                                     |          |                          |                                                         |

Wiring Diagram HQD750A (115/60/1) Water-Cooled After S/N 611652-12E

Wiring Diagram HQD750C (115/60/1) Air-Cooled

Wiring Diagram HQD750C (115/60/1) Water-Cooled