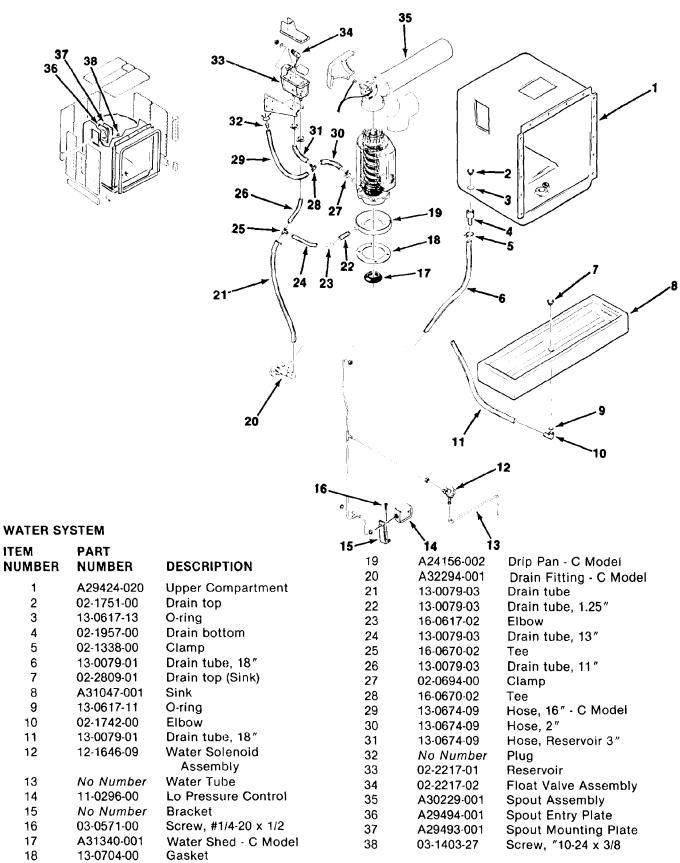

#### WATER-COOLED ASSEMBLY

| ITEM<br>NUMBER | PART<br>NUMBER | DESCRIPTION                 |
|----------------|----------------|-----------------------------|
| 1              | 03-0571-00     | Screw, #1/4-20 x 1/2        |
| 2              | 03-1417-09     | Lockwasher, #1/4            |
| 3              | 18-3305-02     | Condenser                   |
| 4              | 11-0198-02     | Water Regulator<br>Assembly |
| 5              | 03-0571-00     | Screw, #1/4-20 x 1/2        |
| 6              | 03-1417-09     | Lockwasher, #1/4            |
| 7              | A15924-000     | Brace - Nipple<br>Assembly  |
| 8              | A09388-000     | Drier Brace                 |
| 9              | No Number      | Screw, #1/4-20 x 3/4        |
| 10             | No Number      | Lockwasher, #1/4            |
| 11             | 02-0544-01     | Drier                       |