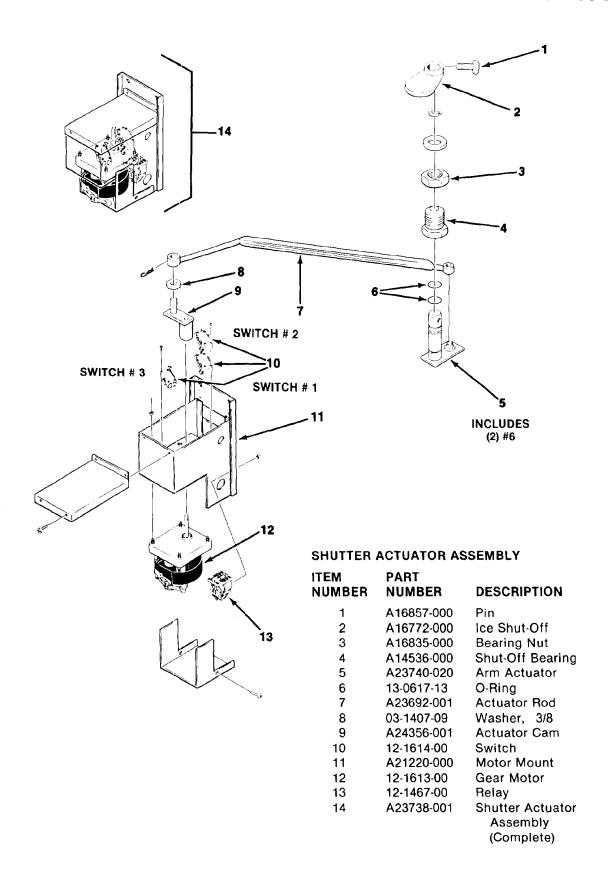

| No Number      | Screw, #10 x 1/2          |



#### DISPENSER ASSEMBLY

| ITEM<br>NUMBER | PART<br>NUMBER | DESCRIPTION                |
|----------------|----------------|----------------------------|
| 1              | 12-1570-00     | Switch                     |
| 2              | No Number      | Nut (Included with Switch) |
| 3              | A30409-001     | Mounting Bracket           |
| 4              | No Number      | Nut (Included with Switch) |
| 5              | 02-2581-01     | Actuator Arm Assembly      |
| 6              | A22032-000     | Adaptor                    |
| 7              | 03-0727-08     | Thumb Screw                |
| 8              | No Number      | Nut (Included              |
|                |                | with Switch)               |





### FREEZER ASSEMBLY (A & B MODELS ONLY)

## FREEZER ASSEMBLY (C MODEL OR REPLACEMENT FREEZER)

| •              | ·              |                                        | (C MODEL OR REPLACEMENT PREEZER) |                |                                          |
|----------------|----------------|----------------------------------------|----------------------------------|----------------|------------------------------------------|
| ITEM<br>NUMBER | PART<br>NUMBER | DESCRIPTION                            | ITEM<br>Number                   | PART<br>Number | DESCRIPTION                              |
| 1              | 03-1405-42     | Screw, No. 5/16 - 18 x<br>7/8 Hex Cap  | 1                                | 03-1405-42     | Screw                                    |
| •