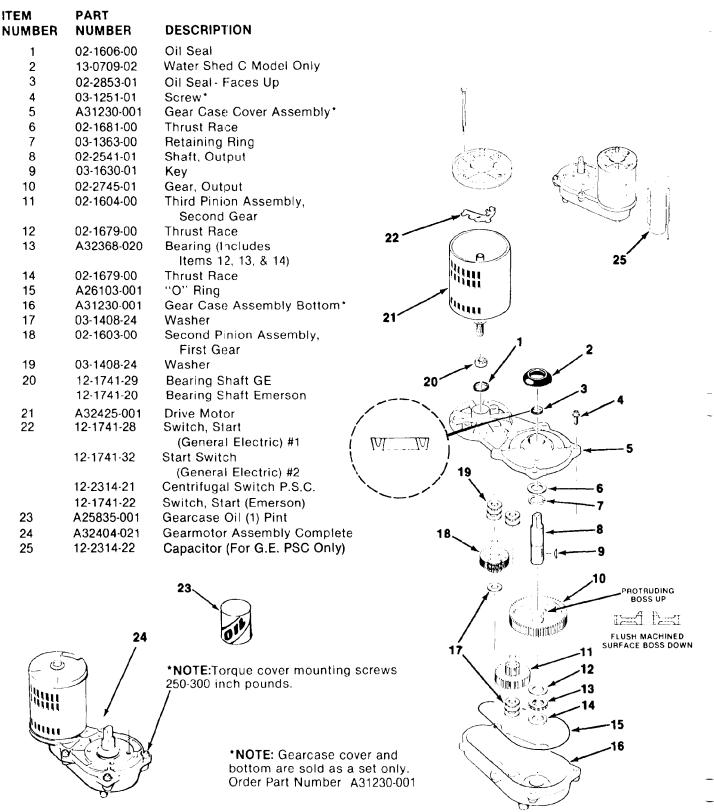

#### **DRIVE MOTOR ASSEMBLY**

Wiring Diagram HQD750A (115/60/1) Air-Cooled Up to S/N 611652-12E

Wiring Diagram HQD750A (115/60/1) Water-Cooled Up to S/N 611652-12E

Wiring Diagram HQD750A (115/60/1) Air-Cooled After S/N 611652-12E