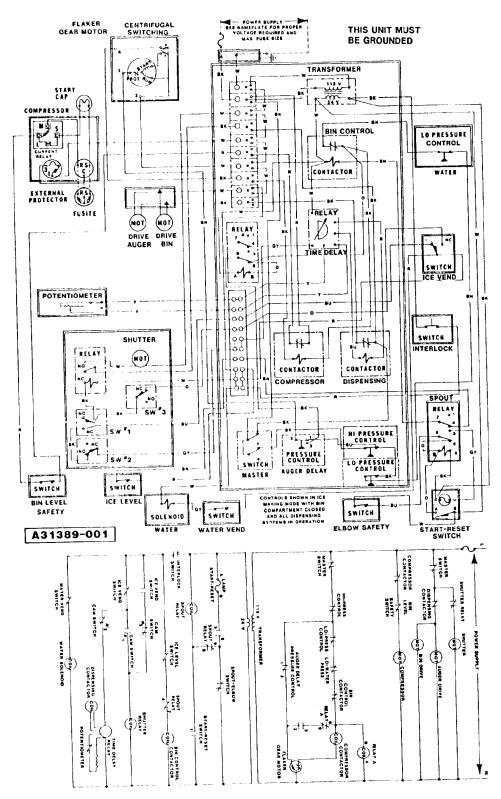

#### WIRING DIAGRAMS

This section is provided as an aid in understanding the electrical circuitry of the HQD750 High Quality Ice Dispenser.

When conducting a continuity check of the modular cuber:

- 1. Disconnect the main power source.
- DO NOT use an incandescent lamp or jumper wire, conduct all tests with a volt-ohm-meter.

The wiring diagrams in this Section are: HQD750AE-1A (115/60/1) HQD750WE-1A (115/60/1) HQD750AE-1C (115/60/1) HQD750WE-1C (115/60/1)

| - •                                    |                   | ^                                   |          |                          |                                                         |
|----------------------------------------|-------------------|-------------------------------------|----------|--------------------------|---------------------------------------------------------|
| 25———————————————————————————————————— |                   | 3                                   | 16       |                          | 5<br>5<br>6<br>7<br>8<br>9<br>10<br>9<br>12<br>13<br>14 |
|                                        |                   |                                     | 15       |                          |                                                         |
|                                        |                   |                                     | 11       | 15-0664-01               | Trim Strip                                              |
| 18_                                    |                   |                                     | 12       | 13-0765-01               | Gasket                                                  |
| 10—                                    |                   | `17                                 | 13       | A29431-001               | Decor Spout Cover,<br>Enamel                            |
| CABINET                                | ASSEMBLY I        |                                     |          | A29431-002               | Decor Spout Cover,<br>Stainless Steel                   |
| ITEM                                   | PART              |                                     | 14       | 03-1403-29               | Screw                                                   |
| NUMBER                                 | NUMBER            | DESCRIPTION                         | 15       | 03-1403-29               | Screw                                                   |
| 1                                      | A29534-004        | Top Panel, Enamel                   | 16       | 03-1406-05               | Nut                                                     |
|                                        | A29534-001        | Top Panel, Stainless                | 17<br>18 | 03-1507-01<br>03-1419-17 | Speednut<br>Screw                                       |
|                                        |                   | Steel                               | 19       | A24837-009               | Lower Side Panel                                        |
| 2                                      | 02-0836-00        | Catch                               | 10       | A24001 000               | (Left), Enamel                                          |
| 3                                      | 15-0411-00        | Strike                              |          | A24837-003               | Lower Side Panel                                        |
| 4                                      | 03-1418-07        | Screw                               |          |                          | (Left), Stainless                                       |
| 5                                      | 03-1507-01        | Speednut                            |          |                          | Steel                                                   |
| 6                                      | A24852-005        | Side Panel (Right),                 | 20       | 03-1419-17               | Screw                                                   |
|                                        |                   | Enamel                              | 21       | 03-1507-01               | Speednut                                                |
|                                        | A24852-002        | Side Panel (Right),                 | 22       | A24853-005               | Side Panel (Left),                                      |
| 7                                      | A 0 4 0 0 7 0 1 0 | Stainless Steel                     |          |                          | Enamel                                                  |
| 7                                      | A24837-010        | Lower Side Panel<br>(Right), Enamel |          | A24853-002               | Side Panel (Left),                                      |
|                                        | A24837-004        | Lower Side Panel                    |          |                          | Stainless Steel                                         |
|                                        | 727001-004        | (Right), Stainless                  | 23       | No Number                | Frame                                                   |
|                                        |                   | Steel                               | 24       | 03-1417-09               | Lockwasher, #1/4                                        |
| 8                                      | 03-1419-17        | Screw                               | 25<br>26 | 03-1403-47               | Screw, #1/4-20 x 1/2                                    |
| 9                                      | 03-1507-01        | Speednut                            | 26       | A32334-001<br>A32334-002 | Back Panel, Enamel Back Panel, Stainless                |
| 10                                     | A25436-001        | Trim Channel                        |          | A02004-002               | Steel                                                   |
|                                        |                   |                                     |          |                          |                                                         |

Wiring Diagram HQD750A (115/60/1) Water-Cooled After S/N 611652-12E

Wiring Diagram HQD750C (115/60/1) Air-Cooled

Wiring Diagram HQD750C (115/60/1) Water-Cooled