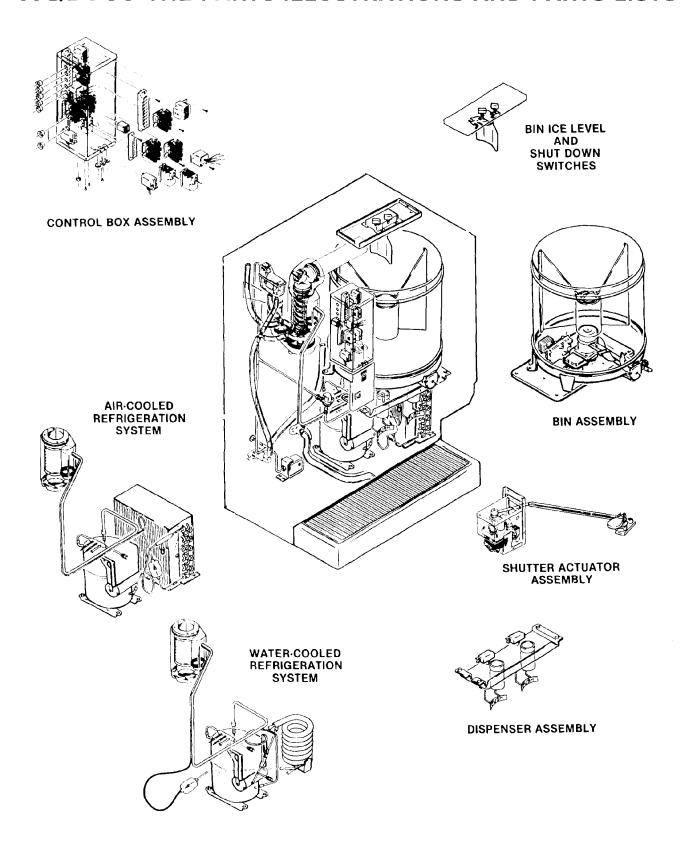

#### **GENERAL**

This section contains the Parts Illustrations and the Parts List for each of the major assemblies in the HQD750 High Quality Ice Dispenser.

A No Number designation, when used in the Part Number Column indicates the unit is not available from SCOTSMAN as an assembly. This designation is used only for the convenience and clarity of division in cataloging.