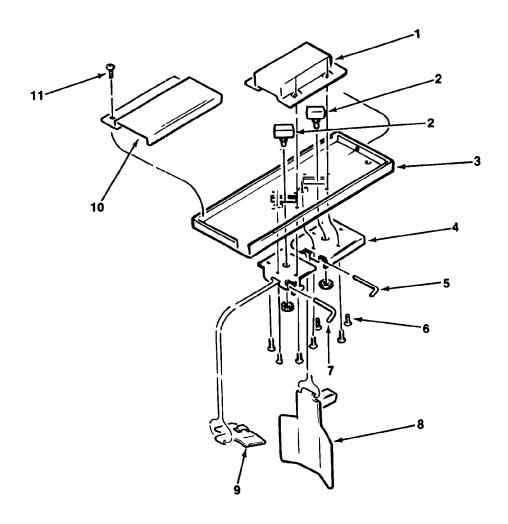

| BIN A | ASS | EM | BLY |
|-------|-----|----|-----|
|-------|-----|----|-----|

| חווני אנטטבו   |                                        |                                                  |                |                                        |                                             |
|----------------|----------------------------------------|--------------------------------------------------|----------------|----------------------------------------|---------------------------------------------|
| ITEM<br>Number | PART<br>NUMBER                         | DESCRIPTION                                      | ``             | 23                                     |                                             |
| 1<br>2<br>3    | 02-1587-00<br>A14945-000<br>A24294-001 | Cap Nut<br>Storage Bin Cylinder<br>Bin Bottom    | 16<br>17<br>18 | 02-2186-02<br>02-2186-01<br>A28084-001 | Bearing Cone<br>Bearing Cup<br>Bin Support  |
| 4<br>5<br>6    | 03-1129-00<br>03-1408-09<br>A14932-000 | Cap Nut<br>Washer<br>Chute Lock                  |                |                                        | Assembly<br>(Contains Items<br>#17, 18, 19) |
| 7<br>8<br>9    | A14573-000<br>A30128-001<br>A14933-000 | Drive End - Auger<br>Auger Assembly<br>End Plate | 19<br>20<br>21 | 02-1461-00<br>03-1403-70<br>12-1850-01 | Bearing<br>Screw<br>Bin Drive Motor         |
| 10<br>11       | 03-1552-01<br>A24095-001               | Pin - Drive End Drive Unit Assembly              | 22<br>23       | 03-1403-70<br>A23841-001               | Screw<br>Mounting Plate                     |
| 12<br>13       | 02-2720-01<br>A28085-001               | Complete<br>Key (2)<br>Hub Drive (Contains       | 24<br>25<br>26 | 02-1461-00<br>12-1851-01<br>03-1407-02 | Bearing<br>Auger Drive Motor<br>Washer      |
| 14<br>15       | A24094-001<br>03-1418-13               | Items #12, 13, 15, 16)<br>Pin<br>Screw           | 27<br>28<br>29 | 03-1403-16<br>03-0255-03<br>02-2049-01 | Screw<br>Wing Nut<br>Motor Cover            |
|                |                                        |                                                  |                |                                        |                                             |