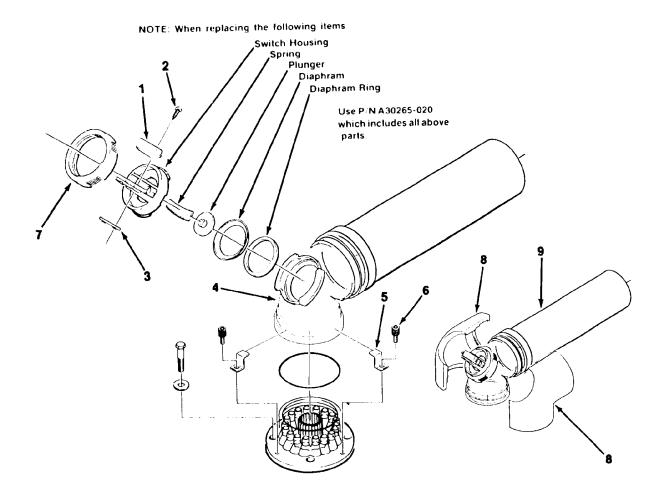

#### **ELBOW AND SWITCH ASSEMBLY**

| ITEM<br>Number | PART<br>NUMBER | DESCRIPTION                                    |
|----------------|----------------|------------------------------------------------|
| 1              | 12-2202-01     | Switch                                         |
| 2              | 03-1403-08     | Screw, #6-32 x 7/8                             |
| 3              | 03-0886-00     | Speednut                                       |
| 4              | 02-2764-01     | Elbow Assembly                                 |
| 5              | 02-2604-01     | Bracket, Spout<br>Retaining                    |
| 6              | 03-1544-04     | Screw, #10-24 x 3/8<br>Stainless Soc<br>HD Cap |
| 7              | 02-2637-01     | Retaining Ring                                 |
| 8              | A31390-001     | Insulation - Includes<br>left and right sides  |
| 9              | A30229-001     | lce Tube Assembly<br>Complete                  |