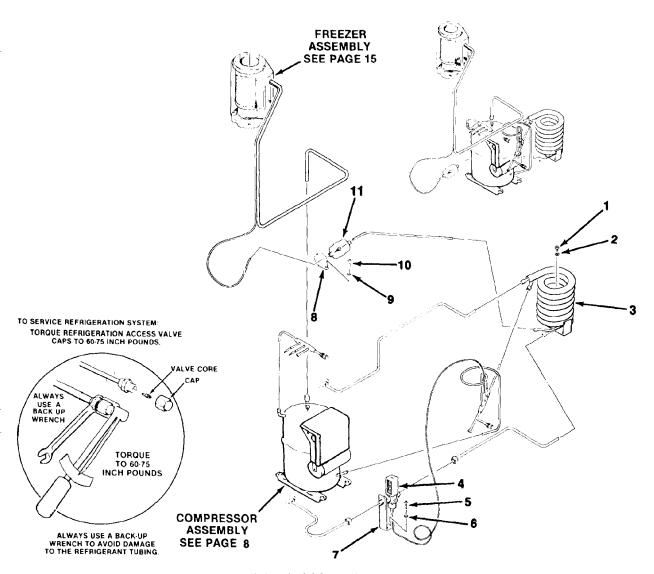

#### **COMPRESSOR ASSEMBLY**

| ITEM<br>NUMBER | PART<br>NUMBER | DESCRIPTION           |
|----------------|----------------|-----------------------|
| 1              | 18-3900-01     | Compressor (115/60/1) |
| 2              | 18-2400-25     | Overload (115/60/1)   |
| 3              | 18-2410-00     | Relay (115/60/1)      |
| 4              | 18-1901-42     | Capacitor (115/60/1)  |
| 5              | 18-2200-28     | Mounting Grommet      |
| 6              | 18-2200-27     | Mounting Sleeve       |
| 7              | 03-1407-07     | Plain Washer          |
| 8              | 03-1406-01     | Hex Nut               |