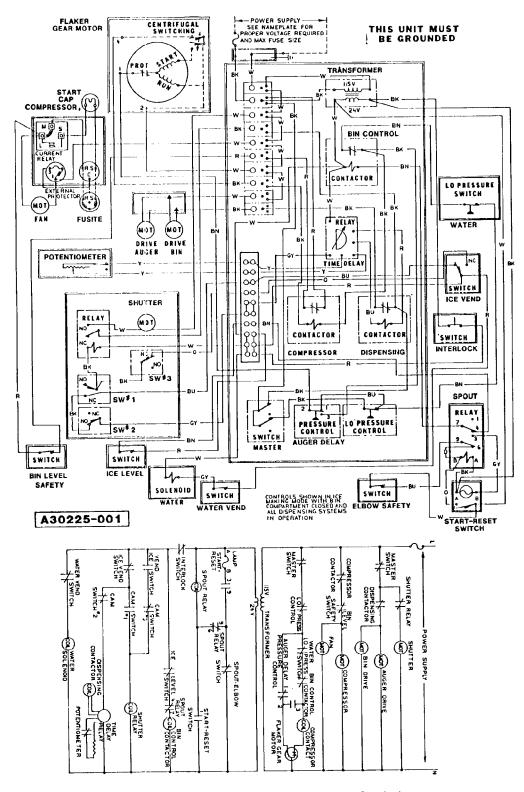

#### WIRING DIAGRAMS

This section is provided as an aid in understanding the electrical circuitry of the HQD750 High Quality Ice Dispenser.

When conducting a continuity check of the modular cuber:

- 1. Disconnect the main power source.
- DO NOT use an incandescent lamp or jumper wire, conduct all tests with a volt-ohm-meter.

The wiring diagrams in this Section are: HQD750AE-1A (115/60/1) HQD750WE-1A (115/60/1) HQD750AE-1C (115/60/1) HQD750WE-1C (115/60/1)

| - •                                    |                   | ^                                   |          |                          |                                                         |
|----------------------------------------|-------------------|-------------------------------------|----------|--------------------------|---------------------------------------------------------|
| 25———————————————————————————————————— |                   | 3                                   | 16       |                          | 5<br>5<br>6<br>7<br>8<br>9<br>10<br>9<br>12<br>13<br>14 |
|                                        |                   |                                     | 15       |                          |                                                         |
|                                        |                   |                                     | 11       | 15-0664-01               | Trim Strip                                              |
| 18_                                    |                   |                                     | 12       | 13-0765-01               | Gasket                                                  |
| 10—                                    |                   | `17                                 | 13       | A29431-001               | Decor Spout Cover,<br>Enamel                            |
| CABINET                                | ASSEMBLY I        |                                     |          | A29431-002               | Decor Spout Cover,<br>Stainless Steel                   |
| ITEM                                   | PART              |                                     | 14       | 03-1403-29               | Screw                                                   |
| NUMBER                                 | NUMBER            | DESCRIPTION                         | 15       | 03-1403-29               | Screw                                                   |
| 1                                      | A29534-004        | Top Panel, Enamel                   | 16       | 03-1406-05               | Nut                                                     |
|                                        | A29534-001        | Top Panel, Stainless                | 17<br>18 | 03-1507-01<br>03-1419-17 | Speednut<br>Screw                                       |
|                                        |                   | Steel                               | 19       | A24837-009               | Lower Side Panel                                        |
| 2                                      | 02-0836-00        | Catch                               | 10       | A24001 000               | (Left), Enamel                                          |
| 3                                      | 15-0411-00        | Strike                              |          | A24837-003               | Lower Side Panel                                        |
| 4                                      | 03-1418-07        | Screw                               |          |                          | (Left), Stainless                                       |
| 5                                      | 03-1507-01        | Speednut                            |          |                          | Steel                                                   |
| 6                                      | A24852-005        | Side Panel (Right),                 | 20       | 03-1419-17               | Screw                                                   |
|                                        |                   | Enamel                              | 21       | 03-1507-01               | Speednut                                                |
|                                        | A24852-002        | Side Panel (Right),                 | 22       | A24853-005               | Side Panel (Left),                                      |
| 7                                      | A 0 4 0 0 7 0 1 0 | Stainless Steel                     |          |                          | Enamel                                                  |
| 7                                      | A24837-010        | Lower Side Panel<br>(Right), Enamel |          | A24853-002               | Side Panel (Left),                                      |
|                                        | A24837-004        | Lower Side Panel                    |          |                          | Stainless Steel                                         |
|                                        | 727001-004        | (Right), Stainless                  | 23       | No Number                | Frame                                                   |
|                                        |                   | Steel                               | 24       | 03-1417-09               | Lockwasher, #1/4                                        |
| 8                                      | 03-1419-17        | Screw                               | 25<br>26 | 03-1403-47               | Screw, #1/4-20 x 1/2                                    |
| 9                                      | 03-1507-01        | Speednut                            | 26       | A32334-001<br>A32334-002 | Back Panel, Enamel Back Panel, Stainless                |
| 10                                     | A25436-001        | Trim Channel                        |          | A02004-002               | Steel                                                   |
|                                        |                   |                                     |          |                          |                                                         |

#### **DRIVE MOTOR ASSEMBLY**

Wiring Diagram HQD750A (115/60/1) Air-Cooled Up to S/N 611652-12E

Wiring Diagram HQD750A (115/60/1) Water-Cooled Up to S/N 611652-12E

Wiring Diagram HQD750A (115/60/1) Air-Cooled After S/N 611652-12E