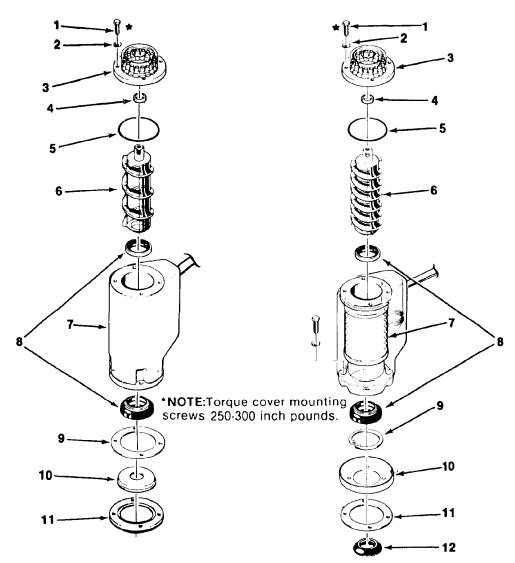

### FREEZER ASSEMBLY (A & B MODELS ONLY)

## FREEZER ASSEMBLY (C MODEL OR REPLACEMENT FREEZER)

| •              | ·              |                                        | (C MODEL OR REPLACEMENT PREEZER) |                |                                          |
|----------------|----------------|----------------------------------------|----------------------------------|----------------|------------------------------------------|
| ITEM<br>NUMBER | PART<br>NUMBER | DESCRIPTION                            | ITEM<br>Number                   | PART<br>Number | DESCRIPTION                              |
| 1              | 03-1405-42     | Screw, No. 5/16 - 18 x<br>7/8 Hex Cap  | 1                                | 03-1405-42     | Screw                                    |
| •              | 00 4447 40     | · ·                                    | 2                                | 03-1417-13     | Lockwasher                               |
| 2              | 03-1417-13     | Lockwasher, No. 5/16<br>Helical Spring | 3                                | A32571-020     | Ice Breaker (Includes<br>Bearing & Seal) |
| 3              | A32571-020     | Ice Breaker (Includes                  | 4                                | 02-2853-01     | Seal                                     |
| _              |                | Bearing & Seal)                        | 5                                | 13-0617-46     | O-Ring                                   |
| 4              | 02-2853-01     | Seal                                   | 6                                | A31839-001     | Auger                                    |
| 5              | 13-0617-46     | O-Ring                                 | 7                                | A32431-020     | Freezer Assembly                         |
| 6              | A31839-001     | Auger                                  | •                                | 7102101 020    | (Includes 9, 10, 11 & 12)                |
| /              | A32431-020     | Freezer Assembly                       | 8                                | 02-0929-01     | Water Seal                               |
| 8              | 02-0929-01     | Seal, Water                            | 9                                | 03-1558-05     | Snap Ring                                |
| 9              | 13-0704-00     | Gasket                                 | 10                               | A24156-002     | Drip Pan                                 |
| 10             | A29463-001     | Adapter Freezer                        | 11                               | 13-0704-00     | Gasket                                   |
| 11             | 02-2577-01     | Adapter Large                          |                                  |                |                                          |
|                |                |                                        | 12                               | 13-0709-02     | Water Shed                               |