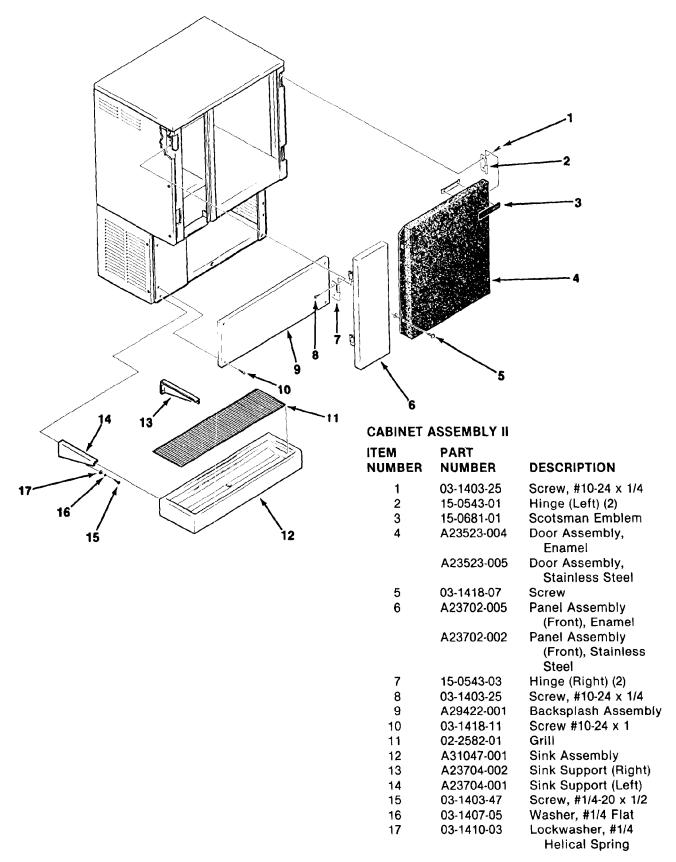

The wiring diagrams in this Section are: HQD750AE-1A (115/60/1) HQD750WE-1A (115/60/1) HQD750AE-1C (115/60/1) HQD750WE-1C (115/60/1)

| - •                                    |                   | ^                                   |          |                          |                                                         |
|----------------------------------------|-------------------|-------------------------------------|----------|--------------------------|---------------------------------------------------------|
| 25———————————————————————————————————— |                   | 3                                   | 16       |                          | 5<br>5<br>6<br>7<br>8<br>9<br>10<br>9<br>12<br>13<br>14 |
|                                        |                   |                                     | 15       |                          |                                                         |
|                                        |                   |                                     | 11       | 15-0664-01               | Trim Strip                                              |
| 18_                                    |                   |                                     | 12       | 13-0765-01               | Gasket                                                  |
| 10—                                    |                   | `17                                 | 13       | A29431-001               | Decor Spout Cover,<br>Enamel                            |
| CABINET                                | ASSEMBLY I        |                                     |          | A29431-002               | Decor Spout Cover,<br>Stainless Steel                   |
| ITEM                                   | PART              |                                     | 14       | 03-1403-29               | Screw                                                   |
| NUMBER                                 | NUMBER            | DESCRIPTION                         | 15       | 03-1403-29               | Screw                                                   |
| 1                                      | A29534-004        | Top Panel, Enamel                   | 16       | 03-1406-05               | Nut                                                     |
|                                        | A29534-001        | Top Panel, Stainless                | 17<br>18 | 03-1507-01<br>03-1419-17 | Speednut<br>Screw                                       |
|                                        |                   | Steel                               | 19       | A24837-009               | Lower Side Panel                                        |
| 2                                      | 02-0836-00        | Catch                               | 10       | A24001 000               | (Left), Enamel                                          |
| 3                                      | 15-0411-00        | Strike                              |          | A24837-003               | Lower Side Panel                                        |
| 4                                      | 03-1418-07        | Screw                               |          |                          | (Left), Stainless                                       |
| 5                                      | 03-1507-01        | Speednut                            |          |                          | Steel                                                   |
| 6                                      | A24852-005        | Side Panel (Right),                 | 20       | 03-1419-17               | Screw                                                   |
|                                        |                   | Enamel                              | 21       | 03-1507-01               | Speednut                                                |
|                                        | A24852-002        | Side Panel (Right),                 | 22       | A24853-005               | Side Panel (Left),                                      |
| 7                                      | A 0 4 0 0 7 0 1 0 | Stainless Steel                     |          |                          | Enamel                                                  |
| 7                                      | A24837-010        | Lower Side Panel<br>(Right), Enamel |          | A24853-002               | Side Panel (Left),                                      |
|                                        | A24837-004        | Lower Side Panel                    |          |                          | Stainless Steel                                         |
|                                        | 727001-004        | (Right), Stainless                  | 23       | No Number                | Frame                                                   |
|                                        |                   | Steel                               | 24       | 03-1417-09               | Lockwasher, #1/4                                        |
| 8                                      | 03-1419-17        | Screw                               | 25<br>26 | 03-1403-47               | Screw, #1/4-20 x 1/2                                    |
| 9                                      | 03-1507-01        | Speednut                            | 26       | A32334-001<br>A32334-002 | Back Panel, Enamel Back Panel, Stainless                |
| 10                                     | A25436-001        | Trim Channel                        |          | A02004-002               | Steel                                                   |
|                                        |                   |                                     |          |                          |                                                         |