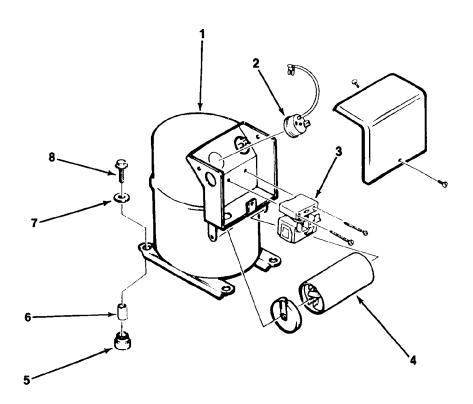

#### **COMPRESSOR ASSEMBLY**

| ITEM<br>NUMBER | PART<br>NUMBER | DESCRIPTION           |
|----------------|----------------|-----------------------|
| 1              | 18-3900-01     | Compressor (115/60/1) |
| 2              | 18-2400-25     | Overload (115/60/1)   |
| 3              | 18-2410-00     | Relay (115/60/1)      |
| 4              | 18-1901-42     | Capacitor (115/60/1)  |
| 5              | 18-2200-28     | Mounting Grommet      |
| 6              | 18-2200-27     | Mounting Sleeve       |
| 7              | 03-1407-07     | Plain Washer          |
| 8              | 03-1406-01     | Hex Nut               |