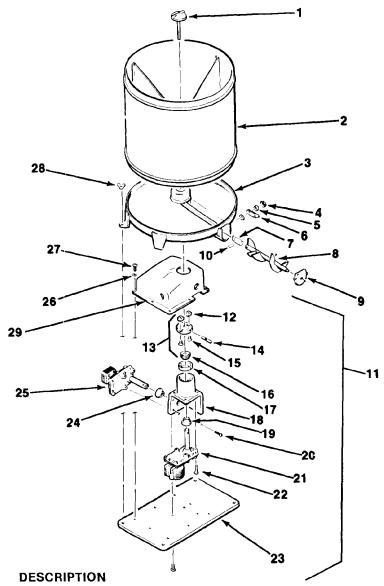

--------------------------------|
| 1              | 12-2202-01     | Switch                                         |
| 2              | 03-1403-08     | Screw, #6-32 x 7/8                             |
| 3              | 03-0886-00     | Speednut                                       |
| 4              | 02-2764-01     | Elbow Assembly                                 |
| 5              | 02-2604-01     | Bracket, Spout<br>Retaining                    |
| 6              | 03-1544-04     | Screw, #10-24 x 3/8<br>Stainless Soc<br>HD Cap |
| 7              | 02-2637-01     | Retaining Ring                                 |
| 8              | A31390-001     | Insulation - Includes<br>left and right sides  |
| 9              | A30229-001     | lce Tube Assembly<br>Complete                  |



| BIN A | ASS | EM | BLY |
|-------|-----|----|-----|
|-------|-----|----|-----|

| חווני אנטטבו   |                                        |                                                  |                |                                        |                                             |
|----------------|----------------------------------------|--------------------------------------------------|----------------|----------------------------------------|---------------------------------------------|
| ITEM<br>Number | PART<br>NUMBER                         | DESCRIPTION                                      | ``             | 23                                     |                                             |
| 1<br>2<br>3    | 02-1587-00<br>A14945-000<br>A24294-001 | Cap Nut<br>