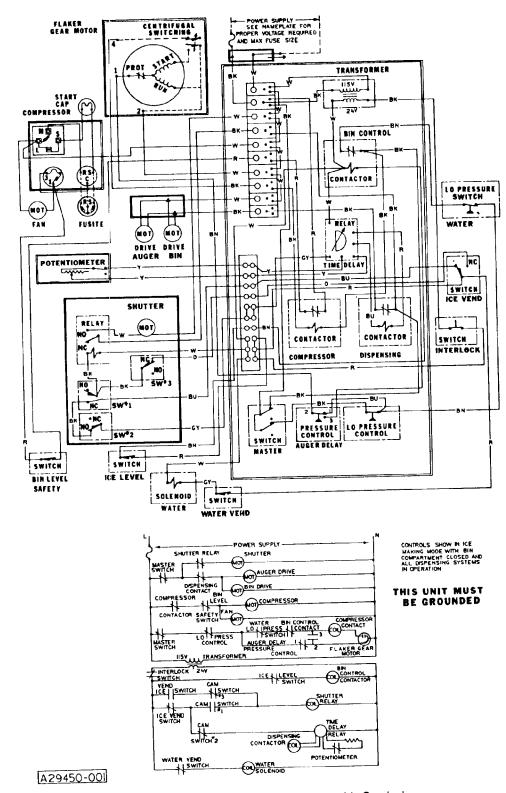

#### WIRING DIAGRAMS

This section is provided as an aid in understanding the electrical circuitry of the HQD750 High Quality Ice Dispenser.

When conducting a continuity check of the modular cuber:

- 1. Disconnect the main power source.
- DO NOT use an incandescent lamp or jumper wire, conduct all tests with a volt-ohm-meter.

The wiring diagrams in this Section are: HQD750AE-1A (115/60/1) HQD750WE-1A (115/60/1) HQD750AE-1C (115/60/1) HQD750WE-1C (115/60/1)

| - •                                    |                   | ^                                   |          |                          |                                                         |
|----------------------------------------|-------------------|-------------------------------------|----------|--------------------------|---------------------------------------------------------|
| 25———————————————————————————————————— |                   | 3                                   | 16       |                          | 5<br>5<br>6<br>7<br>8<br>9<br>10<br>9<br>12<br>13<br>14 |
|                                        |                   |                                     | 15       |                          |                                                         |
|                                        |                   |                                     | 11       | 15-0664-01               | Trim Strip                                              |
| 18_                                    |                   |                                     | 12       | 13-0765-01               | Gasket                                                  |
| 10—                                    |                   | `17                                 | 13       | A29431-001               | Decor Spout Cover,<br>Enamel                            |
| CABINET                                | ASSEMBLY I        |                                     |          | A29431-002               | Decor Spout Cover,<br>Stainless Steel                   |
| ITEM                                   | PART              |                                     | 14       | 03-1403-29               | Screw                                                   |
| NUMBER                                 | NUMBER            | DESCRIPTION                         | 15       | 03-1403-29               | Screw                                                   |
| 1                                      | A29534-004        | Top Panel, Enamel                   | 16       | 03-1406-05               | Nut                                                     |
|                                        | A29534-001        | Top Panel, Stainless                | 17<br>18 | 03-1507-01<br>03-1419-17 | Speednut<br>Screw                                       |
|                                        |                   | Steel                               | 19       | A24837-009               | Lower Side Panel                                        |
| 2                                      | 02-0836-00        | Catch                               | 10       | A24001 000               | (Left), Enamel                                          |
| 3                                      | 15-0411-00        | Strike                              |          | A24837-003               | Lower Side Panel                                        |
| 4                                      | 03-1418-07        | Screw                               |          |                          | (Left), Stainless                                       |
| 5                                      | 03-1507-01        | Speednut                            |          |                          | Steel                                                   |
| 6                                      | A24852-005        | Side Panel (Right),                 | 20       | 03-1419-17               | Screw                                                   |
|                                        |                   | Enamel                              | 21       | 03-1507-01               | Speednut                                                |
|                                        | A24852-002        | Side Panel (Right),                 | 22       | A24853-005               | Side Panel (Left),                                      |
| 7                                      | A 0 4 0 0 7 0 1 0 | Stainless Steel                     |          |                          | Enamel                                                  |
| 7                                      | A24837-010        | Lower Side Panel<br>(Right), Enamel |          | A24853-002               | Side Panel (Left),                                      |
|                                        | A24837-004        | Lower Side Panel                    |          |                          | Stainless Steel                                         |
|                                        | 727001-004        | (Right), Stainless                  | 23       | No Number                | Frame                                                   |
|                                        |                   | Steel                               | 24       | 03-1417-09               | Lockwasher, #1/4                                        |
| 8                                      | 03-1419-17        | Screw                               | 25<br>26 | 03-1403-47               | Screw, #1/4-20 x 1/2                                    |
| 9                                      | 03-1507-01        | Speednut                            | 26       | A32334-001<br>A32334-002 | Back Panel, Enamel Back Panel, Stainless                |
| 10                                     | A25436-001        | Trim Channel                        |          | A02004-002               | Steel                                                   |
|                                        |                   |                                     |          |                          |                                                         |

Wiring Diagram HQD750A (115/60/1) Water-Cooled After S/N 611652-12E

Wiring Diagram HQD750C (115/60/1) Air-Cooled

Wiring Diagram HQD750C (115/60/1) Water-Cooled