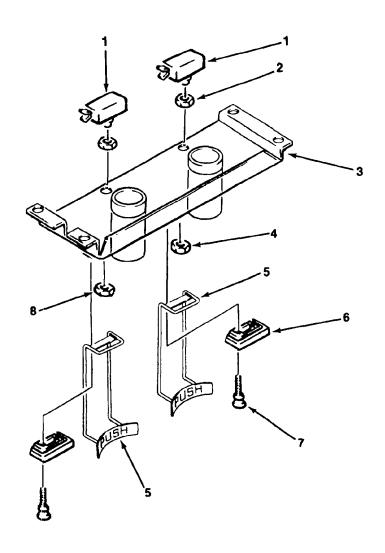

#### DISPENSER ASSEMBLY

| ITEM<br>NUMBER | PART<br>NUMBER | DESCRIPTION                |
|----------------|----------------|----------------------------|
| 1              | 12-1570-00     | Switch                     |
| 2              | No Number      | Nut (Included with Switch) |
| 3              | A30409-001     | Mounting Bracket           |
| 4              | No Number      | Nut (Included with Switch) |
| 5              | 02-2581-01     | Actuator Arm Assembly      |
| 6              | A22032-000     | Adaptor                    |
| 7              | 03-0727-08     | Thumb Screw                |
| 8              | No Number      | Nut (Included              |
|                |                | with Switch)               |