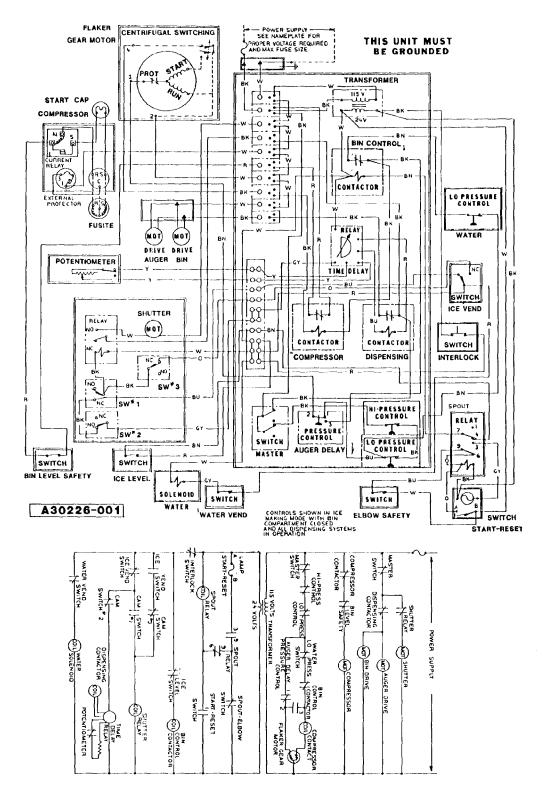

#### WIRING DIAGRAMS

This section is provided as an aid in understanding the electrical circuitry of the HQD750 High Quality Ice Dispenser.

When conducting a continuity check of the modular cuber:

- 1. Disconnect the main power source.
- DO NOT use an incandescent lamp or jumper wire, conduct all tests with a volt-ohm-meter.

The wiring diagrams in this Section are: HQD750AE-1A (115/60/1) HQD750WE-1A (115/60/1) HQD750AE-1C (115/60/1) HQD750WE-1C (115/60/1)

| - •                                    |                   | ^                                   |          |                          |                                                         |
|----------------------------------------|-------------------|-------------------------------------|----------|--------------------------|---------------------------------------------------------|
| 25———————————————————————————————————— |                   | 3                                   | 16       |                          | 5<br>5<br>6<br>7<br>8<br>9<br>10<br>9<br>12<br>13<br>14 |
|                                        |                   |                                     | 15       |                          |                                                         |
|                                        |                   |                                     | 11       | 15-0664-01               | Trim Strip                                              |
| 18_                                    |                   |                                     | 12       | 13-0765-01               | Gasket                                                  |
| 10—                                    |                   | `17                                 | 13       | A29431-001               | Decor Spout Cover,<br>Enamel                            |
| CABINET                                | ASSEMBLY I        |                                     |          | A29431-002               | Decor Spout Cover,<br>Stainless Steel                   |
| ITEM                                   | PART              |                                     | 14       | 03-1403-29               | Screw                                                   |
| NUMBER                                 | NUMBER            | DESCRIPTION                         | 15       | 03-1403-29               | Screw                                                   |
| 1                                      | A29534-004        | Top Panel, Enamel                   | 16       | 03-1406-05               | Nut                                                     |
|                                        | A29534-001        | Top Panel, Stainless                | 17<br>18 | 03-1507-01<br>03-1419-17 | Speednut<br>Screw                                       |
|                                        |                   | Steel                               | 19       | A24837-009               | Lower Side Panel                                        |
| 2                                      | 02-0836-00        | Catch                               | 10       | A24001 000               | (Left), Enamel                                          |
| 3                                      | 15-0411-00        | Strike                              |          | A24837-003               | Lower Side Panel                                        |
| 4                                      | 03-1418-07        | Screw                               |          |                          | (Left), Stainless                                       |
| 5                                      | 03-1507-01        | Speednut                            |          |                          | Steel                                                   |
| 6                                      | A24852-005        | Side Panel (Right),                 | 20       | 03-1419-17               | Screw                                                   |
|                                        |                   | Enamel                              | 21       | 03-1507-01               | Speednut                                                |
|                                        | A24852-002        | Side Panel (Right),                 | 22       | A24853-005               | Side Panel (Left),                                      |
| 7                                      | A 0 4 0 0 7 0 1 0 | Stainless Steel                     |          |                          | Enamel                                                  |
| 7                                      | A24837-010        | Lower Side Panel<br>(Right), Enamel |          | A24853-002               | Side Panel (Left),                                      |
|                                        | A24837-004        | Lower Side Panel                    |          |                          | Stainless Steel                                         |
|                                        | 727001-004        | (Right), Stainless                  | 23       | No Number                | Frame                                                   |
|                                        |                   | Steel                               | 24       | 03-1417-09               | Lockwasher, #1/4                                        |
| 8                                      | 03-1419-17        | Screw                               | 25<br>26 | 03-1403-47               | Screw, #1/4-20 x 1/2                                    |
| 9                                      | 03-1507-01        | Speednut                            | 26       | A32334-001<br>A32334-002 | Back Panel, Enamel Back Panel, Stainless                |
| 10                                     | A25436-001        | Trim Channel                        |          | A02004-002               | Steel                                                   |
|                                        |                   |                                     |          |                          |                                                         |

#### **DRIVE MOTOR ASSEMBLY**

Wiring Diagram HQD750A (115/60/1) Air-Cooled Up to S/N 611652-12E

Wiring Diagram HQD750A (115/60/1) Water-Cooled Up to S/N 611652-12E

Wiring Diagram HQD750A (115/60/1) Air-Cooled After S/N 611652-12E

Wiring Diagram HQD750A (115/60/1) Water-Cooled After S/N 611652-12E

Wiring Diagram HQD750C (115/60/1) Air-Cooled

Wiring Diagram HQD750C (115/60/1) Water-Cooled