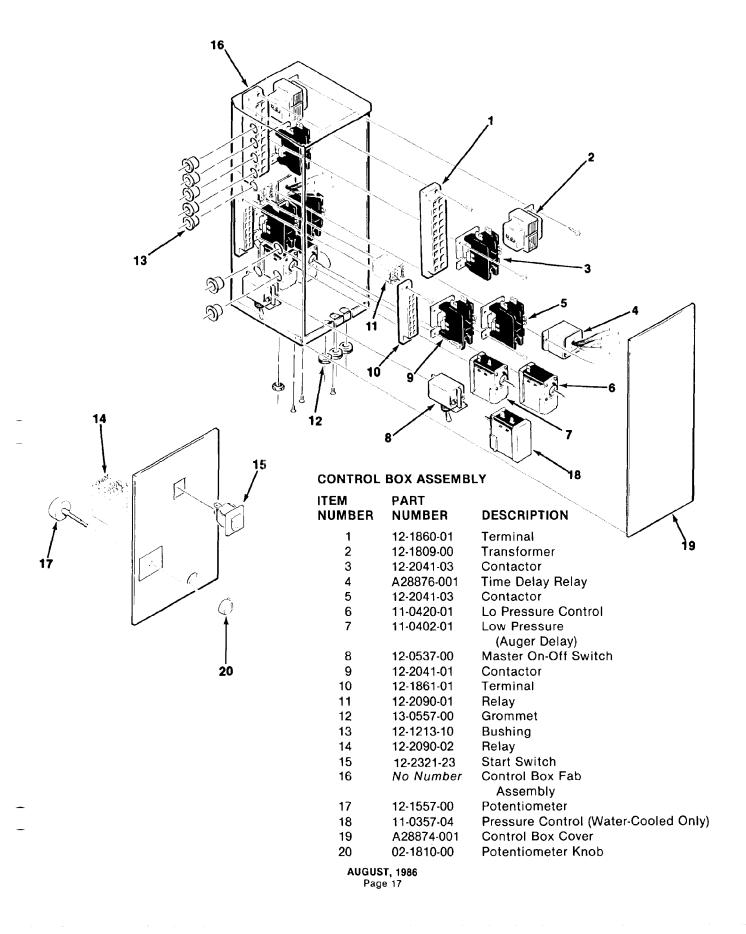

#### **DRIVE MOTOR ASSEMBLY**

Wiring Diagram HQD750A (115/60/1) Air-Cooled Up to S/N 611652-12E

Wiring Diagram HQD750A (115/60/1) Water-Cooled Up to S/N 611652-12E

Wiring Diagram HQD750A (115/60/1) Air-Cooled After S/N 611652-12E