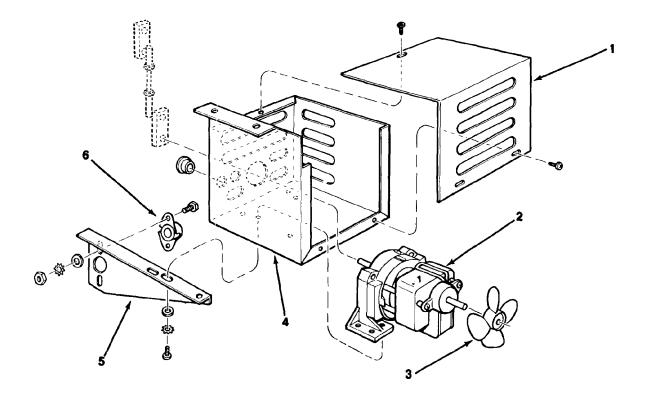

### AGITATOR DRIVE ASSEMBLY

| ITEM<br>NUMBER | PART<br>NUMBER | DESCRIPTION                           |
|----------------|----------------|---------------------------------------|
| 1              | No Number      | Agitator Cover                        |
|                |                | Attaching Parts, Index #1             |
|                | 03-1401-10     | Screw, #6 x 1/4 T/F Tap (3)           |
| 2              | A24743-001     | Agitator Motor                        |
| 3              | 12-0675-25     | Fan Blade                             |
| 4              | No Number      | Agitator Box Assembly                 |
|                |                | Attaching Parts, Index #2 and #4      |
|                | 03-1410-02     | Lockwasher, No. 10 Helical Spring (2) |
|                | 03-1403-16     | Screw, #8-32 x 3/8                    |
|                |                | Phil Recess Pan Head (2)              |
| 5              | No Number      | Support Bracket                       |
|                |                | Attaching Parts, Index #5             |
|                | 03-1407-03     | Washer, #10 Plain (3)                 |
|                | 03-1410-02     | Lockwasher, #10 Helical Spring (3)    |
|                | 03-1403-16     | Screw, #8-32 x 3/8                    |
|                |                | Phil Recess Pan Head (3)              |
| 6              | 02-2453-01     | Bearing Shaft                         |
|                |                | Attaching Parts, Index #6             |
|                | 03-1407-13     | Washer, #1/4 Plain                    |
|                | 03-1417-13     | Lockwasher, #1/4 External Tooth       |
|                | 03-1405-04     | Screw, #1/4-20 x 20 Hex Cap           |
|                | 03-1406-09     | Nut, #1/4-20 Hex                      |
|                |                | -                                     |