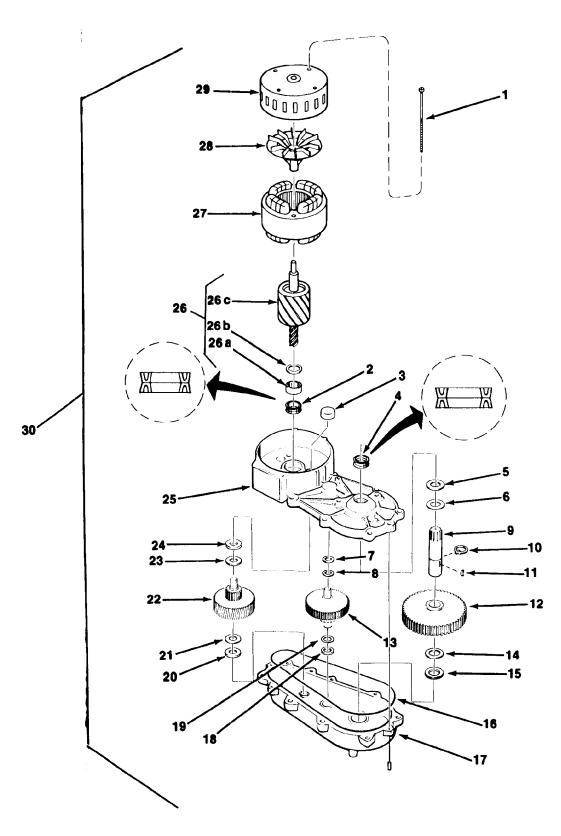

### **DRIVEMOTOR ASSEMBLY**

| ITEM       | PART                     |                                                                    |
|------------|--------------------------|--------------------------------------------------------------------|
| NUMBER     | NUMBER                   | DESCRIPTION                                                        |
| 1          | 03-1403-43               | Screw                                                              |
| 2          | 12-1503-00               | Seal (2)                                                           |
| 3          | 02-2459-01               | Insulating Cap                                                     |
| 4          | 12-1503-00               | Seal (2)                                                           |
| 5          | 03-1408-21               | Special Washer                                                     |
| 6          | 03-1408-04               | Shim A/R                                                           |
| 7          | 03-1408-39               | Special Washer                                                     |
| 8          | 03-1408-40               | Shim A/R                                                           |
| 9          | 02-2445-01               | Shaft Output                                                       |
| 10         | 03-1515-03               | Ring Retainer                                                      |
| 11         | 03-1602-01               | Key Woodruff                                                       |
| 12         | 02-2444-01               | Output Gear                                                        |
| 13         | 02-2441-01               | Third Pinion Assembly, Second Gear                                 |
| 14         | 03-1408-04               | Shim A/R                                                           |
| 15         | 03-1408-21               | Special Washer                                                     |
| 16         | 02-1305-00               | O-Ring                                                             |
| 17         | A28166-001               | Gear Case Assembly                                                 |
| 18         | 03-1408-39               | Special Washer                                                     |
| 19         | 03-1408-40               | Special Shim                                                       |
| 20         | 03-1408-41               | Washer                                                             |
| 21         | 03-1408-38               | Shim A/R                                                           |
| 22         | 02-2443-01               | First Gear, Second Pinion                                          |
| 23         | 03-1408-38               | Shim A/R                                                           |
| 24         | 03-1408-41               | Washer                                                             |
| 25         | A28165-001               | Gear Case Cover Assembly                                           |
|            | 02 0774 11               | Attaching Parts, Index #17 and #25                                 |
|            | 03-0774-11<br>03-1252-00 | Roll Pin (2)                                                       |
|            | 03-1251-00               | Screw, #1/4-20 x 3/4 Flange (2)<br>Screw, #1/4-20 x 5/8 Flange (6) |
| 26         | A28160-001               | Rotor Assembly                                                     |
| 20<br>26a  | 02-1501-00               | Bearing                                                            |
| 20a<br>26b | 03-1408-08               | Special Washer                                                     |
| 26c        | A28160-001               | Rotor                                                              |
| 27         | 12-1400-01               | Stator 115/60/1                                                    |
| 28         | A28168-001               | Fan Boring                                                         |
| 29         | A17047-001               | Housing Assembly                                                   |
| 30         | A28154-021               | Drive Motor Assembly (Complete)                                    |
| 00         |                          |                                                                    |