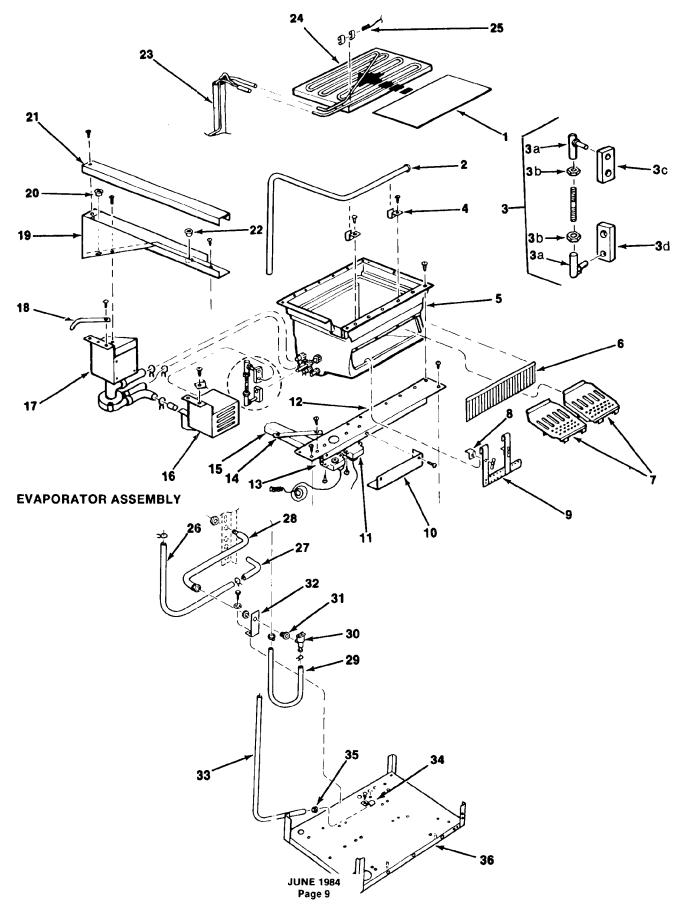

### **EVAPORATOR ASSEMBLY**

| LVAPUNA        | ION ASSEMBL    | .1                                           |        |            |                                         |
|----------------|----------------|----------------------------------------------|--------|------------|-----------------------------------------|
| ITEM<br>NUMBER | PART<br>NUMBER | DESCRIPTION                                  |        |            |                                         |
| 1              | No Number      | Sheet, Styrene                               |        |            |                                         |
| 2              | No Number      | Tube Assembly                                |        |            |                                         |
| 3              | A23163-003     | Linkage Assembly                             |        |            |                                         |
| 3a             | 02-1965-03     | End Linkage                                  | ITEM   | PART       |                                         |
| Зb             | 03-1406-15     | Nut                                          | NUMBER | NUMBER     | DESCRIPTION                             |
| Зc             | A27790-001     | Arm, Linkage (Agitator Drive)                | 17     | No Number  | Enclosure & Bracket Assembly,           |
| 3d             | A27789-001     | Arm, Linkage (Spray Bar Drive)               |        |            | Water Pump, see pg 13                   |
|                |                |                                              |        |            | Attaching Parts                         |
|                | 03-0431-05     | Setscrew                                     |        | 03-1613-01 | Screw, #6 x 1/2 T/F Tap                 |
| 4              | 02-2484-01     | Clip, Tube                                   | 18     | No Number  | Strap, Bonding                          |
|                |                | Attaching Parts                              |        |            | Attaching Parts                         |
|                | 03-1613-01     | Screw, #6 x 1/2 T/F Tap                      |        | 03-1404-04 | Screw, #6 x 14 T/F Tap                  |
| 5              | No Number      | Chamber Assemply, Freezing,                  | 19     | No Number  | Channel                                 |
|                |                | see pg 11                                    |        |            | Attaching Parts                         |
|                |                | Attaching Parts                              |        | 03-1531-04 | Screw, #6 x 3/8 T/F Tap                 |
|                | 03-1613-01     | Screw, #6 x 1/2 T/F Tap                      | 20     | No Number  | Bushing, Anti-Short                     |
| 6              | A28855-001     | Curtain Assembly                             | 21     | No Number  | Cover, Channel                          |
| 7              | A26916-001     | Chute, Cube (Left)                           |        |            | Attaching Parts                         |
|                | A26923-001     | Chute, Cube (Right)                          |        | 03-1531-04 | Screw, #6 x 3/8 T/F Tap                 |
| 8              | A28191-001     | Retainer                                     | 22     | 12-1213-06 | Bushing, Snap                           |
|                |                | Attaching Parts                              | 23     | A27850-020 | Exchanger Assembly, Heat                |
| _              | 03-0255-00     | Wingnut                                      | 24     | A28946-020 | Platen Assembly                         |
| 9              | A28133-001     | Holder Assembly, Cube Chute Bulb             | 25     | 11-0354-02 | End of Cube Size Control                |
| 10             | No Number      | Cover, Temperature Control                   |        |            | Capillary Tube                          |
|                | 00 4404 40     | Attaching Parts                              | 26     | 13-0674-06 | Tube, Tygon (20-inch)                   |
|                | 03-1404-10     | Screw, #8 x 1/2 T/F Tap                      |        |            | (Order by the foot)                     |
| 11             | 11-0353-02     | Control, Temperature                         | 27     | No Number  | Drain Assembly                          |
|                |                | (Bin Thermostat)                             |        |            | Attaching Parts                         |
|                | 03-1605-01     | Attaching Parts                              |        | 02-1338-00 | Clamp, Hose                             |
|                | 03-1403-15     | Clip, Bulb Holder                            | 28     | No Number  | Line Assembly, Water                    |
|                | 03-1403-15     | Screw, #8 - 32 x 1/4<br>Phil Recess Pan Head |        |            | Attaching Parts                         |
| 12             | No Number      | Support, Gasket                              |        | 03-1394-01 | Nut, Pal                                |
| 12             | NO NUMBER      | Attaching Parts                              | 29     | 13-0674-04 | Tube, Tygon (15-1/2 inch)               |
|                | 03-1613-01     | Screw, #6 x 1/2 T/F Tap                      |        |            | (Order by the foot) Attaching Parts     |
| 13             | 11-0354-02     | Control Temperature                          |        | 02-1535-00 | Clamp, Hose (at Valve)                  |
| 10             | 11 0004 02     | (Cube Size Control)                          |        | 02-1912-03 | Clamp, Worm Drive (at Water Inlet Tube) |
| 14             | No Number      | Strap, Bonding                               | 30     |            |                                         |
| • •            |                | Attaching Parts                              | 31     | 12-1900-10 | Valve, Inlet                            |
|                | 03-1404-04     | Screw, #6 x 1/4 T/F Tap                      | 51     | No Number  | Fitting, Inlet Water                    |
| 15             | No Number      | Cover, Channel                               |        |            | Attaching Part                          |
|                |                | Attaching Parts                              |        | 03-1394-01 | Nut, Pal                                |
|                | 03-1531-04     | Screw, #6 x 3/8 T/F Tap                      | 32     | A25805-001 | Bracket, Mounting                       |
| 16             | No Number      | Drive Assembly, Agitator, see pg 12          |        |            | Attaching Parts                         |
|                |                | Attaching Parts                              |        | 03-1410-03 | Lockwasher, No. 1/4-20x1/2 Hex Cap      |
|                | 03-1613-01     | Screw, #6 x 1/2 T/F Tap                      |        | 03-1405-03 | Screw, No. 1/4-20x1/2 Hex Cap           |
|                |                | ·                                            | 33     | No Number  | Conduit                                 |
|                |                |                                              | 34     | No Number  | Clamp, Conduit                          |
|                |                |                                              |        |            | Attaching Part                          |
|                |                |                                              |        | 03-0571-00 | Screw, No. 1/4-20x1/2 T/C Hex Head      |
|                |                |                                              |        |            |                                         |

35

36

No Number A27522-001 Bushing, Anti-Short Base Assembly