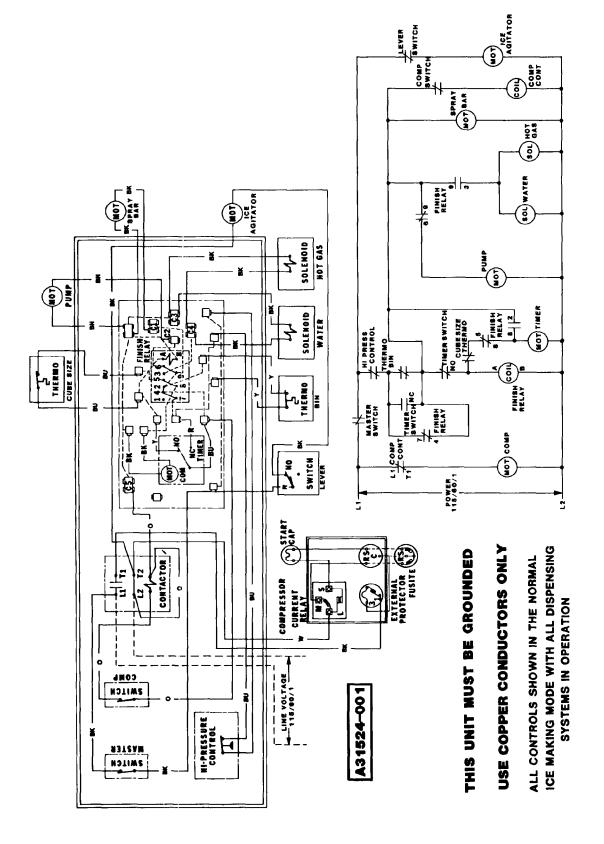

MCD200C WIRING DIAGRAMS

Wiring Diagram MCD200SAE-1C (115/60/1) Air-Cooled

MCD200C WIRING DIAGRAMS

Wiring Diagram MCD200SWE-1C (115/60/1) Water-Cooled