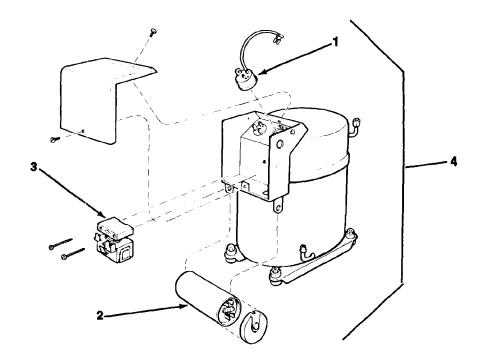

### COMPRESSOR ASSEMBLY

| ITEM<br>NUMBER | PART<br>NUMBER | DESCRIPTION     |
|----------------|----------------|-----------------|
| 1              | 18-2200-25     | Overload        |
| 2              | 18-1901-33     | Capacitor w/cap |
| 3              | 18-2200-26     | Relay           |
| 4              | 18-4600-01     | Compressor      |