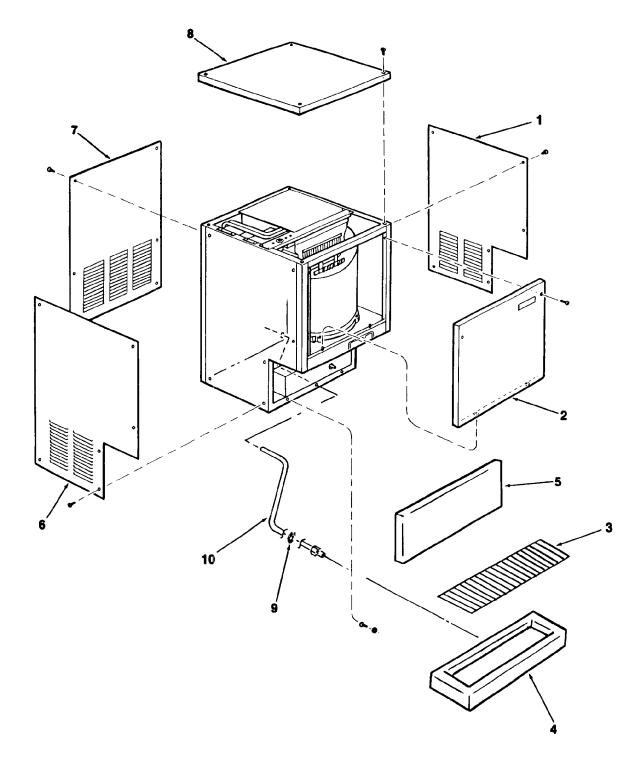

### CABINET ASSEMBLY **ITEM** PART NUMBER DESCRIPTION NUMBER 1 A27616-001 Panel, Right Side Panel, Right Side S.S. A27616-002 Attaching Parts, Index #1 03-1417-15 Lockwasher #8 (6) Screw #8x1 (6) 03-1419-25 2 A27619-001 Panel, Front Assembly A27619-002 Panel, Front Assembly S.S. Attaching Parts, Index #2 Screw (2) 03-1409-09 02-2399-01 Grill 3 4 A27908-000 Sink Foam Assembly Attaching Parts, Index #4 03-1593-01 Catch Stud (2) 03-1592-01 Catch Receptacle (2) 5 A30378-001 Splash Panel Attaching Parts, Index #5 03-1593-01 Catch Stud (4) 03-1592-01 Catch Receptacle (4) 6 Panel, Left Side A27617-001 A27617-002 Panel, Left Side S.S. Attaching Parts, Index #6 03-1417-15 Lockwasher, #8 (6) 03-1419-25 Screw, #8x1 (6) 7 A27618-001 Panel, Back A27618-002 Panel, Back S.S. Attaching Parts, Index #7 03-1417-15 Lockwasher, #8 (6) 03-1419-25 Screw, #8x1 (6) 8 A27633-001 Panel, Top (Lid Assembly) A27633-002 Panel, Top (Lid Assembly) S.S. Attaching Parts, Index #8 03-1403-55 Screw, 1/4-20 x 2-1/2 (4) Drain Tube Nut 9 A27608-001 10 A27605-001 Drain Tube