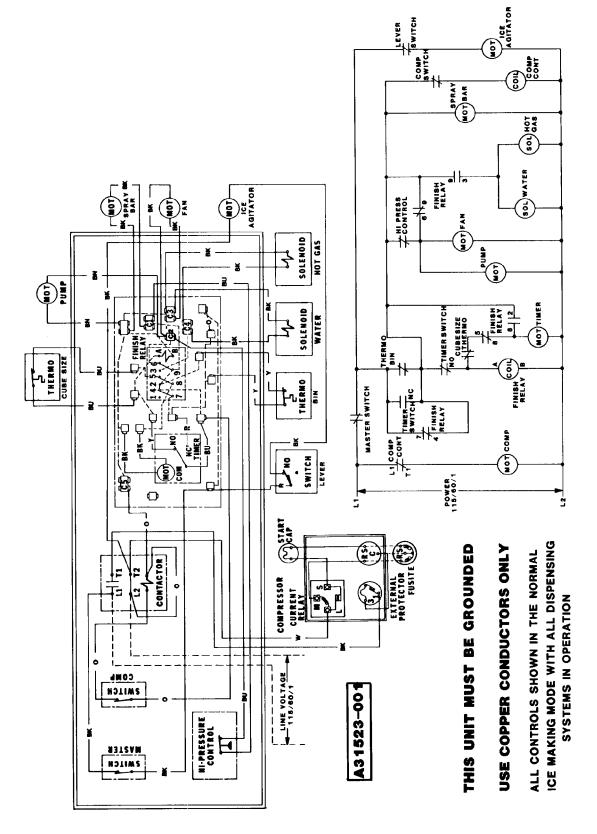

MCD200C WIRING DIAGRAMS

Wiring Diagram MCD200SAE-1C (115/60/1) Air-Cooled

MCD200C WIRING DIAGRAMS

Wiring Diagram MCD200SWE-1C (115/60/1) Water-Cooled