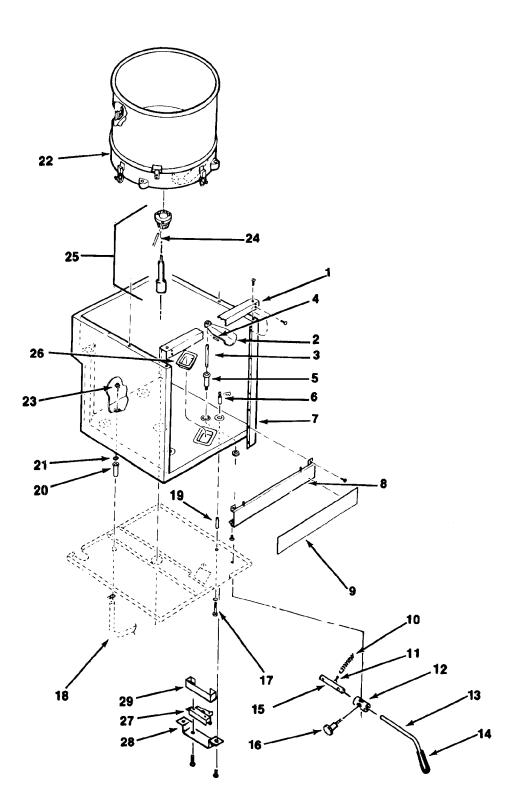

# STORAGE BIN AND DISPENSING ASSEMBLY

| ITEM     | PART                   |                                     |
|----------|------------------------|-------------------------------------|
| NUMBER   | NUMBER                 | DESCRIPTION                         |
| 1        | No Number              | Angle, Bin Top                      |
|          |                        | Attaching Part                      |
|          | 03-1404-07             | Screw, #6 x 1/2 T/F Tap             |
| 2        | A30381-001             | Shutter                             |
| 3        | A31198-001             | Rod Shutter                         |
| 4        | 03-1601-01             | Pin                                 |
| 5        | A27576-001             | Bearing, Shutter Rod                |
|          |                        | Attaching Part                      |
|          | A26828-001             | Nut, #3/4-10 Hex                    |
| 6        | No Number              | Spacer, Bin Bottom                  |
| 7        | A27542-020             | Liner Assembly, Bin Foamed          |
| 8        | A27623-003             | Panel, Front Cover                  |
|          |                        | Attaching Part                      |
|          | 03-1404-08             | Screw, #8 x 3/8 T/F Tap             |
| 9        | 15-0635-01             | Decal, MCD200 Ice Dispenser         |
| 10       | 02-2813-01             | Spring Ice Lever                    |
| 11       | 03-0396-08             | Cotter Pin                          |
| 12       | A31197-001             | Pivot, Shutter                      |
| 13       | A31195-001             | Lever, Ice                          |
| 14       | 15-0727-01             | Handle, Lever Ice                   |
| 15       | A31196-001             | Lever, Pivot to Stop                |
| 16       | A16857~000             | Pin                                 |
| 17       | 03-1405-22             | Screw, #5/16-18 x 2-1/2 Hex Cap     |
| 18       | 13-0674-06             | Tube, Tygon (20-inch)               |
|          |                        | (Order by the foot)                 |
| 19       | No Number              | Spacer, Bin Support                 |
|          |                        | Attaching Parts                     |
|          | 03-1600-01             | Clip, Hairpin                       |
|          | 03-1410-04             | Lockwasher, #5/16 Helical Spring    |
| 20       | 02-1957-00             | Tube Drain                          |
| 21       | 13-0617-13             | O-Ring                              |
| 22       | No Number              | Ice Breaker, Agitator, see pg 17    |
|          |                        | Cylindrical Bin Assembly            |
|          |                        | Attaching Parts                     |
| ~~       | 03-1600-01             | Clip, Hairpin                       |
| 23       | 02-1751-00             | Fitting Drain                       |
| 24       | A24094-001             | Pin, Drive                          |
| 25       | A30215-020             | Shaft Assembly, Bin                 |
| 26       | 02-2410-01             | Liner, Spout Hole                   |
| 27       | A31270-001             | Switch<br>Switch Bracket            |
| 28<br>29 | No Number<br>No Number | Switch Bracket<br>Bracket Hold Down |
| 29       | no number              |                                     |