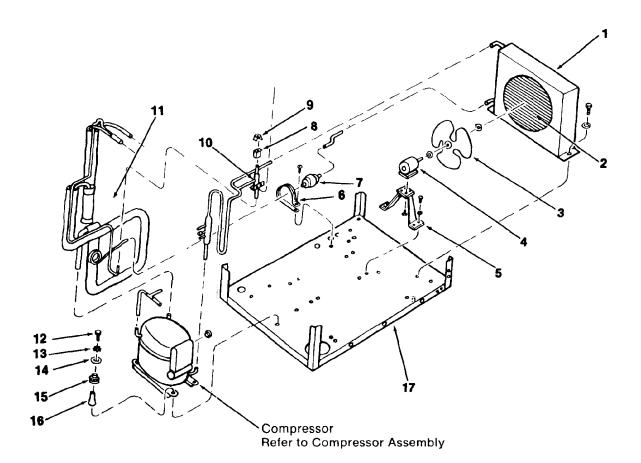

### AIR-COOLED ASSEMBLY

| ITEM   | PART        |                                                   |
|--------|-------------|---------------------------------------------------|
| NUMBER | NUMBER      | DESCRIPTION                                       |
| 1      | 02-2555-01  | Shroud                                            |
|        |             | Attaching Parts, Index #1 and #2                  |
|        | 03-1407-01  | Washer                                            |
| _      | 03-1404-05  | Screw, #6x3/8                                     |
| 2      | 18-3726-01  | Air-Cooled Condenser                              |
|        | 00 1 110 00 | Attaching Parts, Index #2                         |
|        | 03-1410-03  | Lockwasher, #1/4 Helical Spring (2)               |
| 0      | 03-1405-03  | Screw, #1/4-20 x 1/2 Hex Cap (2)                  |
| 3      | 18-0625-00  | Fan Blade                                         |
|        | No Number   | Attaching Parts, Index #3 and #4<br>Vibration Pad |
|        | No Number   | Fan Mounting Nut                                  |
| 4      | 12-1681-01  | Fan Motor                                         |
| -      |             | Attaching Parts, Index #4 and #5                  |
|        | No Number   | Screw, #8-36 (4)                                  |
| 5      | 18-0422-00  | Fan Mounting Bracket                              |
|        |             | Attaching Parts, Index #5                         |
|        | 03-1405-03  | Screw (4)                                         |
|        | 03-1410-03  | Washer (4)                                        |
| 6      | A09388-001  | Drier Brace                                       |
| 7      | 02-0831-00  | Drier                                             |
|        |             | Attaching Parts, Index #6 and #7                  |
|        | 03-1403-67  | Screw, #8-32 x 3/8                                |
|        |             | Phil Recess Pan Head                              |
| 8      | 12-2008-01  | Coil & Frame Assembly - Hot Gas Valve             |
| 9      | 12-2009-01  | Coil Clamp - Hot Gas Valve                        |
|        |             | Attaching Parts                                   |
|        | 03-1403-15  | Screw, No. 8-32x1/4 Phil Recess                   |
|        |             | Pan Head                                          |
| 10     | 12-2007-01  | Valve Body & Plunger Assembly -                   |
|        |             | Hot Gas Valve                                     |
| 11     | A27850-020  | Exchanger Assembly, Heat                          |
| 12     | 03-1405-20  | Bolt, No. 1/4-20x5/8 Hex                          |
| 13     | 03-1417-12  | Washer, No. 5/16 External Tooth                   |
| 14     | 03-1407-07  | Washer, No. 5/16 Plain                            |
| 15     | 18-2200-28  | Grommet                                           |
| 16     | 18-2200-27  | Sleeve, Mounting                                  |
| 17     | A27522-001  | Base Assembly                                     |