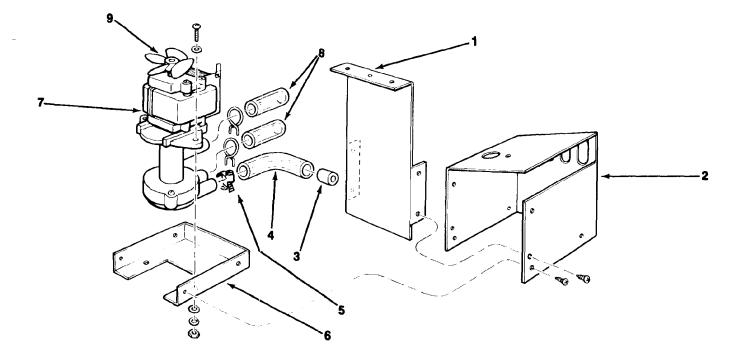

### WATER PUMP

| ITEM<br>NUMBER | PART<br>NUMBER | DESCRIPTION                                        |
|----------------|----------------|----------------------------------------------------|
| 1              | No Number      | Pump Mounting Bracket<br>Attaching Parts, Index #1 |
|                | 03-1404-05     | Screw, #6 x 3/8 T/F Tap                            |
| 2              | No Number      | Bracket Pump Box<br>Attaching Parts, Index #2      |
|                | 03-1407-03     | Washer, #10 Plain                                  |
|                | 03-1410-02     | Washer, #10 Helical Spring                         |
|                | 03-1403-32     | Screw, #10 24 x 3/4                                |
|                |                | Phil Recess Pan Head                               |
| 3              | A28123-001     | Water Pump Restrictor                              |
| 4              | A27068-002     | Pre-formed Tubing                                  |
|                |                | Attaching Parts, Index #4                          |
|                | 02-1530-01     | Clamp, 15/16 inch I.D. S.S.                        |
|                | 02-0536-01     | Clamp, 7/8 inch E.D. S.S.                          |
| 5              | 02-0179-00     | Hose Clamp                                         |
| 6              | No Number      | Pump Box Bracket                                   |
|                |                | Attaching Parts, Index #5                          |
|                | 03-1407-03     | Washer, #10 Plain                                  |
|                | 03-1410-02     | Washer, #10 Helical Spring                         |
|                | 03-1403-32     | Screw, #10 24 x 3/4                                |
|                |                | Phil Recess Pan Head                               |
| 7              | A28961-001     | Water Pump Assembly                                |
| 8              | 13-0674-07     | Tygon Tubing<br>(2-3/4 inch long, order by foot)   |
| 9              | 02-1719-00     | Fan Blade                                          |