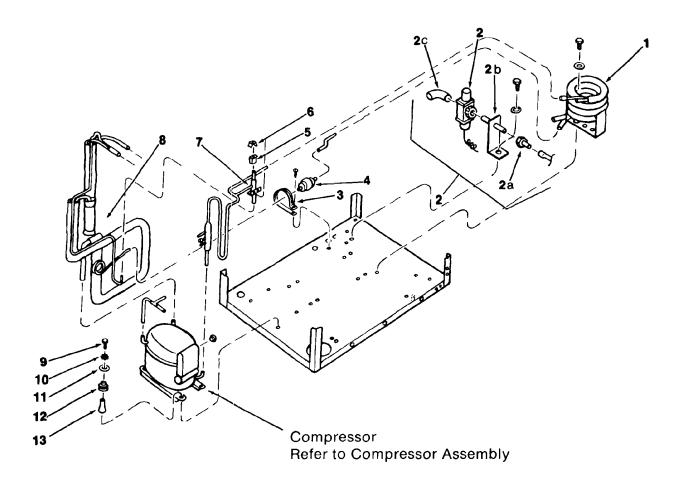

### WATER-COOLED ASSEMBLY

| ITEM   | PART       |                                             |
|--------|------------|---------------------------------------------|
| NUMBER | NUMBER     | DESCRIPTION                                 |
| 1      | 18-3707-01 | Condenser, Water-Cooled                     |
|        |            | Attaching Parts, Index #1                   |
|        | 03-1410-03 | Lockwasher, #1/4 Helical Spring             |
|        | 03-1405-03 | Screw, #1/4-20 x 1/2 Hex Cap                |
| 2      | 11-0198-02 | Regulator, Water<br>Attaching Parts         |
|        | 03-1410-03 | Lockwasher, #1/4 Helical Spring             |
|        | 03-1405-03 | Screw, #1/4-20 x 1/2 Hex Cap                |
| 2a     | 16-0677-01 | Coupling                                    |
| 2b     | A15924-000 | Nipple Assembly, Pipe (w/bracket)           |
| 2c     | 16-0401-00 | Elbow, 3/8 NPT x 3/8 Flare Brass            |
| 3      | A09388-001 | Brace, Drier                                |
|        |            | Attaching Parts, Index #3                   |
|        | 03-1403-67 | Screw, #8-32 x 3/4                          |
|        | 00 0001 00 | Phil Recess Pan Head                        |
| 4      | 02-0831-00 | Drier                                       |
| 5      | 12-2008-01 | Coil & Frame Assembly - Hot Gas Valve       |
| 6      | 12-2009-01 | Coil Clamp - Hot Gas Valve                  |
|        |            | Attaching Parts                             |
|        | 03-1403-15 | Screw, No. 8-32x1/4 Phil Recess<br>Pan Head |
| 7      | 12-2007-01 | Valve Body & Plunger Assembly -             |
|        |            | Hot Gas Valve                               |
| 8      | A27850-020 | Exchanger Assembly, Heat                    |
| 9      | 03-1405-20 | Bolt, No. 1/4-20x5/8 Hex                    |
| 10     | 03-1417-12 | Washer, No. 5/16 External Tooth             |
| 11     | 03-1407-07 | Washer, No. 5/16 Plain                      |
| 12     | 18-2200-28 | Grommet                                     |
| 13     | 18-2200-27 | Sleeve, Mounting                            |