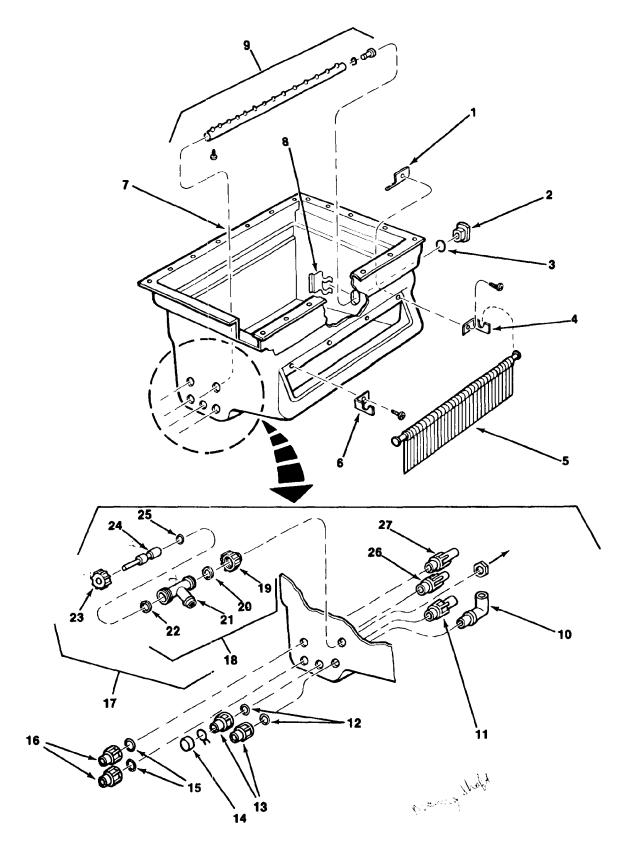

### **EVAPORATOR ASSEMBLY**

| LVAPUNA        | ION ASSEMBL    | .1                                           |        |            |                                         |
|----------------|----------------|----------------------------------------------|--------|------------|-----------------------------------------|
| ITEM<br>NUMBER | PART<br>NUMBER | DESCRIPTION                                  |        |            |                                         |
| 1              | No Number      | Sheet, Styrene                               |        |            |                                         |
| 2              | No Number      | Tube Assembly                                |        |            |                                         |
| 3              | A23163-003     | Linkage Assembly                             |        |            |                                         |
| 3a             | 02-1965-03     | End Linkage                                  | ITEM   | PART       |                                         |
| Зb             | 03-1406-15     | Nut                                          | NUMBER | NUMBER     | DESCRIPTION                             |
| Зc             | A27790-001     | Arm, Linkage (Agitator Drive)                | 17     | No Number  | Enclosure & Bracket Assembly,           |
| 3d             | A27789-001     | Arm, Linkage (Spray Bar Drive)               |        |            | Water Pump, see pg 13                   |
|                |                |                                              |        |            | Attaching Parts                         |
|                | 03-0431-05     | Setscrew                                     |        | 03-1613-01 | Screw, #6 x 1/2 T/F Tap                 |
| 4              | 02-2484-01     | Clip, Tube                                   | 18     | No Number  | Strap, Bonding                          |
|                |                | Attaching Parts                              |        |            | Attaching Parts                         |
|                | 03-1613-01     | Screw, #6 x 1/2 T/F Tap                      |        | 03-1404-04 | Screw, #6 x 14 T/F Tap                  |
| 5              | No Number      | Chamber Assemply, Freezing,                  | 19     | No Number  | Channel                                 |
|                |                | see pg 11                                    |        |            | Attaching Parts                         |
|                |                | Attaching Parts                              |        | 03-1531-04 | Screw, #6 x 3/8 T/F Tap                 |
|                | 03-1613-01     | Screw, #6 x 1/2 T/F Tap                      | 20     | No Number  | Bushing, Anti-Short                     |
| 6              | A28855-001     | Curtain Assembly                             | 21     | No Number  | Cover, Channel                          |
| 7              | A26916-001     | Chute, Cube (Left)                           |        |            | Attaching Parts                         |
|                | A26923-001     | Chute, Cube (Right)                          |        | 03-1531-04 | Screw, #6 x 3/8 T/F Tap                 |
| 8              | A28191-001     | Retainer                                     | 22     | 12-1213-06 | Bushing, Snap                           |
|                |                | Attaching Parts                              | 23     | A27850-020 | Exchanger Assembly, Heat                |
| _              | 03-0255-00     | Wingnut                                      | 24     | A28946-020 | Platen Assembly                         |
| 9              | A28133-001     | Holder Assembly, Cube Chute Bulb             | 25     | 11-0354-02 | End of Cube Size Control                |
| 10             | No Number      | Cover, Temperature Control                   |        |            | Capillary Tube                          |
|                | 00 4404 40     | Attaching Parts                              | 26     | 13-0674-06 | Tube, Tygon (20-inch)                   |
|                | 03-1404-10     | Screw, #8 x 1/2 T/F Tap                      |        |            | (Order by the foot)                     |
| 11             | 11-0353-02     | Control, Temperature                         | 27     | No Number  | Drain Assembly                          |
|                |                | (Bin Thermostat)                             |        |            | Attaching Parts                         |
|                | 03-1605-01     | Attaching Parts                              |        | 02-1338-00 | Clamp, Hose                             |
|                | 03-1403-15     | Clip, Bulb Holder                            | 28     | No Number  | Line Assembly, Water                    |
|                | 03-1403-15     | Screw, #8 - 32 x 1/4<br>Phil Recess Pan Head |        |            | Attaching Parts                         |
| 12             | No Number      | Support, Gasket                              |        | 03-1394-01 | Nut, Pal                                |
| 12             | NO NUMBER      | Attaching Parts                              | 29     | 13-0674-04 | Tube, Tygon (15-1/2 inch)               |
|                | 03-1613-01     | Screw, #6 x 1/2 T/F Tap                      |        |            | (Order by the foot) Attaching Parts     |
| 13             | 11-0354-02     | Control Temperature                          |        | 02-1535-00 | Clamp, Hose (at Valve)                  |
| 10             | 11 0004 02     | (Cube Size Control)                          |        | 02-1912-03 | Clamp, Worm Drive (at Water Inlet Tube) |
| 14             | No Number      | Strap, Bonding                               | 30     |            |                                         |
| • •            |                | Attaching Parts                              | 31     | 12-1900-10 | Valve, Inlet                            |
|                | 03-1404-04     | Screw, #6 x 1/4 T/F Tap                      | 51     | No Number  | Fitting, Inlet Water                    |
| 15             | No Number      | Cover, Channel                               |        |            | Attaching Part                          |
|                |                | Attaching Parts                              |        | 03-1394-01 | Nut, Pal                                |
|                | 03-1531-04     | Screw, #6 x 3/8 T/F Tap                      | 32     | A25805-001 | Bracket, Mounting                       |
| 16             | No Number      | Drive Assembly, Agitator, see pg 12          |        |            | Attaching Parts                         |
|                |                | Attaching Parts                              |        | 03-1410-03 | Lockwasher, No. 1/4-20x1/2 Hex Cap      |
|                | 03-1613-01     | Screw, #6 x 1/2 T/F Tap                      |        | 03-1405-03 | Screw, No. 1/4-20x1/2 Hex Cap           |
|                |                | ·                                            | 33     | No Number  | Conduit                                 |
|                |                |                                              | 34     | No Number  | Clamp, Conduit                          |
|                |                |                                              |        |            | Attaching Part                          |
|                |                |                                              |        | 03-0571-00 | Screw, No. 1/4-20x1/2 T/C Hex Head      |
|                |                |                                              |        |            |                                         |

35

36

No Number A27522-001 Bushing, Anti-Short Base Assembly