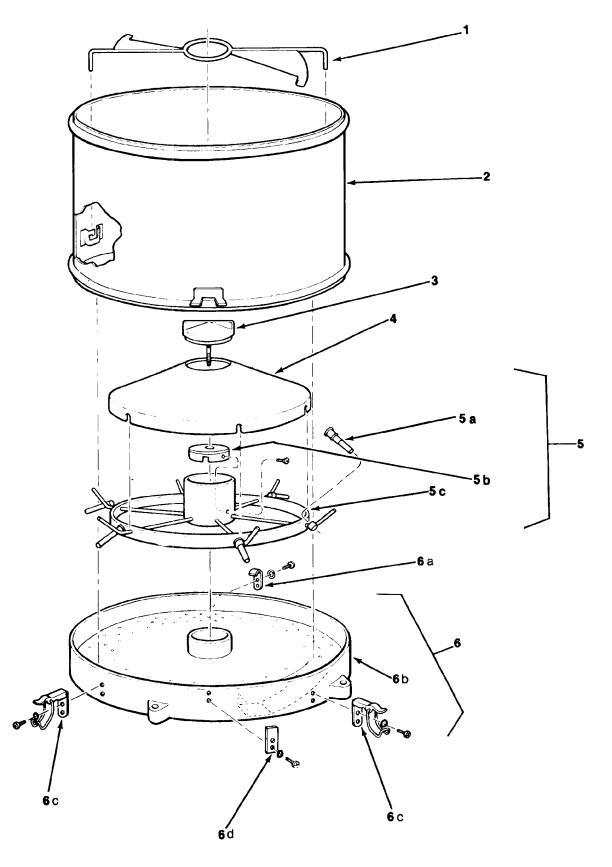

### **AGITATOR - CYLINDRICAL BIN ASSEMBLY**

| ITEM<br>NUMBER | PART<br>NUMBER | DESCRIPTION                        |
|----------------|----------------|------------------------------------|
| 1              | A27566-001     | Ice Breaker Assembly               |
| 2              | A27584-001     | Storage Bin Cylinder               |
| 3              | 02-2400-01     | Cap Assembly                       |
| 4              | 02-2409-01     | Ice Agitator Cone                  |
| 5              | A27561-001     | Ice Agitator Assembly              |
| 5a             | 13-0653-00     | Rubber Spray Bar                   |
| 5b             | 02-2723-01     | Hub Cylinder Drive                 |
| 5c             | No Number      | Ice Agitator                       |
|                |                | Attaching Parts, Index #5b and #5c |
|                | 03-1418-14     | Screw, #1/4-20 x 3/8               |
|                |                | Phil Recess Flat Head              |
| 6              | No Number      | Bottom Assembly                    |
| 6a             | A27189-001     | Clip, Bin Holdown                  |
|                |                | Attaching Parts Index #6a          |
|                | 03-1417-14     | Lockwasher, #6 Internal Tooth      |
|                | 03-1531-04     | Screw, #6 x 3/8 T/F Tap            |
| 6b             | 02-2431-01     | Bottom, Bin Stationary             |
| 6c             | 03-1596-01     | Latch                              |
|                |                | Attaching Parts, Index #6c         |
|                | 03-1417-14     | Lockwasher, #6 Internal Tooth      |
|                | 03-1531-04     | Screw, #6x3/8 T/F Tap              |
| 6d             | A29108-001     | Clip Locator                       |
|                |                | Attaching Parts, Index #6d         |
|                | 03-1417-14     | Lockwasher, #6 Internal Tooth      |
|                | 03-1531-04     | Screw, #6x3/8 T/F Tap              |