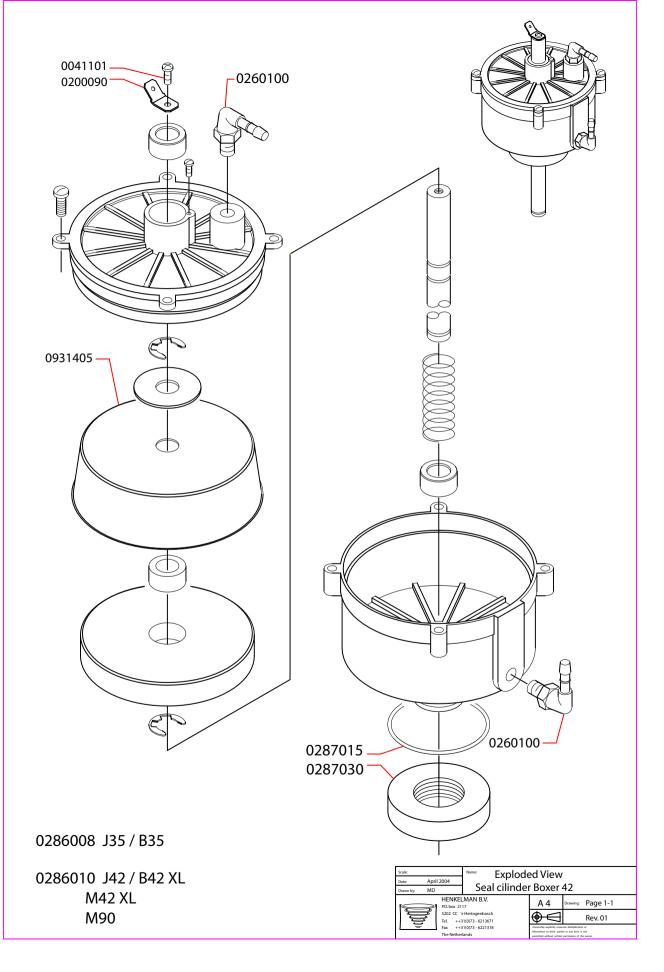

| Scale:                          | Name: F3                                   | xnlode           | d View:                                                                                            |          |          |
|---------------------------------|--------------------------------------------|------------------|----------------------------------------------------------------------------------------------------|----------|----------|
| Date: June 2007<br>Drawn by: MD |                                            | Valve Unit Boxer |                                                                                                    |          |          |
|                                 | KELMAN B.V.                                |                  | A 4