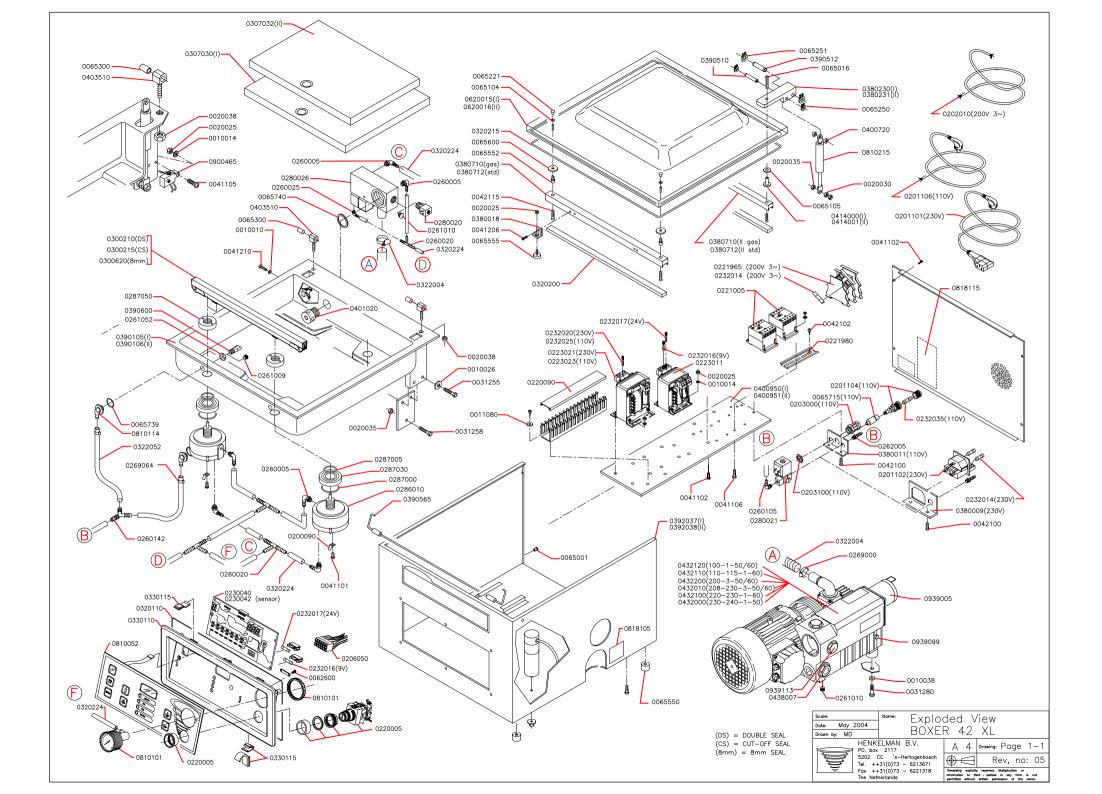

| Scale:                          | Name: F3                                   | xnlode           | d View:                                                                                            |          |          |
|---------------------------------|--------------------------------------------|------------------|----------------------------------------------------------------------------------------------------|----------|----------|
| Date: June 2007<br>Drawn by: MD |                                            | Valve Unit Boxer |                                                                                                    |          |          |
|                                 | KELMAN B.V.                                |                  | A 4