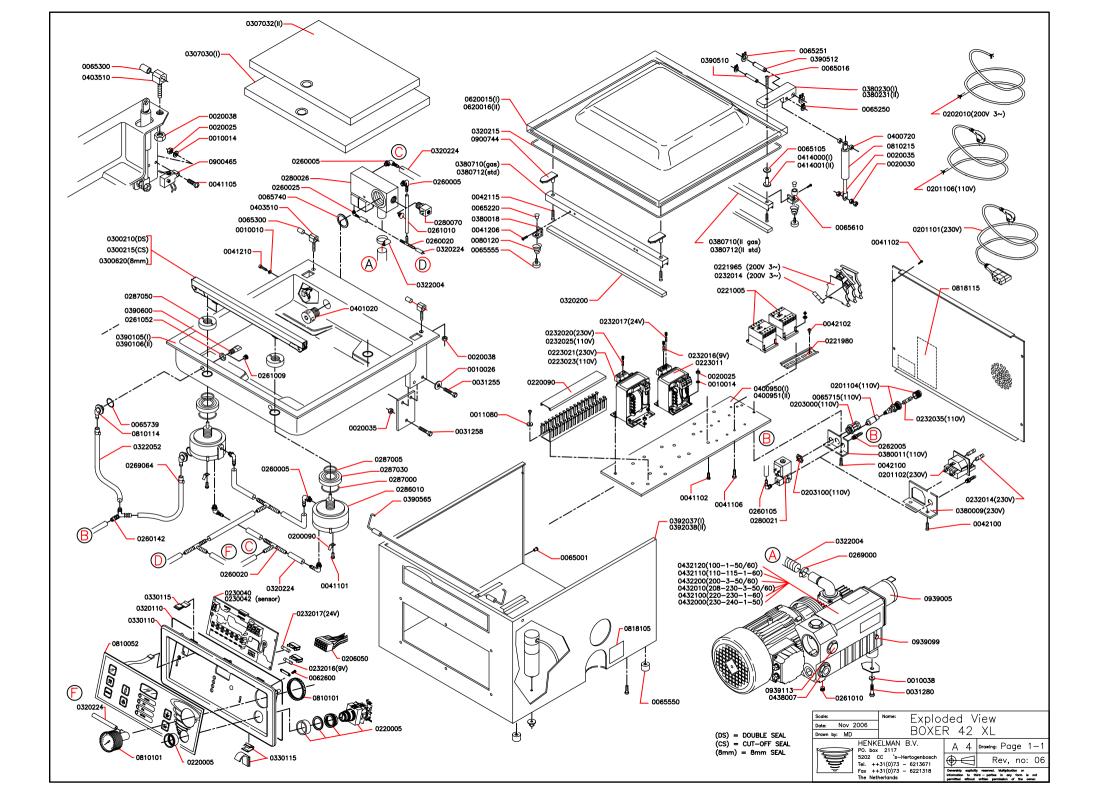

| Scale:                          | Name: F3                                   | xnlode           | d View:                                                                                            |          |          |
|---------------------------------|--------------------------------------------|------------------|----------------------------------------------------------------------------------------------------|----------|----------|
| Date: June 2007<br>Drawn by: MD |                                            | Valve Unit Boxer |                                                                                                    |          |          |
|                                 | KELMAN B.V.                                |                  | A 4                                                                                                | Drawing: | Page 1-1 |
| 5202<br>Tel.                    | CC 's-Hertogenbosch<br>++31(0)73 - 6213671 |                  | $\blacksquare$                                                                                     |          | Rev.02   |
| Fax That                        | ++31(0)73 - 6221318                        |                  | Committy explicitly reserved, Multiplication or<br>information to dated-parties in any form is not |          |          |