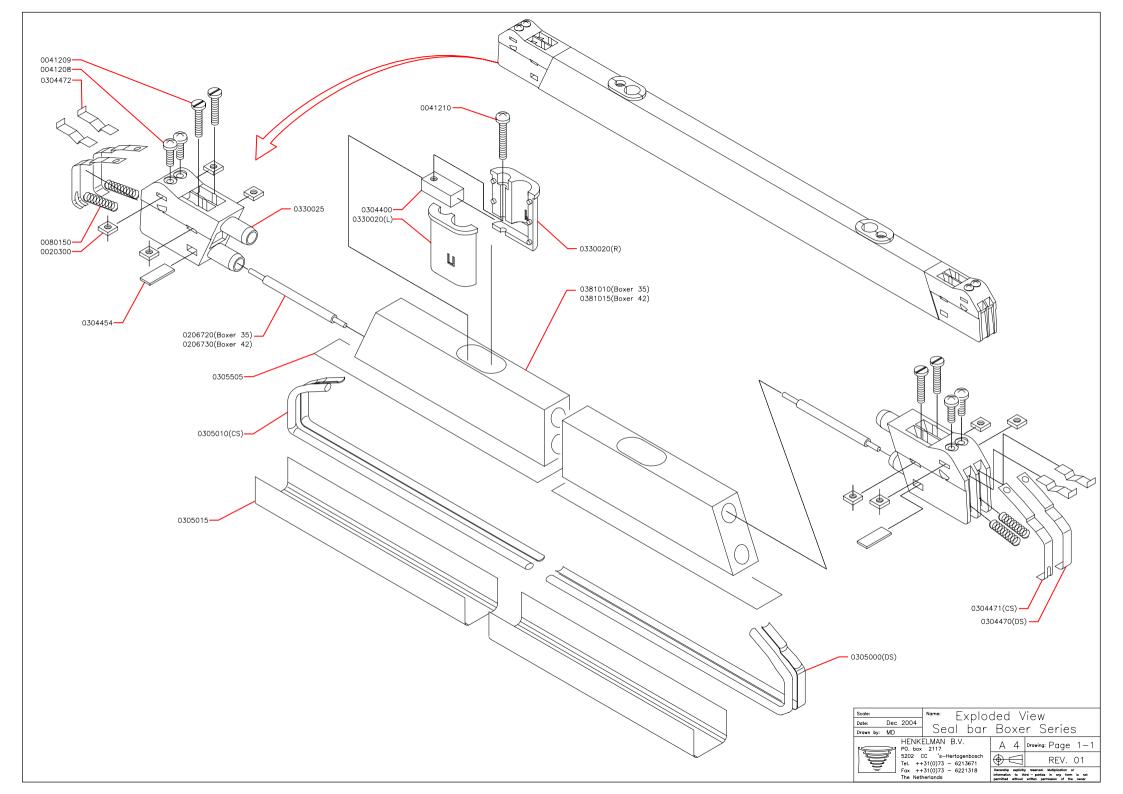

| Scale:                          | Name: F3                                   | xnlode           | d View:                                                                                            |          |          |
|---------------------------------|--------------------------------------------|------------------|----------------------------------------------------------------------------------------------------|----------|----------|
| Date: June 2007<br>Drawn by: MD |                                            | Valve Unit Boxer |                                                                                                    |          |          |
|                                 | KELMAN B.V.                                |                  | A 4